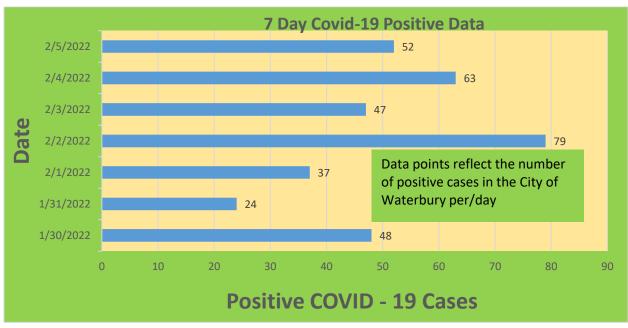

|
| 25-44     | 29,898     | 22,619                            | 75.65%                              | 19,500                       | 65.22%                                  |
| 45-64     | 27,429     | 23,319                            | 85.02%                              | 21,336                       | 77.79%                                  |
| 5-11      | 10,771     | 2,387                             | 22.16%                              | 1,514                        | 14.06%                                  |
| 65+       | 13,896     | 13,422                            | 96.59%                              | 12,362                       | 88.96%                                  |

<sup>\*</sup>Data Source: CT WIZ (Last Update: 2/2/2022)

## **City of Waterbury COVID Graphs:**











### **Quick Resources:**

- Senior citizens in need of special assistance are encouraged to call 3-1-1 for help with: Prescription pick up and/or drop off, emergency transportation, supplemental food drop off, etc.
- The City of Waterbury's Emergency Operation Center (EOC) is open and staffed 24 hours a day. <u>Individuals who have questions or who are seeking information about the city's ongoing response are encouraged to call the EOC at 3-1-1.</u>
- Individuals with general questions about coronavirus are encouraged to call 2-1-1 for the State of Connecticut's Coronavirus Call Center.
- To visit the City of Waterbury's COVID-19 informational website, click here.

# **Availability of COVID-19 Testing In Waterbury:**



COVID-19 Drive-Up & Walk-Up Testing Sites Located in Waterbu