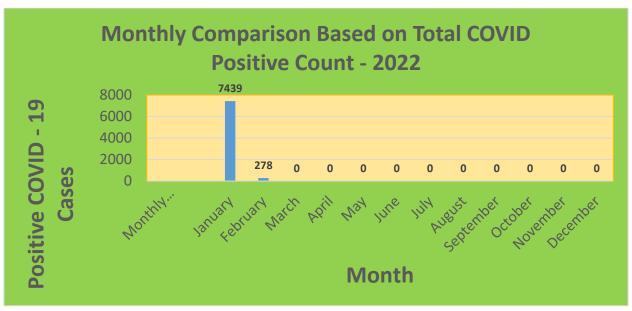

| 25-44     | 29,898     | 22,619                            | 75.65%                              | 19,500                       | 65.22%                                  |
| 45-64     | 27,429     | 23,319                            | 85.02%                              | 21,336                       | 77.79%                                  |
| 5-11      | 10,771     | 2,387                             | 22.16%                              | 1,514                        | 14.06%                                  |
| 65+       | 13,896     | 13,422                            | 96.59%                              | 12,362                       | 88.96%                                  |

<sup>\*</sup>Data Source: CT WIZ (Last Update: 2/2/2022)

## **City of Waterbury COVID Graphs:**











### **Quick Resources:**

- Senior citizens in need of special assistance are encouraged to call 3-1-1 for help with: Prescription pick up and/or drop off, emergency transportation, supplemental food drop off, etc.
- The City of Waterbury's Emergency Operation Center (EOC) is open and staffed 24 hours a day. <u>Individuals who have questions or who are seeking information about the city's ongoing response are encouraged to call the EOC at 3-1-1.</u>
- Individuals with general questions about coronavirus are encouraged to call 2-1-1 for the State of Connecticut's Coronavirus Call Center.
- To visit the City of Waterbury's COVID-19 informational website, click here.

# **Availability of COVID-19 Testing In Waterbury:**



COVID-19 Drive-Up & Walk-Up Testing Sites Located in Waterbury,