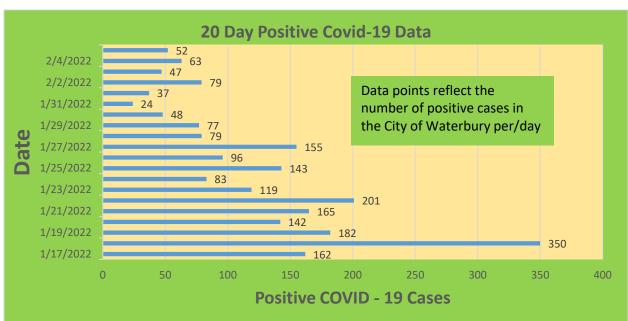

|
| 25-44     | 29,898     | 22,619                            | 75.65%                              | 19,500                       | 65.22%                                  |
| 45-64     | 27,429     | 23,319                            | 85.02%                              | 21,336                       | 77.79%                                  |
| 5-11      | 10,771     | 2,387                             | 22.16%                              | 1,514                        | 14.06%                                  |
| 65+       | 13,896     | 13,422                            | 96.59%                              | 12,362                       | 88.96%                                  |

<sup>\*</sup>Data Source: CT WIZ (Last Update: 2/2/2022)

## **City of Waterbury COVID Graphs:**











### **Quick Resources:**

- Senior citizens in need of special assistance are encouraged to call 3-1-1 for help with: Prescription pick up and/or drop off, emergency transportation, supplemental food drop off, etc.
- The City of Waterbury's Emergency Operation Center (EOC) is open and staffed 24 hours a day. <u>Individuals who have questions or who are seeking information about the city's ongoing response are encouraged to call the EOC at 3-1-1.</u>
- Individuals with general questions about coronavirus are encouraged to call 2-1-1 for the State of Connecticut's Coronavirus Call Center.
- To visit the City of Waterbury's COVID-19 informational website, click here.

# **Availability of COVID-19 Testing In Waterbury:**



COVID-19 Drive-Up & Walk-Up Testing Sites Located in Waterbury