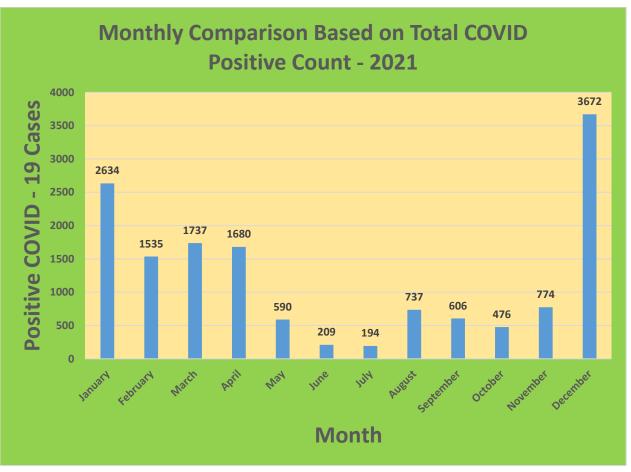

25-44     | 29,898     | 22,619                            | 75.65%                              | 19,500                       | 65.22%                                  |
| 45-64     | 27,429     | 23,319                            | 85.02%                              | 21,336                       | 77.79%                                  |
| 5-11      | 10,771     | 2,387                             | 22.16%                              | 1,514                        | 14.06%                                  |
| 65+       | 13,896     | 13,422                            | 96.59%                              | 12,362                       | 88.96%                                  |

<sup>\*</sup>Data Source: CT WIZ (Last Update: 2/2/2022)

## **City of Waterbury COVID Graphs:**











### **Quick Resources:**

- Senior citizens in need of special assistance are encouraged to call 3-1-1 for help with: Prescription pick up and/or drop off, emergency transportation, supplemental food drop off, etc.
- The City of Waterbury's Emergency Operation Center (EOC) is open and staffed 24 hours a day. <u>Individuals who have questions or who are seeking information about the city's ongoing response are encouraged to call the EOC at 3-1-1.</u>
- Individuals with general questions about coronavirus are encouraged to call 2-1-1 for the State of Connecticut's Coronavirus Call Center.
- To visit the City of Waterbury's COVID-19 informational website, click here.

# **Availability of COVID-19 Testing In Waterbury:**



COVID-19 Drive-Up & Walk-Up Testing Sites Located in Waterbury, CT