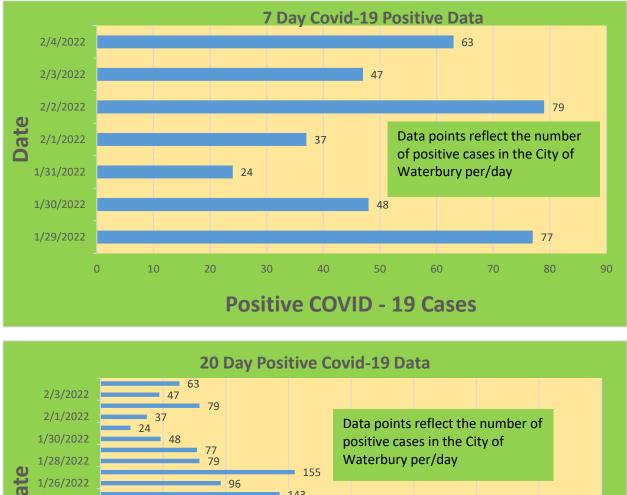

98     | 22,619                            | 75.65%                                       | 19,500                       | 65.22%                                  |
| 45-64     | 27,429     | 23,319                            | 85.02%                                       | 21,336                       | 77.79%                                  |
| 5-11      | 10,771     | 2,387                             | 22.16%                                       | 1,514                        | 14.06%                                  |
| 65+       | 13,896     | 13,422                            | 96.59%                                       | 12,362                       | 88.96%                                  |

\*Data Source: CT WIZ (Last Update: 2/2/2022)

#### City of Waterbury COVID Graphs:













#### **Quick Resources:**

- Senior citizens in need of special assistance are encouraged to call 3-1-1 for help with: Prescription pick up and/or drop off, emergency transportation, supplemental food drop off, etc.
- The City of Waterbury's Emergency Operation Center (EOC) is open and staffed 24 hours a day. <u>Individuals who have questions or who are seeking information about the city's ongoing response are encouraged to call the EOC at 3-1-1.</u>
- Individuals with general questions about coronavirus are encouraged to call 2-1-1 for the State of Connecticut's Coronavirus Call Center.
- To visit the City of Waterbury's COVID-19 informational website, <u>click here</u>.

## Availability of COVID-19 Testing In Waterbury:

|