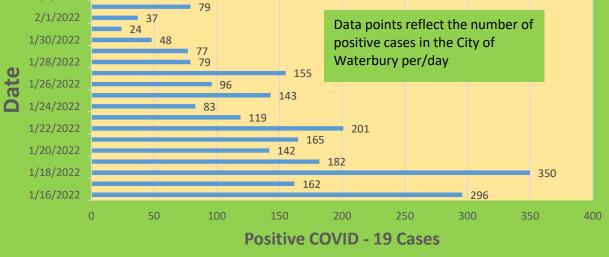

| 22,619                            | 75.65%                                       | 19,500                       | 65.22%                                  |
| 45-64     | 27,429     | 23,319                            | 85.02%                                       | 21,336                       | 77.79%                                  |
| 5-11      | 10,771     | 2,387                             | 22.16%                                       | 1,514                        | 14.06%                                  |
| 65+       | 13,896     | 13,422                            | 96.59%                                       | 12,362                       | 88.96%                                  |

\*Data Source: CT WIZ (Last Update: 2/2/2022)

#### City of Waterbury COVID Graphs:













#### **Quick Resources:**

- Senior citizens in need of special assistance are encouraged to call 3-1-1 for help with: Prescription pick up and/or drop off, emergency transportation, supplemental food drop off, etc.
- The City of Waterbury's Emergency Operation Center (EOC) is open and staffed 24 hours a day. <u>Individuals who have questions or who are seeking information about the city's ongoing response are encouraged to call the EOC at 3-1-1.</u>
- Individuals with general questions about coronavirus are encouraged to call 2-1-1 for the State of Connecticut's Coronavirus Call Center.
- To visit the City of Waterbury's COVID-19 informational website, <u>click here</u>.

## Availability of COVID-19 Testing In Waterbury:

|