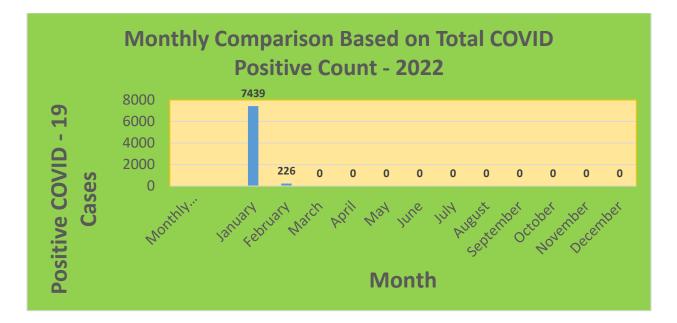

| 22,619                            | 75.65%                                       | 19,500                       | 65.22%                                  |
| 45-64     | 27,429     | 23,319                            | 85.02%                                       | 21,336                       | 77.79%                                  |
| 5-11      | 10,771     | 2,387                             | 22.16%                                       | 1,514                        | 14.06%                                  |
| 65+       | 13,896     | 13,422                            | 96.59%                                       | 12,362                       | 88.96%                                  |

\*Data Source: CT WIZ (Last Update: 2/2/2022)

#### City of Waterbury COVID Graphs:













#### **Quick Resources:**

- Senior citizens in need of special assistance are encouraged to call 3-1-1 for help with: Prescription pick up and/or drop off, emergency transportation, supplemental food drop off, etc.
- The City of Waterbury's Emergency Operation Center (EOC) is open and staffed 24 hours a day. <u>Individuals who have questions or who are seeking information about the city's ongoing response are encouraged to call the EOC at 3-1-1.</u>
- Individuals with general questions about coronavirus are encouraged to call 2-1-1 for the State of Connecticut's Coronavirus Call Center.
- To visit the City of Waterbury's COVID-19 informational website, <u>click here</u>.

## Availability of COVID-19 Testing In Waterbury:

|