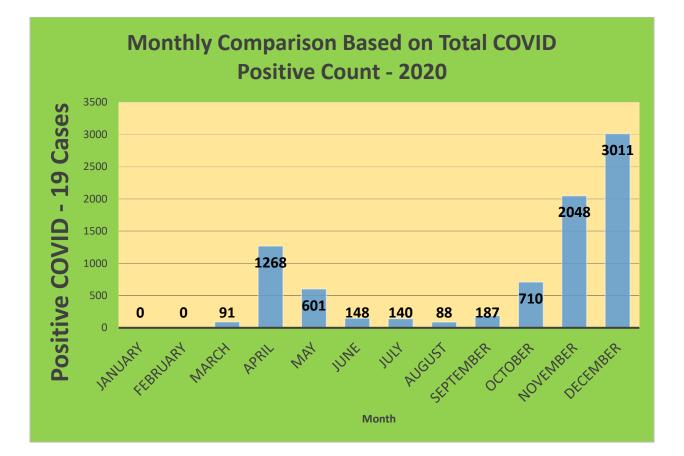

2,619                            | 75.65%                                       | 19,500                       | 65.22%                                  |
| 45-64     | 27,429     | 23,319                            | 85.02%                                       | 21,336                       | 77.79%                                  |
| 5-11      | 10,771     | 2,387                             | 22.16%                                       | 1,514                        | 14.06%                                  |
| 65+       | 13,896     | 13,422                            | 96.59%                                       | 12,362                       | 88.96%                                  |

\*Data Source: CT WIZ (Last Update: 2/2/2022)

#### City of Waterbury COVID Graphs:













#### **Quick Resources:**

- Senior citizens in need of special assistance are encouraged to call 3-1-1 for help with: Prescription pick up and/or drop off, emergency transportation, supplemental food drop off, etc.
- The City of Waterbury's Emergency Operation Center (EOC) is open and staffed 24 hours a day. <u>Individuals who have questions or who are seeking information about the city's ongoing response are encouraged to call the EOC at 3-1-1.</u>
- Individuals with general questions about coronavirus are encouraged to call 2-1-1 for the State of Connecticut's Coronavirus Call Center.
- To visit the City of Waterbury's COVID-19 informational website, <u>click here</u>.

## Availability of COVID-19 Testing In Waterbury:

|