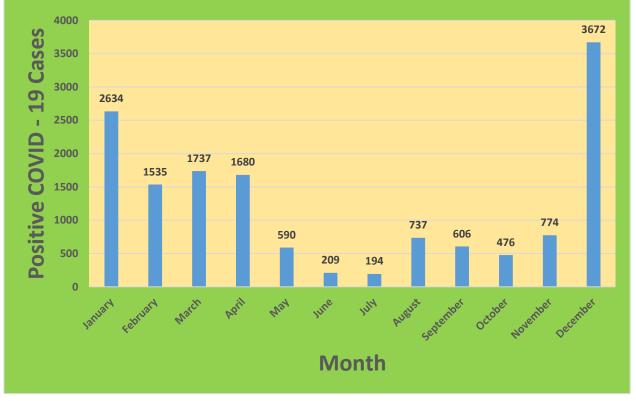

22,619                            | 75.65%                                       | 19,500                       | 65.22%                                  |
| 45-64     | 27,429     | 23,319                            | 85.02%                                       | 21,336                       | 77.79%                                  |
| 5-11      | 10,771     | 2,387                             | 22.16%                                       | 1,514                        | 14.06%                                  |
| 65+       | 13,896     | 13,422                            | 96.59%                                       | 12,362                       | 88.96%                                  |

\*Data Source: CT WIZ (Last Update: 2/2/2022)

#### City of Waterbury COVID Graphs:













#### **Quick Resources:**

- Senior citizens in need of special assistance are encouraged to call 3-1-1 for help with: Prescription pick up and/or drop off, emergency transportation, supplemental food drop off, etc.
- The City of Waterbury's Emergency Operation Center (EOC) is open and staffed 24 hours a day. <u>Individuals who have questions or who are seeking information about the city's ongoing response are encouraged to call the EOC at 3-1-1.</u>
- Individuals with general questions about coronavirus are encouraged to call 2-1-1 for the State of Connecticut's Coronavirus Call Center.
- To visit the City of Waterbury's COVID-19 informational website, <u>click here</u>.

## Availability of COVID-19 Testing In Waterbury:

|