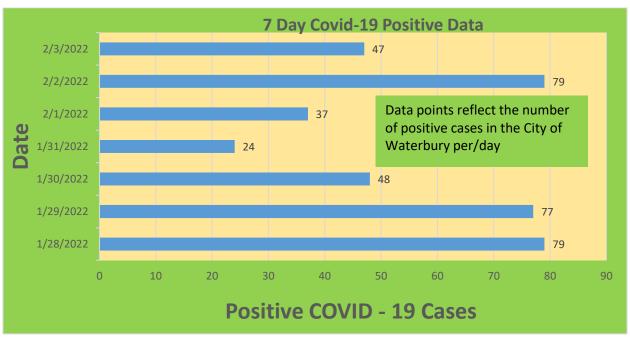

|
| 25-44     | 29,898     | 22,619                            | 75.65%                              | 19,500                       | 65.22%                                  |
| 45-64     | 27,429     | 23,319                            | 85.02%                              | 21,336                       | 77.79%                                  |
| 5-11      | 10,771     | 2,387                             | 22.16%                              | 1,514                        | 14.06%                                  |
| 65+       | 13,896     | 13,422                            | 96.59%                              | 12,362                       | 88.96%                                  |

<sup>\*</sup>Data Source: CT WIZ (Last Update: 2/2/2022)

## **City of Waterbury COVID Graphs:**











### **Quick Resources:**

- Senior citizens in need of special assistance are encouraged to call 3-1-1 for help with: Prescription pick up and/or drop off, emergency transportation, supplemental food drop off, etc.
- The City of Waterbury's Emergency Operation Center (EOC) is open and staffed 24 hours a day. <u>Individuals who have questions or who are seeking information about the city's ongoing response are encouraged to call the EOC at 3-1-1.</u>
- Individuals with general questions about coronavirus are encouraged to call 2-1-1 for the State of Connecticut's Coronavirus Call Center.
- To visit the City of Waterbury's COVID-19 informational website, click here.

# **Availability of COVID-19 Testing In Waterbury:**



COVID-19 Drive-Up & Walk-Up Testing Sites Located in Waterbu