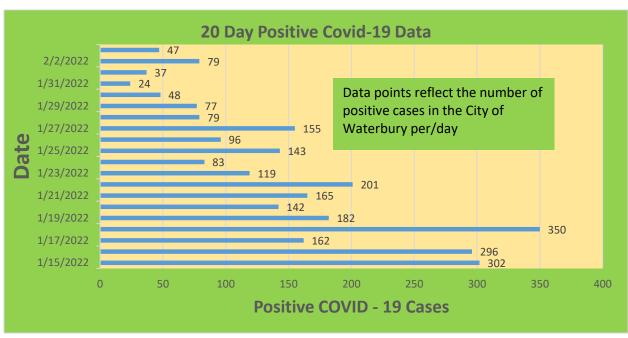

|
| 25-44     | 29,898     | 22,619                            | 75.65%                              | 19,500                       | 65.22%                                  |
| 45-64     | 27,429     | 23,319                            | 85.02%                              | 21,336                       | 77.79%                                  |
| 5-11      | 10,771     | 2,387                             | 22.16%                              | 1,514                        | 14.06%                                  |
| 65+       | 13,896     | 13,422                            | 96.59%                              | 12,362                       | 88.96%                                  |

<sup>\*</sup>Data Source: CT WIZ (Last Update: 2/2/2022)

## **City of Waterbury COVID Graphs:**











### **Quick Resources:**

- Senior citizens in need of special assistance are encouraged to call 3-1-1 for help with: Prescription pick up and/or drop off, emergency transportation, supplemental food drop off, etc.
- The City of Waterbury's Emergency Operation Center (EOC) is open and staffed 24 hours a day. <u>Individuals who have questions or who are seeking information about the city's ongoing response are encouraged to call the EOC at 3-1-1.</u>
- Individuals with general questions about coronavirus are encouraged to call 2-1-1 for the State of Connecticut's Coronavirus Call Center.
- To visit the City of Waterbury's COVID-19 informational website, click here.

# **Availability of COVID-19 Testing In Waterbury:**



COVID-19 Drive-Up & Walk-Up Testing Sites Located in Waterbury