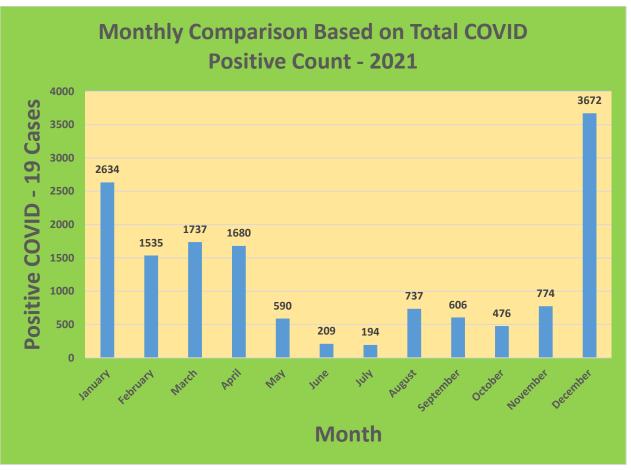

25-44     | 29,898     | 22,619                            | 75.65%                              | 19,500                       | 65.22%                                  |
| 45-64     | 27,429     | 23,319                            | 85.02%                              | 21,336                       | 77.79%                                  |
| 5-11      | 10,771     | 2,387                             | 22.16%                              | 1,514                        | 14.06%                                  |
| 65+       | 13,896     | 13,422                            | 96.59%                              | 12,362                       | 88.96%                                  |

<sup>\*</sup>Data Source: CT WIZ (Last Update: 2/2/2022)

## **City of Waterbury COVID Graphs:**











### **Quick Resources:**

- Senior citizens in need of special assistance are encouraged to call 3-1-1 for help with: Prescription pick up and/or drop off, emergency transportation, supplemental food drop off, etc.
- The City of Waterbury's Emergency Operation Center (EOC) is open and staffed 24 hours a day. <u>Individuals who have questions or who are seeking information about the city's ongoing response are encouraged to call the EOC at 3-1-1.</u>
- Individuals with general questions about coronavirus are encouraged to call 2-1-1 for the State of Connecticut's Coronavirus Call Center.
- To visit the City of Waterbury's COVID-19 informational website, click here.

# **Availability of COVID-19 Testing In Waterbury:**



COVID-19 Drive-Up & Walk-Up Testing Sites Located in Waterbury, CT