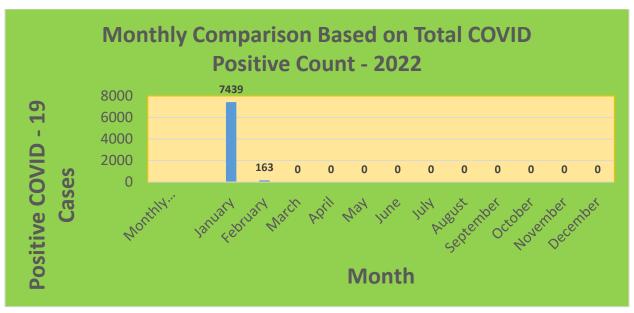

| 25-44     | 29,898     | 22,619                            | 75.65%                              | 19,500                       | 65.22%                                  |
| 45-64     | 27,429     | 23,319                            | 85.02%                              | 21,336                       | 77.79%                                  |
| 5-11      | 10,771     | 2,387                             | 22.16%                              | 1,514                        | 14.06%                                  |
| 65+       | 13,896     | 13,422                            | 96.59%                              | 12,362                       | 88.96%                                  |

<sup>\*</sup>Data Source: CT WIZ (Last Update: 2/2/2022)

## **City of Waterbury COVID Graphs:**











### **Quick Resources:**

- Senior citizens in need of special assistance are encouraged to call 3-1-1 for help with: Prescription pick up and/or drop off, emergency transportation, supplemental food drop off, etc.
- The City of Waterbury's Emergency Operation Center (EOC) is open and staffed 24 hours a day. <u>Individuals who have questions or who are seeking information about the city's ongoing response are encouraged to call the EOC at 3-1-1.</u>
- Individuals with general questions about coronavirus are encouraged to call 2-1-1 for the State of Connecticut's Coronavirus Call Center.
- To visit the City of Waterbury's COVID-19 informational website, click here.

# **Availability of COVID-19 Testing In Waterbury:**



COVID-19 Drive-Up & Walk-Up Testing Sites Located in Waterbury,