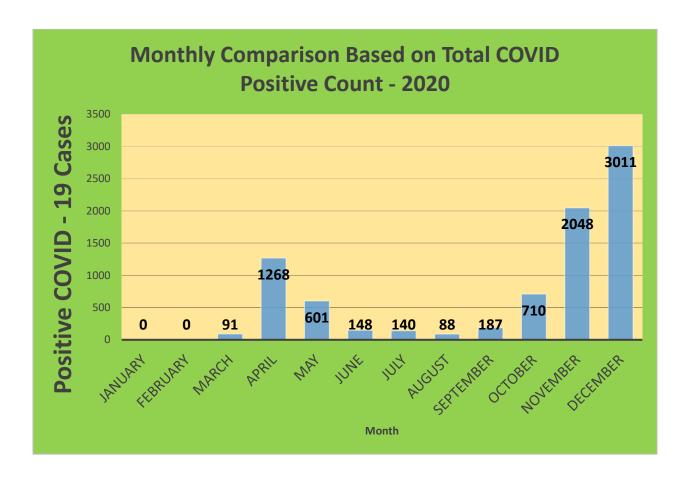

5-44     | 29,898     | 22,619                            | 75.65%                              | 19,500                       | 65.22%                                  |
| 45-64     | 27,429     | 23,319                            | 85.02%                              | 21,336                       | 77.79%                                  |
| 5-11      | 10,771     | 2,387                             | 22.16%                              | 1,514                        | 14.06%                                  |
| 65+       | 13,896     | 13,422                            | 96.59%                              | 12,362                       | 88.96%                                  |

<sup>\*</sup>Data Source: CT WIZ (Last Update: 2/2/2022)

## **City of Waterbury COVID Graphs:**











### **Quick Resources:**

- Senior citizens in need of special assistance are encouraged to call 3-1-1 for help with: Prescription pick up and/or drop off, emergency transportation, supplemental food drop off, etc.
- The City of Waterbury's Emergency Operation Center (EOC) is open and staffed 24 hours a day. <u>Individuals who have questions or who are seeking information about the city's ongoing response are encouraged to call the EOC at 3-1-1.</u>
- Individuals with general questions about coronavirus are encouraged to call 2-1-1 for the State of Connecticut's Coronavirus Call Center.
- To visit the City of Waterbury's COVID-19 informational website, click here.

# **Availability of COVID-19 Testing In Waterbury:**



COVID-19 Drive-Up & Walk-Up Testing Sites Located in Waterbury, CT