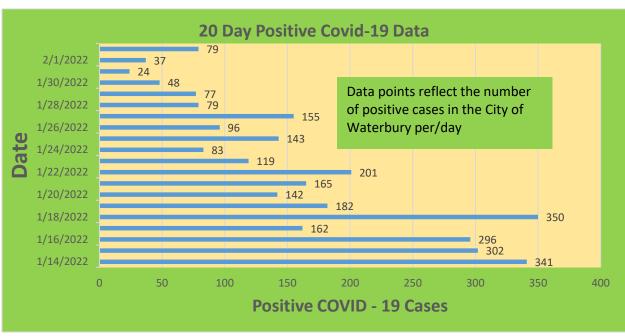

| 25-44     | 29,898     | 22,445                            | 75.07%                              | 19,228                       | 64.31%                                  |
| 45-64     | 27,429     | 23,299                            | 84.94%                              | 21,181                       | 77.22%                                  |
| 5-11      | 10,771     | 2,259                             | 20.97%                              | 1,349                        | 12.52%                                  |
| 65+       | 13,896     | 13,506                            | 97.19%                              | 12,310                       | 88.59%                                  |

<sup>\*</sup>Data Source: CT WIZ (Last Update: 1/27/2022)

### **City of Waterbury COVID Graphs:**











### **Quick Resources:**

- Senior citizens in need of special assistance are encouraged to call 3-1-1 for help with: Prescription pick up and/or drop off, emergency transportation, supplemental food drop off, etc.
- The City of Waterbury's Emergency Operation Center (EOC) is open and staffed 24 hours a day. <u>Individuals who have questions or who are seeking information about the city's ongoing response are encouraged to call the EOC at 3-1-1.</u>
- Individuals with general questions about coronavirus are encouraged to call 2-1-1 for the State of Connecticut's Coronavirus Call Center.
- To visit the City of Waterbury's COVID-19 informational website, click here.

# **Availability of COVID-19 Testing In Waterbury:**



COVID-19 Drive-Up & Walk-Up Testing Sites Located in Waterbury