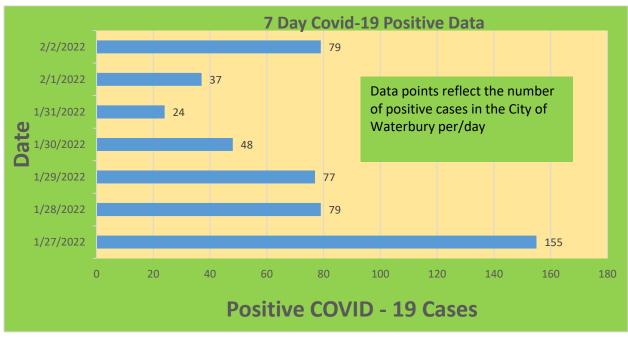

|
| 25-44     | 29,898     | 22,445                            | 75.07%                              | 19,228                       | 64.31%                                  |
| 45-64     | 27,429     | 23,299                            | 84.94%                              | 21,181                       | 77.22%                                  |
| 5-11      | 10,771     | 2,259                             | 20.97%                              | 1,349                        | 12.52%                                  |
| 65+       | 13,896     | 13,506                            | 97.19%                              | 12,310                       | 88.59%                                  |

<sup>\*</sup>Data Source: CT WIZ (Last Update: 1/27/2022)

### **City of Waterbury COVID Graphs:**











### **Quick Resources:**

- Senior citizens in need of special assistance are encouraged to call 3-1-1 for help with: Prescription pick up and/or drop off, emergency transportation, supplemental food drop off, etc.
- The City of Waterbury's Emergency Operation Center (EOC) is open and staffed 24 hours a day. <u>Individuals who have questions or who are seeking information about the city's ongoing response are encouraged to call the EOC at 3-1-1.</u>
- Individuals with general questions about coronavirus are encouraged to call 2-1-1 for the State of Connecticut's Coronavirus Call Center.
- To visit the City of Waterbury's COVID-19 informational website, click here.

# **Availability of COVID-19 Testing In Waterbury:**



COVID-19 Drive-Up & Walk-Up Testing Sites Located in Waterbu