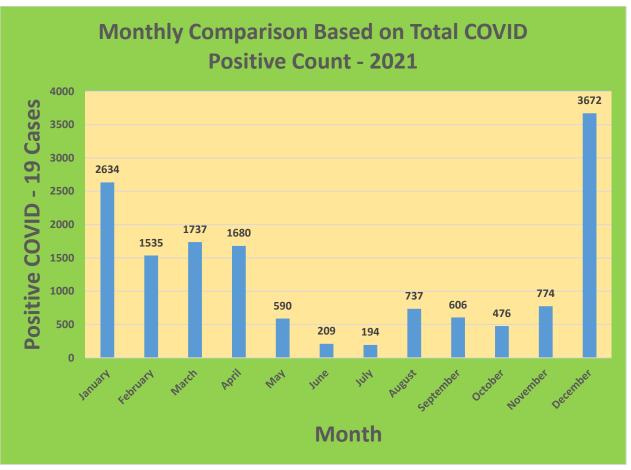

5-44     | 29,898     | 22,445                            | 75.07%                              | 19,228                       | 64.31%                                  |
| 45-64     | 27,429     | 23,299                            | 84.94%                              | 21,181                       | 77.22%                                  |
| 5-11      | 10,771     | 2,259                             | 20.97%                              | 1,349                        | 12.52%                                  |
| 65+       | 13,896     | 13,506                            | 97.19%                              | 12,310                       | 88.59%                                  |

<sup>\*</sup>Data Source: CT WIZ (Last Update: 1/27/2022)

### **City of Waterbury COVID Graphs:**











### **Quick Resources:**

- Senior citizens in need of special assistance are encouraged to call 3-1-1 for help with: Prescription pick up and/or drop off, emergency transportation, supplemental food drop off, etc.
- The City of Waterbury's Emergency Operation Center (EOC) is open and staffed 24 hours a day. <u>Individuals who have questions or who are seeking information about the city's ongoing response are encouraged to call the EOC at 3-1-1.</u>
- Individuals with general questions about coronavirus are encouraged to call 2-1-1 for the State of Connecticut's Coronavirus Call Center.
- To visit the City of Waterbury's COVID-19 informational website, click here.

# **Availability of COVID-19 Testing In Waterbury:**



COVID-19 Drive-Up & Walk-Up Testing Sites Located in Waterbury, CT