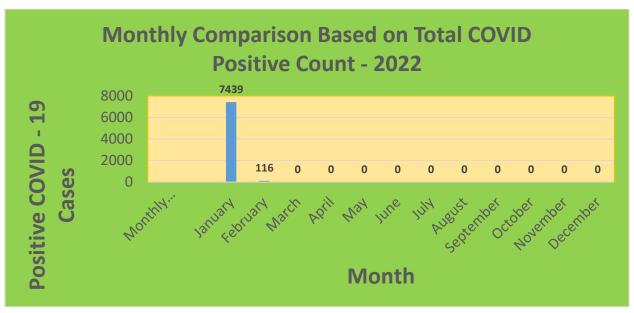

25-44     | 29,898     | 22,445                            | 75.07%                              | 19,228                       | 64.31%                                  |
| 45-64     | 27,429     | 23,299                            | 84.94%                              | 21,181                       | 77.22%                                  |
| 5-11      | 10,771     | 2,259                             | 20.97%                              | 1,349                        | 12.52%                                  |
| 65+       | 13,896     | 13,506                            | 97.19%                              | 12,310                       | 88.59%                                  |

<sup>\*</sup>Data Source: CT WIZ (Last Update: 1/27/2022)

### **City of Waterbury COVID Graphs:**











### **Quick Resources:**

- Senior citizens in need of special assistance are encouraged to call 3-1-1 for help with: Prescription pick up and/or drop off, emergency transportation, supplemental food drop off, etc.
- The City of Waterbury's Emergency Operation Center (EOC) is open and staffed 24 hours a day. <u>Individuals who have questions or who are seeking information about the city's ongoing response are encouraged to call the EOC at 3-1-1.</u>
- Individuals with general questions about coronavirus are encouraged to call 2-1-1 for the State of Connecticut's Coronavirus Call Center.
- To visit the City of Waterbury's COVID-19 informational website, click here.

# **Availability of COVID-19 Testing In Waterbury:**



COVID-19 Drive-Up & Walk-Up Testing Sites Located in Waterbury,