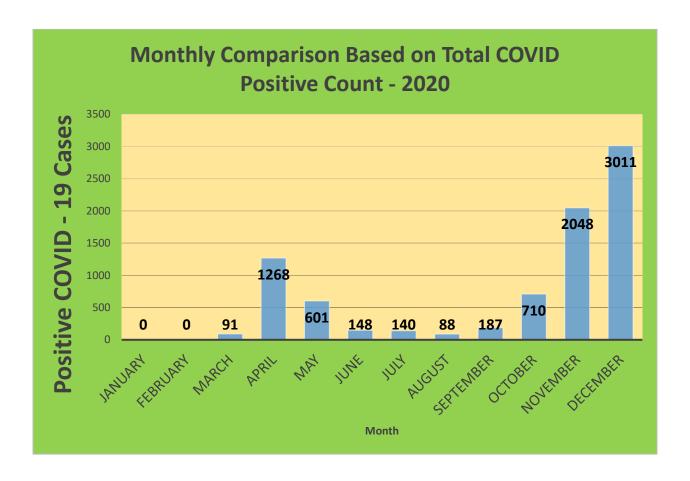

44     | 29,898     | 22,445                            | 75.07%                              | 19,228                       | 64.31%                                  |
| 45-64     | 27,429     | 23,299                            | 84.94%                              | 21,181                       | 77.22%                                  |
| 5-11      | 10,771     | 2,259                             | 20.97%                              | 1,349                        | 12.52%                                  |
| 65+       | 13,896     | 13,506                            | 97.19%                              | 12,310                       | 88.59%                                  |

<sup>\*</sup>Data Source: CT WIZ (Last Update: 1/27/2022)

### **City of Waterbury COVID Graphs:**











### **Quick Resources:**

- Senior citizens in need of special assistance are encouraged to call 3-1-1 for help with: Prescription pick up and/or drop off, emergency transportation, supplemental food drop off, etc.
- The City of Waterbury's Emergency Operation Center (EOC) is open and staffed 24 hours a day. <u>Individuals who have questions or who are seeking information about the city's ongoing response are encouraged to call the EOC at 3-1-1.</u>
- Individuals with general questions about coronavirus are encouraged to call 2-1-1 for the State of Connecticut's Coronavirus Call Center.
- To visit the City of Waterbury's COVID-19 informational website, click here.

# **Availability of COVID-19 Testing In Waterbury:**



COVID-19 Drive-Up & Walk-Up Testing Sites Located in Waterbury, CT