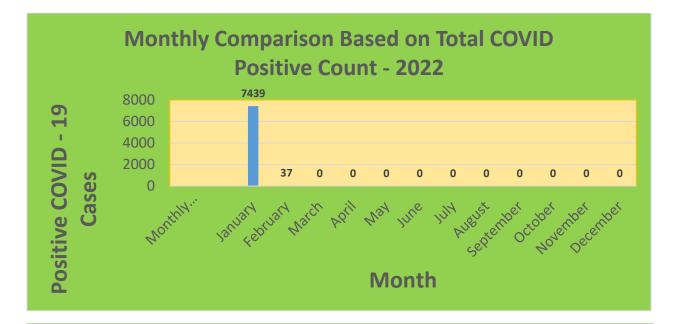

| 22,445                            | 75.07%                                       | 19,228                       | 64.31%                                  |
| 45-64     | 27,429     | 23,299                            | 84.94%                                       | 21,181                       | 77.22%                                  |
| 5-11      | 10,771     | 2,259                             | 20.97%                                       | 1,349                        | 12.52%                                  |
| 65+       | 13,896     | 13,506                            | 97.19%                                       | 12,310                       | 88.59%                                  |

\*Data Source: CT WIZ (Last Update: 1/27/2022)

#### City of Waterbury COVID Graphs:













#### **Quick Resources:**

- Senior citizens in need of special assistance are encouraged to call 3-1-1 for help with: Prescription pick up and/or drop off, emergency transportation, supplemental food drop off, etc.
- The City of Waterbury's Emergency Operation Center (EOC) is open and staffed 24 hours a day. <u>Individuals who have questions or who are seeking information about the city's ongoing response are encouraged to call the EOC at 3-1-1.</u>
- Individuals with general questions about coronavirus are encouraged to call 2-1-1 for the State of Connecticut's Coronavirus Call Center.
- To visit the City of Waterbury's COVID-19 informational website, <u>click here</u>.

## Availability of COVID-19 Testing In Waterbury:

|