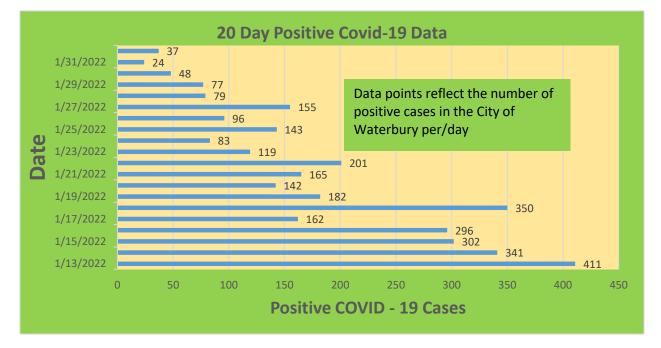

| 22,445                            | 75.07%                                       | 19,228                       | 64.31%                                  |
| 45-64     | 27,429     | 23,299                            | 84.94%                                       | 21,181                       | 77.22%                                  |
| 5-11      | 10,771     | 2,259                             | 20.97%                                       | 1,349                        | 12.52%                                  |
| 65+       | 13,896     | 13,506                            | 97.19%                                       | 12,310                       | 88.59%                                  |

\*Data Source: CT WIZ (Last Update: 1/27/2022)

#### City of Waterbury COVID Graphs:













#### **Quick Resources:**

- Senior citizens in need of special assistance are encouraged to call 3-1-1 for help with: Prescription pick up and/or drop off, emergency transportation, supplemental food drop off, etc.
- The City of Waterbury's Emergency Operation Center (EOC) is open and staffed 24 hours a day. <u>Individuals who have questions or who are seeking information about the city's ongoing response are encouraged to call the EOC at 3-1-1.</u>
- Individuals with general questions about coronavirus are encouraged to call 2-1-1 for the State of Connecticut's Coronavirus Call Center.
- To visit the City of Waterbury's COVID-19 informational website, <u>click here</u>.

## Availability of COVID-19 Testing In Waterbury:

|