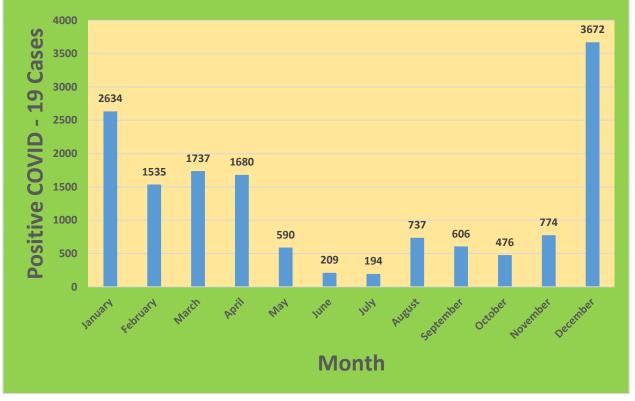

22,445                            | 75.07%                                       | 19,228                       | 64.31%                                  |
| 45-64     | 27,429     | 23,299                            | 84.94%                                       | 21,181                       | 77.22%                                  |
| 5-11      | 10,771     | 2,259                             | 20.97%                                       | 1,349                        | 12.52%                                  |
| 65+       | 13,896     | 13,506                            | 97.19%                                       | 12,310                       | 88.59%                                  |

\*Data Source: CT WIZ (Last Update: 1/27/2022)

#### City of Waterbury COVID Graphs:













#### **Quick Resources:**

- Senior citizens in need of special assistance are encouraged to call 3-1-1 for help with: Prescription pick up and/or drop off, emergency transportation, supplemental food drop off, etc.
- The City of Waterbury's Emergency Operation Center (EOC) is open and staffed 24 hours a day. <u>Individuals who have questions or who are seeking information about the city's ongoing response are encouraged to call the EOC at 3-1-1.</u>
- Individuals with general questions about coronavirus are encouraged to call 2-1-1 for the State of Connecticut's Coronavirus Call Center.
- To visit the City of Waterbury's COVID-19 informational website, <u>click here</u>.

## Availability of COVID-19 Testing In Waterbury:

|