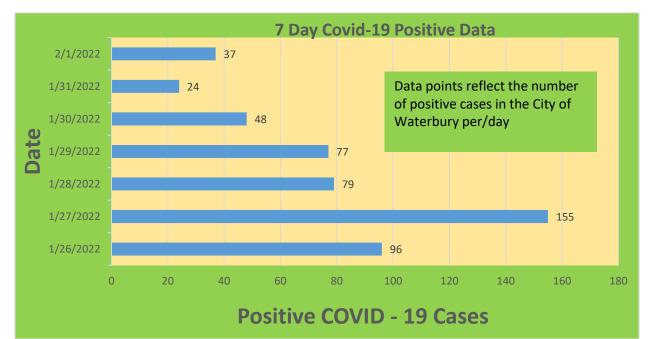

8     | 22,445                            | 75.07%                                       | 19,228                       | 64.31%                                  |
| 45-64     | 27,429     | 23,299                            | 84.94%                                       | 21,181                       | 77.22%                                  |
| 5-11      | 10,771     | 2,259                             | 20.97%                                       | 1,349                        | 12.52%                                  |
| 65+       | 13,896     | 13,506                            | 97.19%                                       | 12,310                       | 88.59%                                  |

\*Data Source: CT WIZ (Last Update: 1/27/2022)

#### City of Waterbury COVID Graphs:













#### **Quick Resources:**

- Senior citizens in need of special assistance are encouraged to call 3-1-1 for help with: Prescription pick up and/or drop off, emergency transportation, supplemental food drop off, etc.
- The City of Waterbury's Emergency Operation Center (EOC) is open and staffed 24 hours a day. <u>Individuals who have questions or who are seeking information about the city's ongoing response are encouraged to call the EOC at 3-1-1.</u>
- Individuals with general questions about coronavirus are encouraged to call 2-1-1 for the State of Connecticut's Coronavirus Call Center.
- To visit the City of Waterbury's COVID-19 informational website, <u>click here</u>.

## Availability of COVID-19 Testing In Waterbury:

|