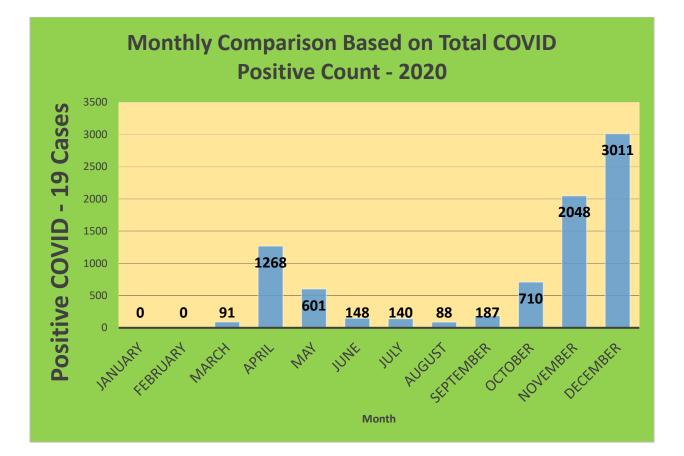

,445                            | 75.07%                                       | 19,228                       | 64.31%                                  |
| 45-64     | 27,429     | 23,299                            | 84.94%                                       | 21,181                       | 77.22%                                  |
| 5-11      | 10,771     | 2,259                             | 20.97%                                       | 1,349                        | 12.52%                                  |
| 65+       | 13,896     | 13,506                            | 97.19%                                       | 12,310                       | 88.59%                                  |

\*Data Source: CT WIZ (Last Update: 1/27/2022)

#### City of Waterbury COVID Graphs:













#### **Quick Resources:**

- Senior citizens in need of special assistance are encouraged to call 3-1-1 for help with: Prescription pick up and/or drop off, emergency transportation, supplemental food drop off, etc.
- The City of Waterbury's Emergency Operation Center (EOC) is open and staffed 24 hours a day. <u>Individuals who have questions or who are seeking information about the city's ongoing response are encouraged to call the EOC at 3-1-1.</u>
- Individuals with general questions about coronavirus are encouraged to call 2-1-1 for the State of Connecticut's Coronavirus Call Center.
- To visit the City of Waterbury's COVID-19 informational website, <u>click here</u>.

## Availability of COVID-19 Testing In Waterbury:

|