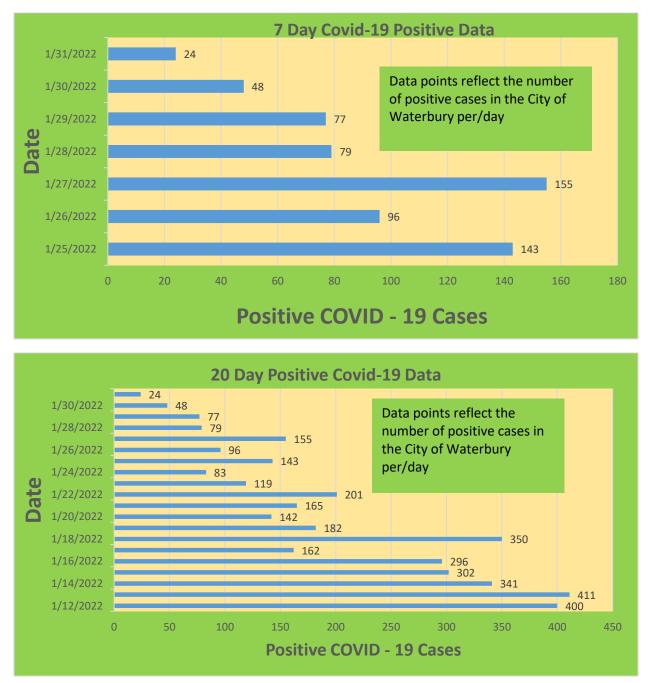

8     | 22,445                            | 75.07%                                       | 19,228                       | 64.31%                                  |
| 45-64     | 27,429     | 23,299                            | 84.94%                                       | 21,181                       | 77.22%                                  |
| 5-11      | 10,771     | 2,259                             | 20.97%                                       | 1,349                        | 12.52%                                  |
| 65+       | 13,896     | 13,506                            | 97.19%                                       | 12,310                       | 88.59%                                  |

\*Data Source: CT WIZ (Last Update: 1/27/2022)

#### City of Waterbury COVID Graphs:











#### **Quick Resources:**

- Senior citizens in need of special assistance are encouraged to call 3-1-1 for help with: Prescription pick up and/or drop off, emergency transportation, supplemental food drop off, etc.
- The City of Waterbury's Emergency Operation Center (EOC) is open and staffed 24 hours a day. <u>Individuals who have questions or who are seeking information about the city's ongoing response are encouraged to call the EOC at 3-1-1.</u>
- Individuals with general questions about coronavirus are encouraged to call 2-1-1 for the State of Connecticut's Coronavirus Call Center.
- To visit the City of Waterbury's COVID-19 informational website, <u>click here</u>.

## Availability of COVID-19 Testing In Waterbury:

|