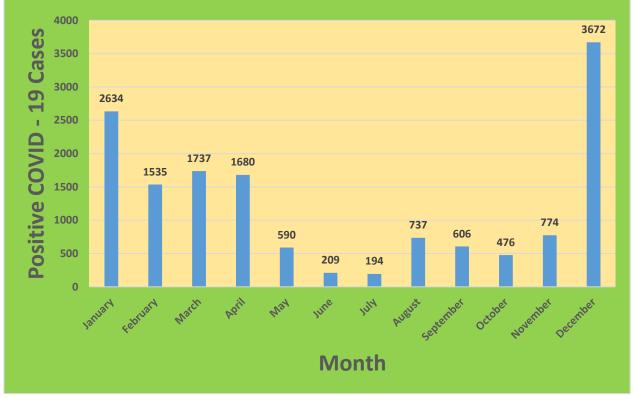

| 22,445                            | 75.07%                                       | 19,228                       | 64.31%                                  |
| 45-64     | 27,429     | 23,299                            | 84.94%                                       | 21,181                       | 77.22%                                  |
| 5-11      | 10,771     | 2,259                             | 20.97%                                       | 1,349                        | 12.52%                                  |
| 65+       | 13,896     | 13,506                            | 97.19%                                       | 12,310                       | 88.59%                                  |

\*Data Source: CT WIZ (Last Update: 1/27/2022)

#### City of Waterbury COVID Graphs:











#### **Quick Resources:**

- Senior citizens in need of special assistance are encouraged to call 3-1-1 for help with: Prescription pick up and/or drop off, emergency transportation, supplemental food drop off, etc.
- The City of Waterbury's Emergency Operation Center (EOC) is open and staffed 24 hours a day. <u>Individuals who have questions or who are seeking information about the city's ongoing response are encouraged to call the EOC at 3-1-1.</u>
- Individuals with general questions about coronavirus are encouraged to call 2-1-1 for the State of Connecticut's Coronavirus Call Center.
- To visit the City of Waterbury's COVID-19 informational website, <u>click here</u>.

## Availability of COVID-19 Testing In Waterbury:

|