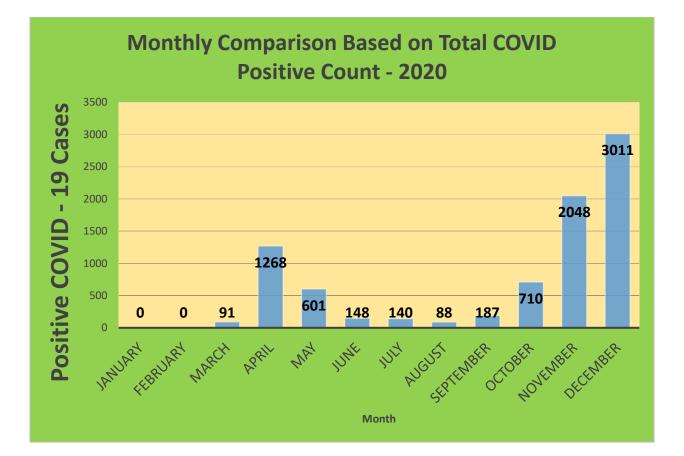

22,445                            | 75.07%                                       | 19,228                       | 64.31%                                  |
| 45-64     | 27,429     | 23,299                            | 84.94%                                       | 21,181                       | 77.22%                                  |
| 5-11      | 10,771     | 2,259                             | 20.97%                                       | 1,349                        | 12.52%                                  |
| 65+       | 13,896     | 13,506                            | 97.19%                                       | 12,310                       | 88.59%                                  |

\*Data Source: CT WIZ (Last Update: 1/27/2022)

#### City of Waterbury COVID Graphs:











#### **Quick Resources:**

- Senior citizens in need of special assistance are encouraged to call 3-1-1 for help with: Prescription pick up and/or drop off, emergency transportation, supplemental food drop off, etc.
- The City of Waterbury's Emergency Operation Center (EOC) is open and staffed 24 hours a day. <u>Individuals who have questions or who are seeking information about the city's ongoing response are encouraged to call the EOC at 3-1-1.</u>
- Individuals with general questions about coronavirus are encouraged to call 2-1-1 for the State of Connecticut's Coronavirus Call Center.
- To visit the City of Waterbury's COVID-19 informational website, <u>click here</u>.

## Availability of COVID-19 Testing In Waterbury:

|