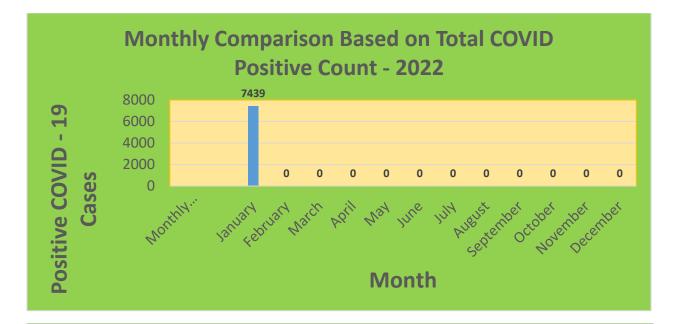

| 22,445                            | 75.07%                                       | 19,228                       | 64.31%                                  |
| 45-64     | 27,429     | 23,299                            | 84.94%                                       | 21,181                       | 77.22%                                  |
| 5-11      | 10,771     | 2,259                             | 20.97%                                       | 1,349                        | 12.52%                                  |
| 65+       | 13,896     | 13,506                            | 97.19%                                       | 12,310                       | 88.59%                                  |

\*Data Source: CT WIZ (Last Update: 1/27/2022)

#### City of Waterbury COVID Graphs:











#### **Quick Resources:**

- Senior citizens in need of special assistance are encouraged to call 3-1-1 for help with: Prescription pick up and/or drop off, emergency transportation, supplemental food drop off, etc.
- The City of Waterbury's Emergency Operation Center (EOC) is open and staffed 24 hours a day. <u>Individuals who have questions or who are seeking information about the city's ongoing response are encouraged to call the EOC at 3-1-1.</u>
- Individuals with general questions about coronavirus are encouraged to call 2-1-1 for the State of Connecticut's Coronavirus Call Center.
- To visit the City of Waterbury's COVID-19 informational website, <u>click here</u>.

## Availability of COVID-19 Testing In Waterbury:

|