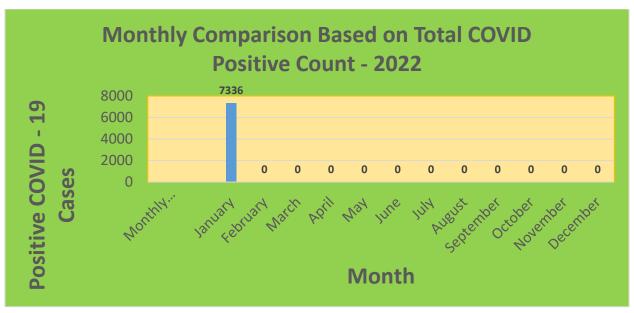

| 54.21%                         |
| 25-44     | 29,898     | 22,445                            | 75.07%                              | 19,228                       | 64.31%                         |
| 45-64     | 27,429     | 23,299                            | 84.94%                              | 21,181                       | 77.22%                         |
| 5-11      | 10,771     | 2,259                             | 20.97%                              | 1,349                        | 12.52%                         |
| 65+       | 13,896     | 13,506                            | 97.19%                              | 12,310                       | 88.59%                         |

<sup>\*</sup>Data Source: CT WIZ (Last Update: 1/27/2022)

### **City of Waterbury COVID Graphs:**











### **Quick Resources:**

- Senior citizens in need of special assistance are encouraged to call 3-1-1 for help with: Prescription pick up and/or drop off, emergency transportation, supplemental food drop off, etc.
- The City of Waterbury's Emergency Operation Center (EOC) is open and staffed 24 hours a day. <u>Individuals who have questions or who are seeking information about the city's ongoing response are encouraged to call the EOC at 3-1-1.</u>
- Individuals with general questions about coronavirus are encouraged to call 2-1-1 for the State of Connecticut's Coronavirus Call Center.
- To visit the City of Waterbury's COVID-19 informational website, click here.

# **Availability of COVID-19 Testing In Waterbury:**



COVID-19 Drive-Up & Walk-Up Testing Sites Located in Waterbury,