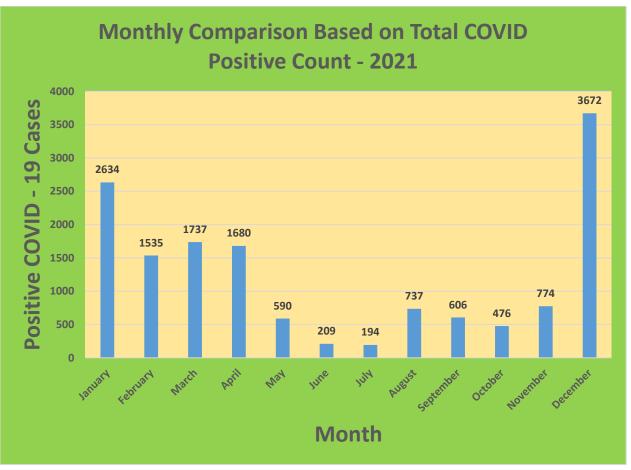

54.21%                         |
| 25-44     | 29,898     | 22,445                            | 75.07%                              | 19,228                       | 64.31%                         |
| 45-64     | 27,429     | 23,299                            | 84.94%                              | 21,181                       | 77.22%                         |
| 5-11      | 10,771     | 2,259                             | 20.97%                              | 1,349                        | 12.52%                         |
| 65+       | 13,896     | 13,506                            | 97.19%                              | 12,310                       | 88.59%                         |

<sup>\*</sup>Data Source: CT WIZ (Last Update: 1/27/2022)

### **City of Waterbury COVID Graphs:**











### **Quick Resources:**

- Senior citizens in need of special assistance are encouraged to call 3-1-1 for help with: Prescription pick up and/or drop off, emergency transportation, supplemental food drop off, etc.
- The City of Waterbury's Emergency Operation Center (EOC) is open and staffed 24 hours a day. <u>Individuals who have questions or who are seeking information about the city's ongoing response are encouraged to call the EOC at 3-1-1.</u>
- Individuals with general questions about coronavirus are encouraged to call 2-1-1 for the State of Connecticut's Coronavirus Call Center.
- To visit the City of Waterbury's COVID-19 informational website, click here.

# **Availability of COVID-19 Testing In Waterbury:**



COVID-19 Drive-Up & Walk-Up Testing Sites Located in Waterbury, CT