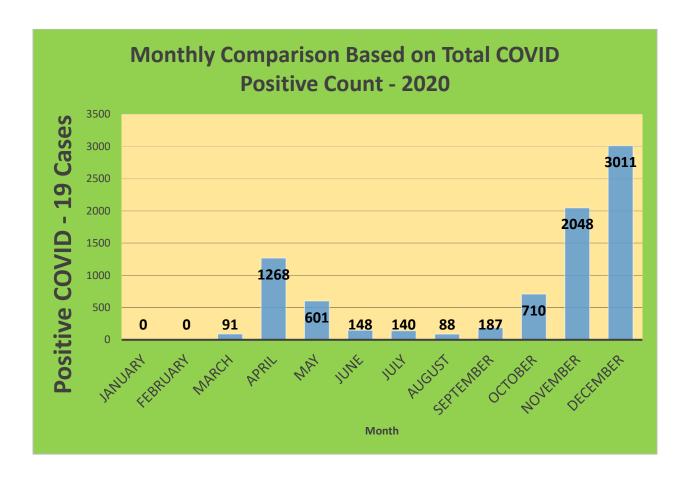

.21%                         |
| 25-44     | 29,898     | 22,445                            | 75.07%                              | 19,228                       | 64.31%                         |
| 45-64     | 27,429     | 23,299                            | 84.94%                              | 21,181                       | 77.22%                         |
| 5-11      | 10,771     | 2,259                             | 20.97%                              | 1,349                        | 12.52%                         |
| 65+       | 13,896     | 13,506                            | 97.19%                              | 12,310                       | 88.59%                         |

<sup>\*</sup>Data Source: CT WIZ (Last Update: 1/27/2022)

### **City of Waterbury COVID Graphs:**











### **Quick Resources:**

- Senior citizens in need of special assistance are encouraged to call 3-1-1 for help with: Prescription pick up and/or drop off, emergency transportation, supplemental food drop off, etc.
- The City of Waterbury's Emergency Operation Center (EOC) is open and staffed 24 hours a day. <u>Individuals who have questions or who are seeking information about the city's ongoing response are encouraged to call the EOC at 3-1-1.</u>
- Individuals with general questions about coronavirus are encouraged to call 2-1-1 for the State of Connecticut's Coronavirus Call Center.
- To visit the City of Waterbury's COVID-19 informational website, click here.

# **Availability of COVID-19 Testing In Waterbury:**



COVID-19 Drive-Up & Walk-Up Testing Sites Located in Waterbury, CT