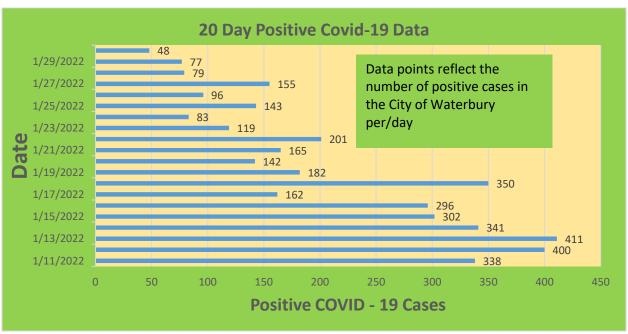

### **City of Waterbury COVID Graphs:**

| Waterbury COVID-19 Summary                                                                               | Total   | Change Since<br>Yesterday        |
|----------------------------------------------------------------------------------------------------------|---------|----------------------------------|
| Cases of COVID-19                                                                                        | 30,875  | +48                              |
| COVID-19-Associated Deaths                                                                               | 445     | +0                               |
| Patients Currently Hospitalized with COVID-19 (St. Mary's Hospital & Waterbury Hospital) (As of 1/28/22) | 79      | -4                               |
| COVID-19 Patients in ICU (St. Mary's Hospital & Waterbury Hospital) (As of 1/28/22)                      | 15      | +1                               |
| Cases of COVID-19 Reported Over Last 20<br>Days (1/9-1/30)                                               | 4,322   |                                  |
|                                                                                                          |         | Change Since Last<br>Week (1/21) |
| Total COVID-19 Tests Administered *State Department of Public Health Data. Last Updated 1/28             | 469,966 | +6,987                           |