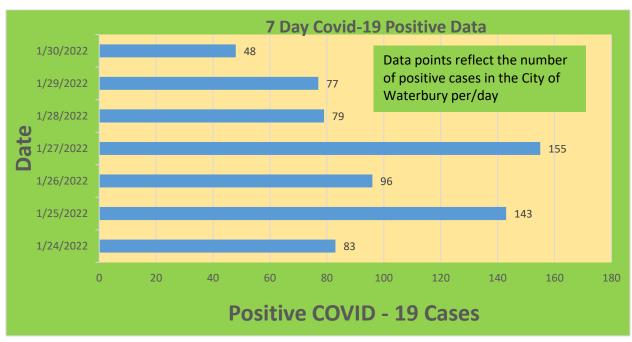

### **City of Waterbury COVID Graphs:**

| Waterbury COVID-19 Summary                                                                               | Total   | Change Since<br>Yesterday        |
|----------------------------------------------------------------------------------------------------------|---------|----------------------------------|
| Cases of COVID-19                                                                                        | 30,875  | +48                              |
| COVID-19-Associated Deaths                                                                               | 445     | +0                               |
| Patients Currently Hospitalized with COVID-19 (St. Mary's Hospital & Waterbury Hospital) (As of 1/28/22) | 79      | -4                               |
| COVID-19 Patients in ICU (St. Mary's Hospital & Waterbury Hospital) (As of 1/28/22)                      | 15      | +1                               |
| Cases of COVID-19 Reported Over Last 20<br>Days (1/9-1/30)                                               | 4,322   |                                  |
|                                                                                                          |         | Change Since Last<br>Week (1/21) |
| Total COVID-19 Tests Administered *State Department of Public Health Data. Last Updated 1/28             | 469,966 | +6,987                           |