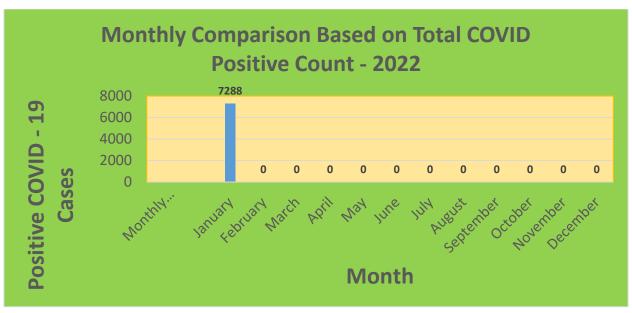

54.21%                         |
| 25-44     | 29,898     | 22,445                            | 75.07%                              | 19,228                       | 64.31%                         |
| 45-64     | 27,429     | 23,299                            | 84.94%                              | 21,181                       | 77.22%                         |
| 5-11      | 10,771     | 2,259                             | 20.97%                              | 1,349                        | 12.52%                         |
| 65+       | 13,896     | 13,506                            | 97.19%                              | 12,310                       | 88.59%                         |

<sup>\*</sup>Data Source: CT WIZ (Last Update: 1/27/2022)

#### **City of Waterbury COVID Graphs:**











#### **Quick Resources:**

- Senior citizens in need of special assistance are encouraged to call 3-1-1 for help with: Prescription pick up and/or drop off, emergency transportation, supplemental food drop off, etc.
- The City of Waterbury's Emergency Operation Center (EOC) is open and staffed 24 hours a day. <u>Individuals who have questions or who are seeking information about the city's ongoing response are encouraged to call the EOC at 3-1-1.</u>
- Individuals with general questions about coronavirus are encouraged to call 2-1-1 for the State of Connecticut's Coronavirus Call Center.
- To visit the City of Waterbury's COVID-19 informational website, click here.

## **Availability of COVID-19 Testing In Waterbury:**



COVID-19 Drive-Up & Walk-Up Testing Sites Located in Waterbury