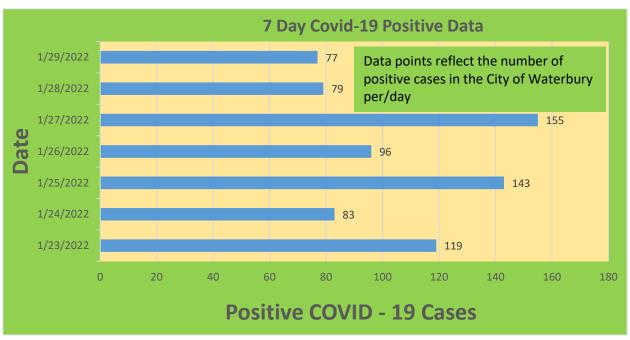

# Mayor Neil M. O'Leary City of Waterbury Daily Coronavirus Update January 29<sup>th</sup>, 2022

As of January 29<sup>th</sup> 2022, at 4:00 PM, the total of laboratory-confirmed COVID-19 cases reported among Waterbury residents is 30,827 seventy-nine patients are currently hospitalized with laboratory-confirmed COVID-19. There have been 445 COVID-19-associated deaths.

| Waterbury COVID-19 Summary                                                                               | Total   | Change Since<br>Yesterday        |
|----------------------------------------------------------------------------------------------------------|---------|----------------------------------|
| Cases of COVID-19                                                                                        | 30,827  | +77                              |
| COVID-19-Associated Deaths                                                                               | 445     | +0                               |
| Patients Currently Hospitalized with COVID-19 (St. Mary's Hospital & Waterbury Hospital) (As of 1/28/22) | 79      | -4                               |
| COVID-19 Patients in ICU (St. Mary's Hospital & Waterbury Hospital) (As of 1/28/22)                      | 15      | +1                               |
| Cases of COVID-19 Reported Over Last 20<br>Days (1/8-1/29)                                               | 4,630   |                                  |
|                                                                                                          |         | Change Since Last<br>Week (1/21) |
| Total COVID-19 Tests Administered *State Department of Public Health Data. Last Updated 1/28             | 469,966 | +6,987                           |

#### **City of Waterbury COVID Graphs:**