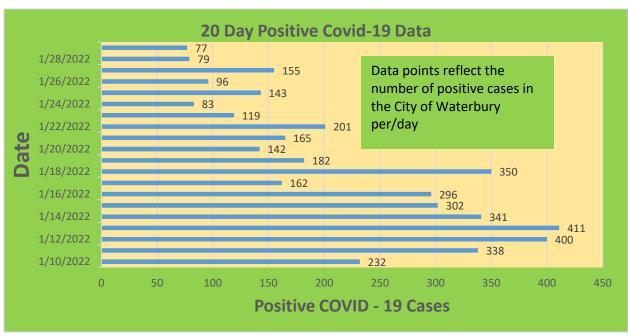

| Waterbury COVID-19 Summary                                                                               | Total   | Change Since<br>Yesterday        |
|----------------------------------------------------------------------------------------------------------|---------|----------------------------------|
| Cases of COVID-19                                                                                        | 30,827  | +77                              |
| COVID-19-Associated Deaths                                                                               | 445     | +0                               |
| Patients Currently Hospitalized with COVID-19 (St. Mary's Hospital & Waterbury Hospital) (As of 1/28/22) | 79      | -4                               |
| COVID-19 Patients in ICU (St. Mary's Hospital & Waterbury Hospital) (As of 1/28/22)                      | 15      | +1                               |
| Cases of COVID-19 Reported Over Last 20<br>Days (1/8-1/29)                                               | 4,630   |                                  |
|                                                                                                          |         | Change Since Last<br>Week (1/21) |
| Total COVID-19 Tests Administered *State Department of Public Health Data. Last Updated 1/28             | 469,966 | +6,987                           |

#### **City of Waterbury COVID Graphs:**