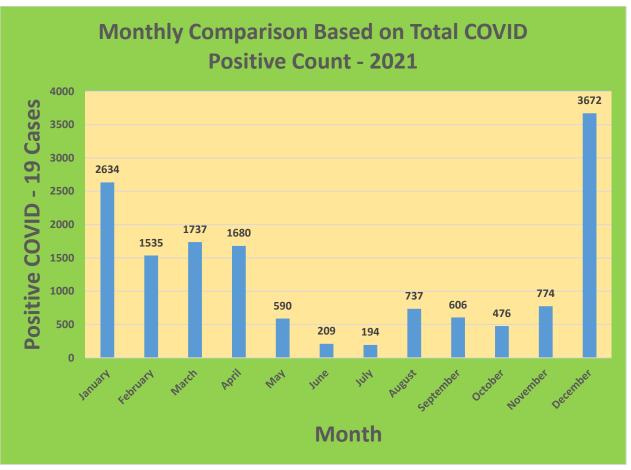

4.21%                         |
| 25-44     | 29,898     | 22,445                            | 75.07%                              | 19,228                       | 64.31%                         |
| 45-64     | 27,429     | 23,299                            | 84.94%                              | 21,181                       | 77.22%                         |
| 5-11      | 10,771     | 2,259                             | 20.97%                              | 1,349                        | 12.52%                         |
| 65+       | 13,896     | 13,506                            | 97.19%                              | 12,310                       | 88.59%                         |

<sup>\*</sup>Data Source: CT WIZ (Last Update: 1/27/2022)

#### **City of Waterbury COVID Graphs:**











#### **Quick Resources:**

- Senior citizens in need of special assistance are encouraged to call 3-1-1 for help with: Prescription pick up and/or drop off, emergency transportation, supplemental food drop off, etc.
- The City of Waterbury's Emergency Operation Center (EOC) is open and staffed 24 hours a day. <u>Individuals who have questions or who are seeking information about the city's ongoing response are encouraged to call the EOC at 3-1-1.</u>
- Individuals with general questions about coronavirus are encouraged to call 2-1-1 for the State of Connecticut's Coronavirus Call Center.
- To visit the City of Waterbury's COVID-19 informational website, click here.

## **Availability of COVID-19 Testing In Waterbury:**



COVID-19 Drive-Up & Walk-Up Testing Sites Located in Waterbury,