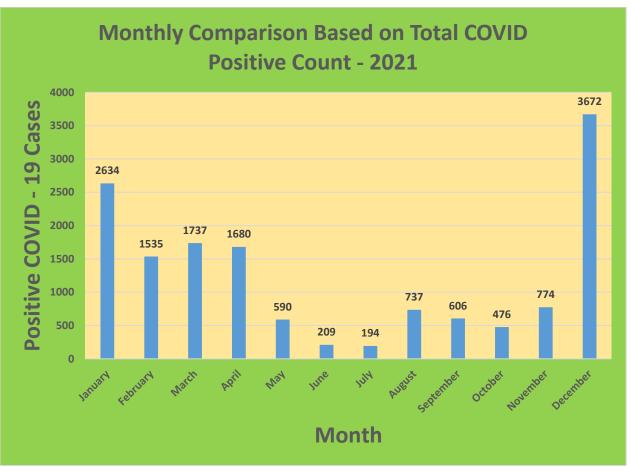

4.21%                         |
| 25-44     | 29,898     | 22,445                            | 75.07%                              | 19,228                       | 64.31%                         |
| 45-64     | 27,429     | 23,299                            | 84.94%                              | 21,181                       | 77.22%                         |
| 5-11      | 10,771     | 2,259                             | 20.97%                              | 1,349                        | 12.52%                         |
| 65+       | 13,896     | 13,506                            | 97.19%                              | 12,310                       | 88.59%                         |

<sup>\*</sup>Data Source: CT WIZ (Last Update: 1/27/2022)

#### **City of Waterbury COVID Graphs:**











#### **Quick Resources:**

- Senior citizens in need of special assistance are encouraged to call 3-1-1 for help with: Prescription pick up and/or drop off, emergency transportation, supplemental food drop off, etc.
- The City of Waterbury's Emergency Operation Center (EOC) is open and staffed 24 hours a day. <u>Individuals who have questions or who are seeking information about the city's ongoing response are encouraged to call the EOC at 3-1-1.</u>
- Individuals with general questions about coronavirus are encouraged to call 2-1-1 for the State of Connecticut's Coronavirus Call Center.
- To visit the City of Waterbury's COVID-19 informational website, click here.

## **Availability of COVID-19 Testing In Waterbury:**



COVID-19 Drive-Up & Walk-Up Testing Sites Located in Waterbury,