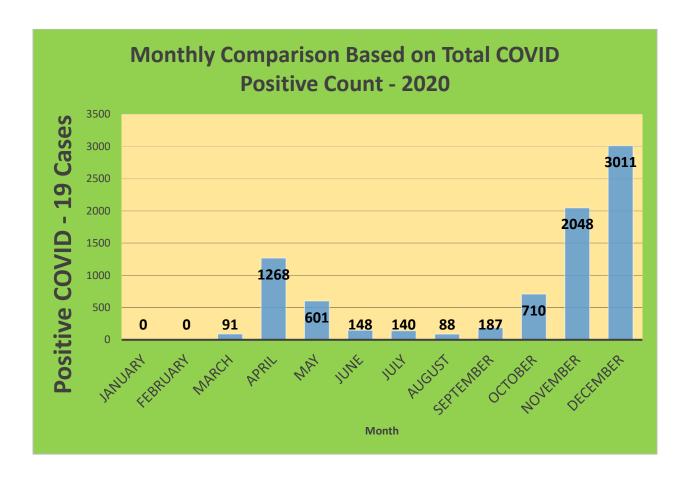

21%                         |
| 25-44     | 29,898     | 22,445                            | 75.07%                              | 19,228                       | 64.31%                         |
| 45-64     | 27,429     | 23,299                            | 84.94%                              | 21,181                       | 77.22%                         |
| 5-11      | 10,771     | 2,259                             | 20.97%                              | 1,349                        | 12.52%                         |
| 65+       | 13,896     | 13,506                            | 97.19%                              | 12,310                       | 88.59%                         |

<sup>\*</sup>Data Source: CT WIZ (Last Update: 1/27/2022)

#### **City of Waterbury COVID Graphs:**











#### **Quick Resources:**

- Senior citizens in need of special assistance are encouraged to call 3-1-1 for help with: Prescription pick up and/or drop off, emergency transportation, supplemental food drop off, etc.
- The City of Waterbury's Emergency Operation Center (EOC) is open and staffed 24 hours a day. <u>Individuals who have questions or who are seeking information about the city's ongoing response are encouraged to call the EOC at 3-1-1.</u>
- Individuals with general questions about coronavirus are encouraged to call 2-1-1 for the State of Connecticut's Coronavirus Call Center.
- To visit the City of Waterbury's COVID-19 informational website, click here.

## **Availability of COVID-19 Testing In Waterbury:**



COVID-19 Drive-Up & Walk-Up Testing Sites Located in Waterbury, CT