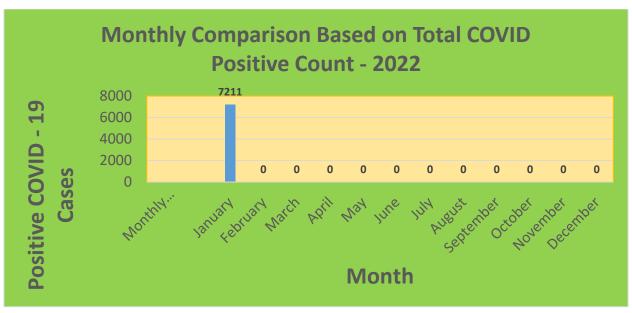

54.21%                         |
| 25-44     | 29,898     | 22,445                            | 75.07%                              | 19,228                       | 64.31%                         |
| 45-64     | 27,429     | 23,299                            | 84.94%                              | 21,181                       | 77.22%                         |
| 5-11      | 10,771     | 2,259                             | 20.97%                              | 1,349                        | 12.52%                         |
| 65+       | 13,896     | 13,506                            | 97.19%                              | 12,310                       | 88.59%                         |

<sup>\*</sup>Data Source: CT WIZ (Last Update: 1/27/2022)

#### **City of Waterbury COVID Graphs:**











#### **Quick Resources:**

- Senior citizens in need of special assistance are encouraged to call 3-1-1 for help with: Prescription pick up and/or drop off, emergency transportation, supplemental food drop off, etc.
- The City of Waterbury's Emergency Operation Center (EOC) is open and staffed 24 hours a day. <u>Individuals who have questions or who are seeking information about the city's ongoing response are encouraged to call the EOC at 3-1-1.</u>
- Individuals with general questions about coronavirus are encouraged to call 2-1-1 for the State of Connecticut's Coronavirus Call Center.
- To visit the City of Waterbury's COVID-19 informational website, click here.

## **Availability of COVID-19 Testing In Waterbury:**



COVID-19 Drive-Up & Walk-Up Testing Sites Located in Waterbury