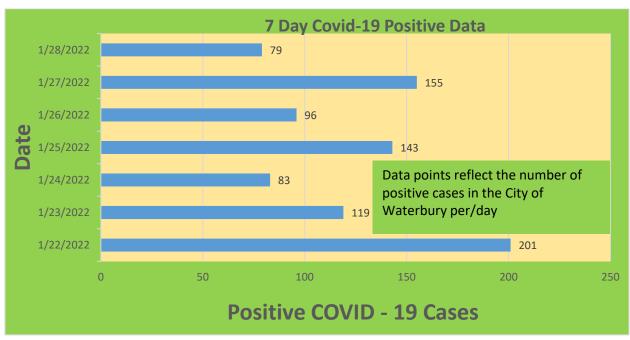

#### **City of Waterbury COVID Graphs:**

# Mayor Neil M. O'Leary City of Waterbury Daily Coronavirus Update January 28<sup>th</sup>, 2022

As of January 28<sup>th</sup> 2022, at 4:00 PM, the total of laboratory-confirmed COVID-19 cases reported among Waterbury residents is 30,750 seventy-nine patients are currently hospitalized with laboratory-confirmed COVID-19. There have been 445 COVID-19-associated deaths.

| Waterbury COVID-19 Summary                                                                               | Total   | Change Since<br>Yesterday        |
|----------------------------------------------------------------------------------------------------------|---------|----------------------------------|
| Cases of COVID-19                                                                                        | 30,750  | +79                              |
| COVID-19-Associated Deaths                                                                               | 445     | +1                               |
| Patients Currently Hospitalized with COVID-19 (St. Mary's Hospital & Waterbury Hospital) (As of 1/28/22) | 79      | -4                               |
| COVID-19 Patients in ICU (St. Mary's Hospital & Waterbury Hospital) (As of 1/28/22)                      | 15      | +1                               |
| Cases of COVID-19 Reported Over Last 20<br>Days (1/7-1/28)                                               | 5,143   |                                  |
|                                                                                                          |         | Change Since Last<br>Week (1/21) |
| Total COVID-19 Tests Administered *State Department of Public Health Data. Last Updated 1/28             | 469,966 | +6,987                           |