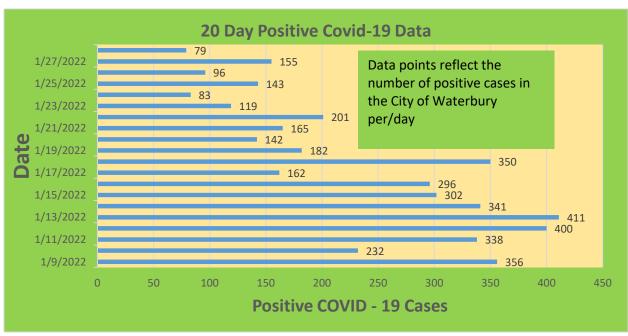

#### **City of Waterbury COVID Graphs:**

| Waterbury COVID-19 Summary                                                                               | Total   | Change Since<br>Yesterday        |
|----------------------------------------------------------------------------------------------------------|---------|----------------------------------|
| Cases of COVID-19                                                                                        | 30,750  | +79                              |
| COVID-19-Associated Deaths                                                                               | 445     | +1                               |
| Patients Currently Hospitalized with COVID-19 (St. Mary's Hospital & Waterbury Hospital) (As of 1/28/22) | 79      | -4                               |
| COVID-19 Patients in ICU (St. Mary's Hospital & Waterbury Hospital) (As of 1/28/22)                      | 15      | +1                               |
| Cases of COVID-19 Reported Over Last 20<br>Days (1/7-1/28)                                               | 5,143   |                                  |
|                                                                                                          |         | Change Since Last<br>Week (1/21) |
| Total COVID-19 Tests Administered *State Department of Public Health Data. Last Updated 1/28             | 469,966 | +6,987                           |