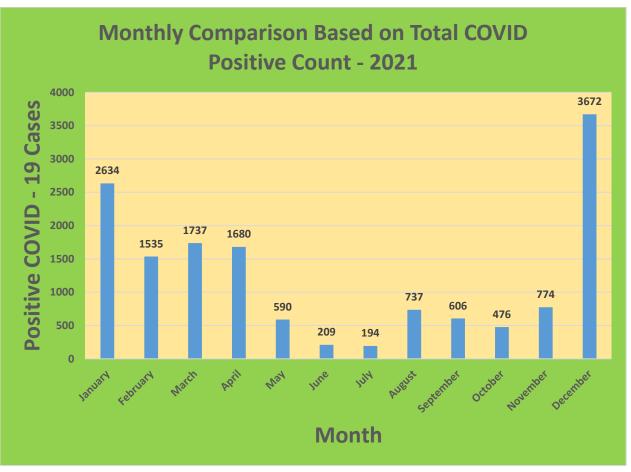

5-44     | 29,898     | 22,445                            | 75.07%                              | 19,228                       | 64.31%                                  |
| 45-64     | 27,429     | 23,299                            | 84.94%                              | 21,181                       | 77.22%                                  |
| 5-11      | 10,771     | 2,259                             | 20.97%                              | 1,349                        | 12.52%                                  |
| 65+       | 13,896     | 13,506                            | 97.19%                              | 12,310                       | 88.59%                                  |

<sup>\*</sup>Data Source: CT WIZ (Last Update: 1/27/2022)

### **City of Waterbury COVID Graphs:**











#### **Quick Resources:**

- Senior citizens in need of special assistance are encouraged to call 3-1-1 for help with: Prescription pick up and/or drop off, emergency transportation, supplemental food drop off, etc.
- The City of Waterbury's Emergency Operation Center (EOC) is open and staffed 24 hours a day. <u>Individuals who have questions or who are seeking information about the city's ongoing response are encouraged to call the EOC at 3-1-1.</u>
- Individuals with general questions about coronavirus are encouraged to call 2-1-1 for the State of Connecticut's Coronavirus Call Center.
- To visit the City of Waterbury's COVID-19 informational website, click here.

## **Availability of COVID-19 Testing In Waterbury:**



COVID-19 Drive-Up & Walk-Up Testing Sites Located in Waterbury,