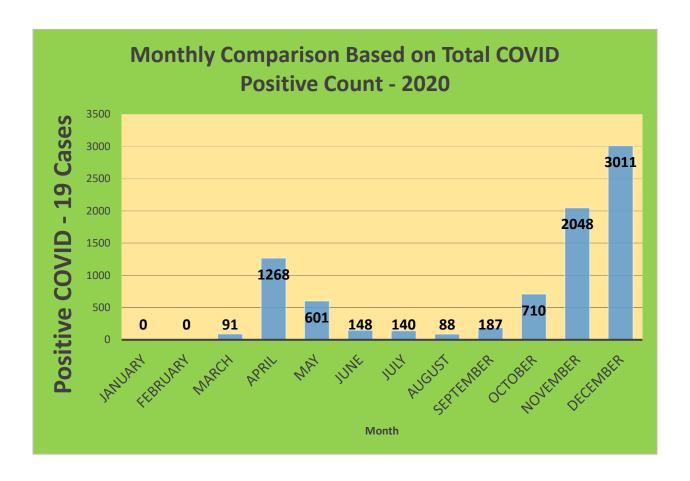

44     | 29,898     | 22,445                            | 75.07%                              | 19,228                       | 64.31%                                  |
| 45-64     | 27,429     | 23,299                            | 84.94%                              | 21,181                       | 77.22%                                  |
| 5-11      | 10,771     | 2,259                             | 20.97%                              | 1,349                        | 12.52%                                  |
| 65+       | 13,896     | 13,506                            | 97.19%                              | 12,310                       | 88.59%                                  |

<sup>\*</sup>Data Source: CT WIZ (Last Update: 1/27/2022)

### **City of Waterbury COVID Graphs:**











#### **Quick Resources:**

- Senior citizens in need of special assistance are encouraged to call 3-1-1 for help with: Prescription pick up and/or drop off, emergency transportation, supplemental food drop off, etc.
- The City of Waterbury's Emergency Operation Center (EOC) is open and staffed 24 hours a day. <u>Individuals who have questions or who are seeking information about the city's ongoing response are encouraged to call the EOC at 3-1-1.</u>
- Individuals with general questions about coronavirus are encouraged to call 2-1-1 for the State of Connecticut's Coronavirus Call Center.
- To visit the City of Waterbury's COVID-19 informational website, click here.

## **Availability of COVID-19 Testing In Waterbury:**



COVID-19 Drive-Up & Walk-Up Testing Sites Located in Waterbury, CT