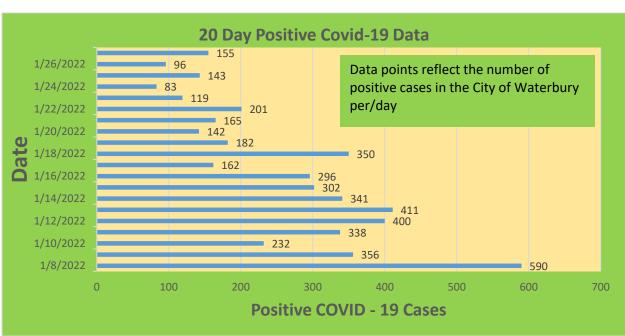

### **City of Waterbury COVID Graphs:**

| Waterbury COVID-19 Summary                                                                               | Total   | Change Since<br>Yesterday        |
|----------------------------------------------------------------------------------------------------------|---------|----------------------------------|
| Cases of COVID-19                                                                                        | 30,671  | +155                             |
| COVID-19-Associated Deaths                                                                               | 444     | +0                               |
| Patients Currently Hospitalized with COVID-19 (St. Mary's Hospital & Waterbury Hospital) (As of 1/27/22) | 83      | +0                               |
| COVID-19 Patients in ICU (St. Mary's Hospital & Waterbury Hospital) (As of 1/27/22)                      | 16      | +0                               |
| Cases of COVID-19 Reported Over Last 20<br>Days (1/6-1/27)                                               | 5,373   |                                  |
|                                                                                                          |         | Change Since Last<br>Week (1/20) |
| Total COVID-19 Tests Administered *State Department of Public Health Data. Last Updated 1/27             | 468,908 | +6,715                           |