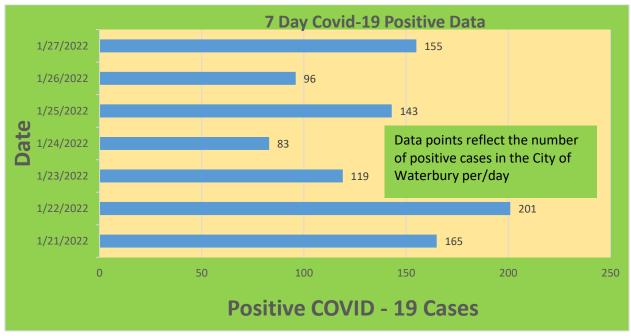

### **City of Waterbury COVID Graphs:**

| Waterbury COVID-19 Summary                                                                               | Total   | Change Since<br>Yesterday        |
|----------------------------------------------------------------------------------------------------------|---------|----------------------------------|
| Cases of COVID-19                                                                                        | 30,671  | +155                             |
| COVID-19-Associated Deaths                                                                               | 444     | +0                               |
| Patients Currently Hospitalized with COVID-19 (St. Mary's Hospital & Waterbury Hospital) (As of 1/27/22) | 83      | +0                               |
| COVID-19 Patients in ICU (St. Mary's Hospital & Waterbury Hospital) (As of 1/27/22)                      | 16      | +0                               |
| Cases of COVID-19 Reported Over Last 20<br>Days (1/6-1/27)                                               | 5,373   |                                  |
|                                                                                                          |         | Change Since Last<br>Week (1/20) |
| Total COVID-19 Tests Administered *State Department of Public Health Data. Last Updated 1/27             | 468,908 | +6,715                           |