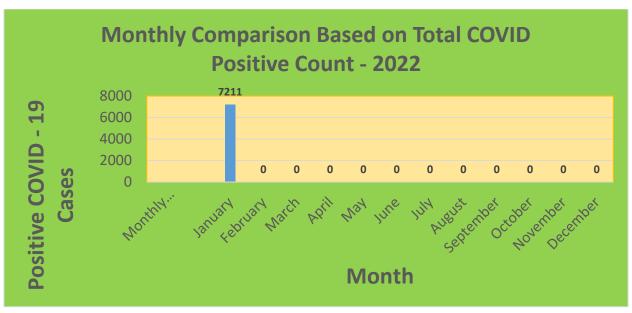

25-44     | 29,898     | 22,445                            | 75.07%                              | 19,228                       | 64.31%                                  |
| 45-64     | 27,429     | 23,299                            | 84.94%                              | 21,181                       | 77.22%                                  |
| 5-11      | 10,771     | 2,259                             | 20.97%                              | 1,349                        | 12.52%                                  |
| 65+       | 13,896     | 13,506                            | 97.19%                              | 12,310                       | 88.59%                                  |

<sup>\*</sup>Data Source: CT WIZ (Last Update: 1/27/2022)

### **City of Waterbury COVID Graphs:**











#### **Quick Resources:**

- Senior citizens in need of special assistance are encouraged to call 3-1-1 for help with: Prescription pick up and/or drop off, emergency transportation, supplemental food drop off, etc.
- The City of Waterbury's Emergency Operation Center (EOC) is open and staffed 24 hours a day. <u>Individuals who have questions or who are seeking information about the city's ongoing response are encouraged to call the EOC at 3-1-1.</u>
- Individuals with general questions about coronavirus are encouraged to call 2-1-1 for the State of Connecticut's Coronavirus Call Center.
- To visit the City of Waterbury's COVID-19 informational website, click here.

## **Availability of COVID-19 Testing In Waterbury:**



COVID-19 Drive-Up & Walk-Up Testing Sites Located in Waterbury