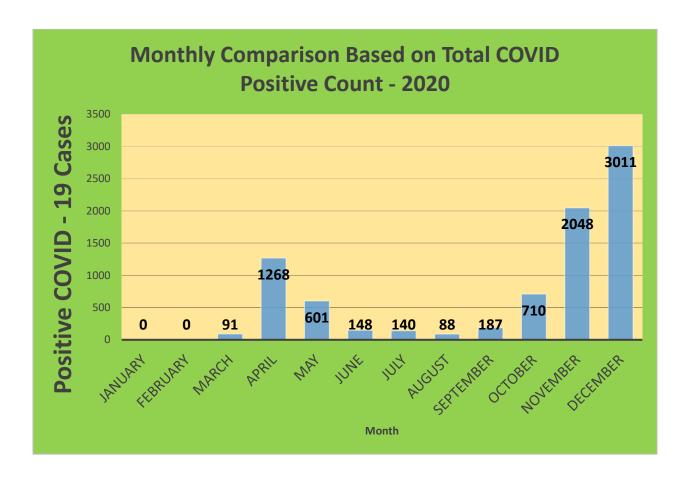

4     | 29,898     | 21,990                            | 73.55%                              | 18,886                       | 63.17%                                  |
| 45-64     | 27,429     | 22,954                            | 83.69%                              | 20,848                       | 76.01%                                  |
| 5-11      | 10,771     | 2,147                             | 19.93%                              | 1,236                        | 11.48%                                  |
| 65+       | 13,896     | 13,439                            | 96.71%                              | 12,214                       | 87.9%                                   |

<sup>\*</sup>Data Source: CT WIZ (Last Update: 1/19/2022)

#### **City of Waterbury COVID Graphs:**











#### **Quick Resources:**

- Senior citizens in need of special assistance are encouraged to call 3-1-1 for help with: Prescription pick up and/or drop off, emergency transportation, supplemental food drop off, etc.
- The City of Waterbury's Emergency Operation Center (EOC) is open and staffed 24 hours a day. <u>Individuals who have questions or who are seeking information about the city's ongoing response are encouraged to call the EOC at 3-1-1.</u>
- Individuals with general questions about coronavirus are encouraged to call 2-1-1 for the State of Connecticut's Coronavirus Call Center.
- To visit the City of Waterbury's COVID-19 informational website, click here.

## **Availability of COVID-19 Testing In Waterbury:**



COVID-19 Drive-Up & Walk-Up Testing Sites Located in Waterbury, CT