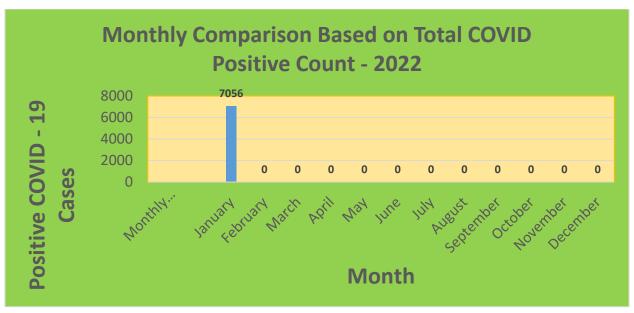

25-44     | 29,898     | 21,990                            | 73.55%                              | 18,886                       | 63.17%                                  |
| 45-64     | 27,429     | 22,954                            | 83.69%                              | 20,848                       | 76.01%                                  |
| 5-11      | 10,771     | 2,147                             | 19.93%                              | 1,236                        | 11.48%                                  |
| 65+       | 13,896     | 13,439                            | 96.71%                              | 12,214                       | 87.9%                                   |

<sup>\*</sup>Data Source: CT WIZ (Last Update: 1/19/2022)

#### **City of Waterbury COVID Graphs:**











#### **Quick Resources:**

- Senior citizens in need of special assistance are encouraged to call 3-1-1 for help with: Prescription pick up and/or drop off, emergency transportation, supplemental food drop off, etc.
- The City of Waterbury's Emergency Operation Center (EOC) is open and staffed 24 hours a day. <u>Individuals who have questions or who are seeking information about the city's ongoing response are encouraged to call the EOC at 3-1-1.</u>
- Individuals with general questions about coronavirus are encouraged to call 2-1-1 for the State of Connecticut's Coronavirus Call Center.
- To visit the City of Waterbury's COVID-19 informational website, click here.

## **Availability of COVID-19 Testing In Waterbury:**



COVID-19 Drive-Up & Walk-Up Testing Sites Located in Waterbury