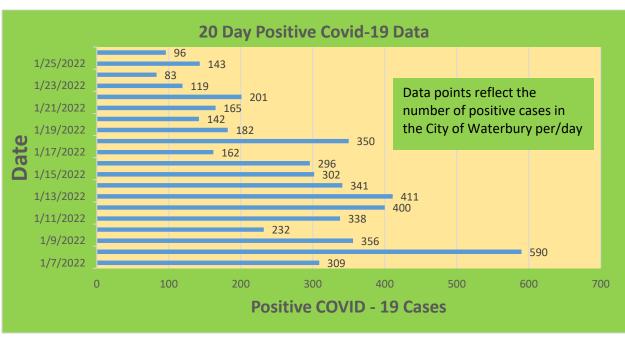

#### **City of Waterbury COVID Graphs:**

| Waterbury COVID-19 Summary                                                                               | Total   | Change Since<br>Yesterday        |
|----------------------------------------------------------------------------------------------------------|---------|----------------------------------|
| Cases of COVID-19                                                                                        | 30,516  | +96                              |
| COVID-19-Associated Deaths                                                                               | 444     | +0                               |
| Patients Currently Hospitalized with COVID-19 (St. Mary's Hospital & Waterbury Hospital) (As of 1/26/22) | 83      | -6                               |
| COVID-19 Patients in ICU (St. Mary's Hospital & Waterbury Hospital) (As of 1/26/22)                      | 16      | -2                               |
| Cases of COVID-19 Reported Over Last 20<br>Days (1/5-1/26)                                               | 5,639   |                                  |
|                                                                                                          |         | Change Since Last<br>Week (1/19) |
| Total COVID-19 Tests Administered *State Department of Public Health Data. Last Updated 1/26             | 467,780 | +6,306                           |