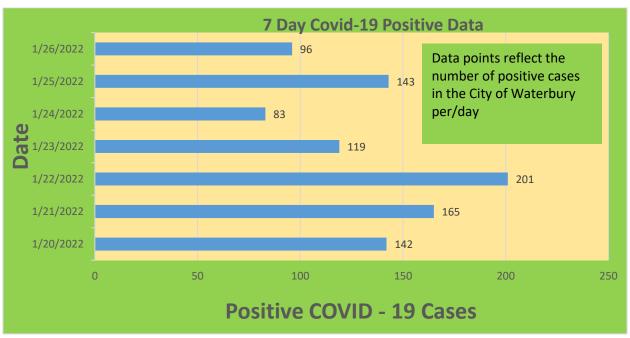

#### **City of Waterbury COVID Graphs:**

| Waterbury COVID-19 Summary                                                                               | Total   | Change Since<br>Yesterday        |
|----------------------------------------------------------------------------------------------------------|---------|----------------------------------|
| Cases of COVID-19                                                                                        | 30,516  | +96                              |
| COVID-19-Associated Deaths                                                                               | 444     | +0                               |
| Patients Currently Hospitalized with COVID-19 (St. Mary's Hospital & Waterbury Hospital) (As of 1/26/22) | 83      | -6                               |
| COVID-19 Patients in ICU (St. Mary's Hospital & Waterbury Hospital) (As of 1/26/22)                      | 16      | -2                               |
| Cases of COVID-19 Reported Over Last 20<br>Days (1/5-1/26)                                               | 5,639   |                                  |
|                                                                                                          |         | Change Since Last<br>Week (1/19) |
| Total COVID-19 Tests Administered *State Department of Public Health Data. Last Updated 1/26             | 467,780 | +6,306                           |