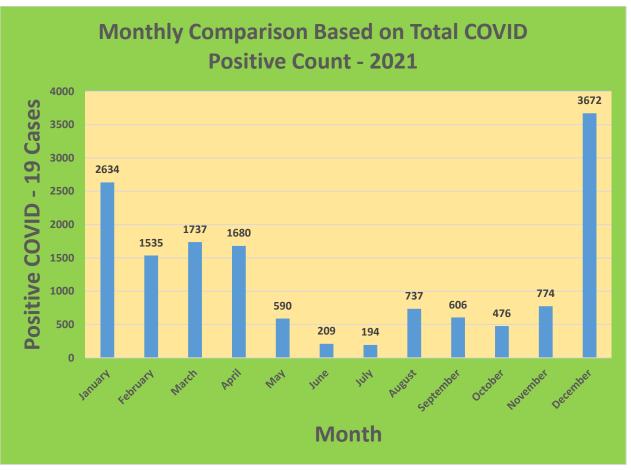

-44     | 29,898     | 21,990                            | 73.55%                              | 18,886                       | 63.17%                                  |
| 45-64     | 27,429     | 22,954                            | 83.69%                              | 20,848                       | 76.01%                                  |
| 5-11      | 10,771     | 2,147                             | 19.93%                              | 1,236                        | 11.48%                                  |
| 65+       | 13,896     | 13,439                            | 96.71%                              | 12,214                       | 87.9%                                   |

<sup>\*</sup>Data Source: CT WIZ (Last Update: 1/19/2022)

#### **City of Waterbury COVID Graphs:**











#### **Quick Resources:**

- Senior citizens in need of special assistance are encouraged to call 3-1-1 for help with: Prescription pick up and/or drop off, emergency transportation, supplemental food drop off, etc.
- The City of Waterbury's Emergency Operation Center (EOC) is open and staffed 24 hours a day. <u>Individuals who have questions or who are seeking information about the city's ongoing response are encouraged to call the EOC at 3-1-1.</u>
- Individuals with general questions about coronavirus are encouraged to call 2-1-1 for the State of Connecticut's Coronavirus Call Center.
- To visit the City of Waterbury's COVID-19 informational website, click here.

## **Availability of COVID-19 Testing In Waterbury:**



COVID-19 Drive-Up & Walk-Up Testing Sites Located in Waterbury,