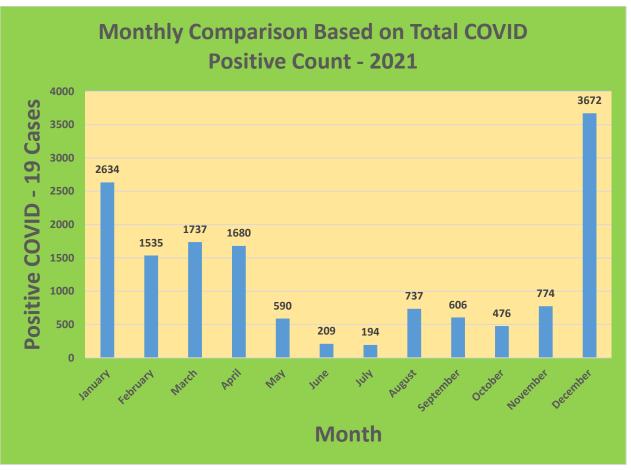

5-44     | 29,898     | 21,990                            | 73.55%                              | 18,886                       | 63.17%                                  |
| 45-64     | 27,429     | 22,954                            | 83.69%                              | 20,848                       | 76.01%                                  |
| 5-11      | 10,771     | 2,147                             | 19.93%                              | 1,236                        | 11.48%                                  |
| 65+       | 13,896     | 13,439                            | 96.71%                              | 12,214                       | 87.9%                                   |

<sup>\*</sup>Data Source: CT WIZ (Last Update: 1/19/2022)

### **City of Waterbury COVID Graphs:**











#### **Quick Resources:**

- Senior citizens in need of special assistance are encouraged to call 3-1-1 for help with: Prescription pick up and/or drop off, emergency transportation, supplemental food drop off, etc.
- The City of Waterbury's Emergency Operation Center (EOC) is open and staffed 24 hours a day. <u>Individuals who have questions or who are seeking information about the city's ongoing response are encouraged to call the EOC at 3-1-1.</u>
- Individuals with general questions about coronavirus are encouraged to call 2-1-1 for the State of Connecticut's Coronavirus Call Center.
- To visit the City of Waterbury's COVID-19 informational website, click here.

# **Availability of COVID-19 Testing In Waterbury:**



COVID-19 Drive-Up & Walk-Up Testing Sites Located in Waterbury, C