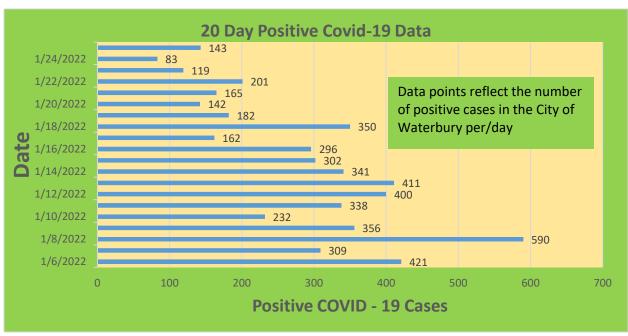

| Waterbury COVID-19 Summary                                                                               | Total   | Change Since<br>Yesterday        |
|----------------------------------------------------------------------------------------------------------|---------|----------------------------------|
| Cases of COVID-19                                                                                        | 30,420  | +143                             |
| COVID-19-Associated Deaths                                                                               | 444     | +2                               |
| Patients Currently Hospitalized with COVID-19 (St. Mary's Hospital & Waterbury Hospital) (As of 1/25/22) | 89      | -8                               |
| COVID-19 Patients in ICU (St. Mary's Hospital & Waterbury Hospital) (As of 1/25/22)                      | 18      | +2                               |
| Cases of COVID-19 Reported Over Last 20<br>Days (1/4-1/25)                                               | 5,866   |                                  |
|                                                                                                          |         | Change Since Last<br>Week (1/18) |
| Total COVID-19 Tests Administered *State Department of Public Health Data. Last Updated 1/25             | 466,954 | +6,370                           |

### **City of Waterbury COVID Graphs:**