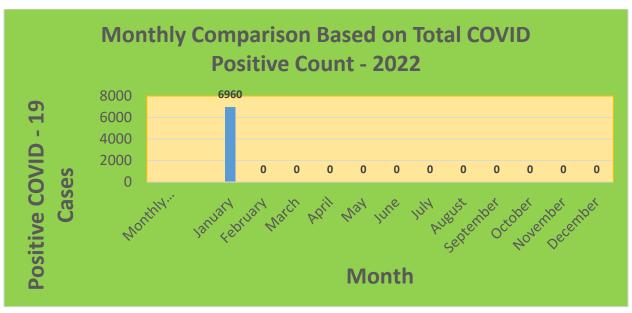

25-44     | 29,898     | 21,990                            | 73.55%                              | 18,886                       | 63.17%                                  |
| 45-64     | 27,429     | 22,954                            | 83.69%                              | 20,848                       | 76.01%                                  |
| 5-11      | 10,771     | 2,147                             | 19.93%                              | 1,236                        | 11.48%                                  |
| 65+       | 13,896     | 13,439                            | 96.71%                              | 12,214                       | 87.9%                                   |

<sup>\*</sup>Data Source: CT WIZ (Last Update: 1/19/2022)

### **City of Waterbury COVID Graphs:**











#### **Quick Resources:**

- Senior citizens in need of special assistance are encouraged to call 3-1-1 for help with: Prescription pick up and/or drop off, emergency transportation, supplemental food drop off, etc.
- The City of Waterbury's Emergency Operation Center (EOC) is open and staffed 24 hours a day. <u>Individuals who have questions or who are seeking information about the city's ongoing response are encouraged to call the EOC at 3-1-1.</u>
- Individuals with general questions about coronavirus are encouraged to call 2-1-1 for the State of Connecticut's Coronavirus Call Center.
- To visit the City of Waterbury's COVID-19 informational website, click here.

# **Availability of COVID-19 Testing In Waterbury:**



COVID-19 Drive-Up & Walk-Up Testing Sites Located in Waterbury,