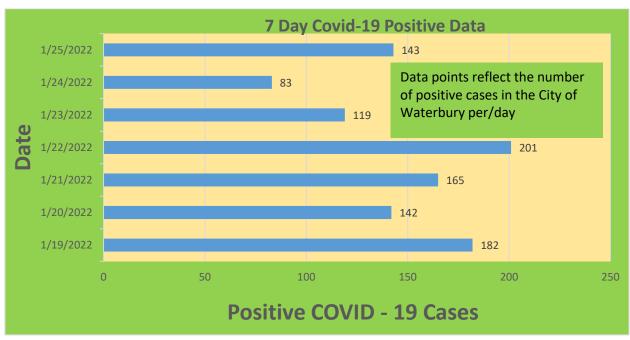

| Waterbury COVID-19 Summary                                                                               | Total   | Change Since<br>Yesterday        |
|----------------------------------------------------------------------------------------------------------|---------|----------------------------------|
| Cases of COVID-19                                                                                        | 30,420  | +143                             |
| COVID-19-Associated Deaths                                                                               | 444     | +2                               |
| Patients Currently Hospitalized with COVID-19 (St. Mary's Hospital & Waterbury Hospital) (As of 1/25/22) | 89      | -8                               |
| COVID-19 Patients in ICU (St. Mary's Hospital & Waterbury Hospital) (As of 1/25/22)                      | 18      | +2                               |
| Cases of COVID-19 Reported Over Last 20<br>Days (1/4-1/25)                                               | 5,866   |                                  |
|                                                                                                          |         | Change Since Last<br>Week (1/18) |
| Total COVID-19 Tests Administered *State Department of Public Health Data. Last Updated 1/25             | 466,954 | +6,370                           |

### **City of Waterbury COVID Graphs:**