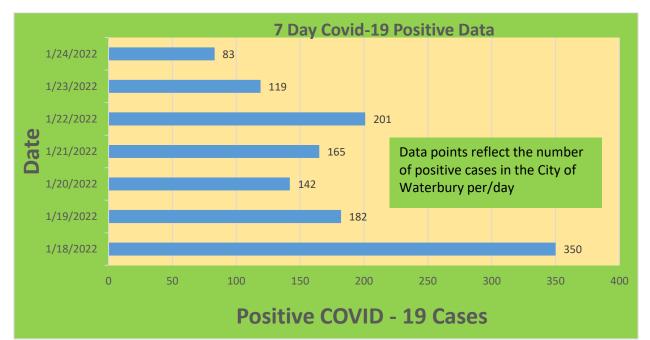

| Waterbury COVID-19 Summary                                                                                      | Total   | Change Since<br>Yesterday        |
|-----------------------------------------------------------------------------------------------------------------|---------|----------------------------------|
| Cases of COVID-19                                                                                               | 30,277  | +83                              |
| COVID-19-Associated Deaths                                                                                      | 442     | +1                               |
| Patients Currently Hospitalized with COVID-<br>19 (St. Mary's Hospital & Waterbury Hospital) (As of<br>1/24/22) | 97      | -32                              |
| COVID-19 Patients in ICU (St. Mary's Hospital & Waterbury Hospital) (As of 1/24/22)                             | 16      | -2                               |
| Cases of COVID-19 Reported Over Last 20<br>Days (1/3-1/24)                                                      | 6,310   |                                  |
|                                                                                                                 |         | Change Since Last<br>Week (1/17) |
| Total COVID-19 Tests Administered<br>*State Department of Public Health Data. Last<br>Updated 1/24              | 465,996 | +6,540                           |

#### City of Waterbury COVID Graphs: