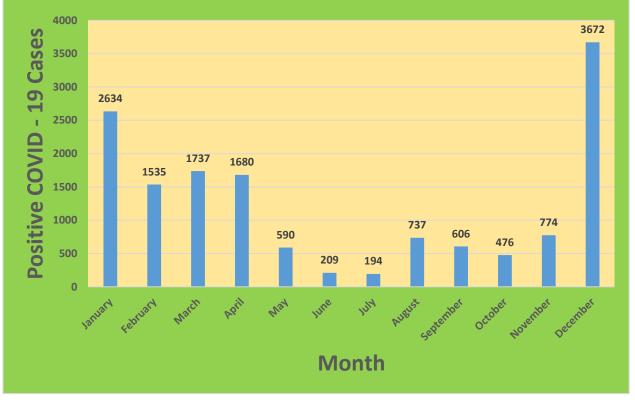

21,990                            | 73.55%                                       | 18,886                       | 63.17%                                  |
| 45-64     | 27,429     | 22,954                            | 83.69%                                       | 20,848                       | 76.01%                                  |
| 5-11      | 10,771     | 2,147                             | 19.93%                                       | 1,236                        | 11.48%                                  |
| 65+       | 13,896     | 13,439                            | 96.71%                                       | 12,214                       | 87.9%                                   |

\*Data Source: CT WIZ (Last Update: 1/19/2022)

#### City of Waterbury COVID Graphs:













#### **Quick Resources:**

- Senior citizens in need of special assistance are encouraged to call 3-1-1 for help with: Prescription pick up and/or drop off, emergency transportation, supplemental food drop off, etc.
- The City of Waterbury's Emergency Operation Center (EOC) is open and staffed 24 hours a day. <u>Individuals who have questions or who are seeking information about the city's ongoing response are encouraged to call the EOC at 3-1-1.</u>
- Individuals with general questions about coronavirus are encouraged to call 2-1-1 for the State of Connecticut's Coronavirus Call Center.
- To visit the City of Waterbury's COVID-19 informational website, <u>click here</u>.

## Availability of COVID-19 Testing In Waterbury:

|