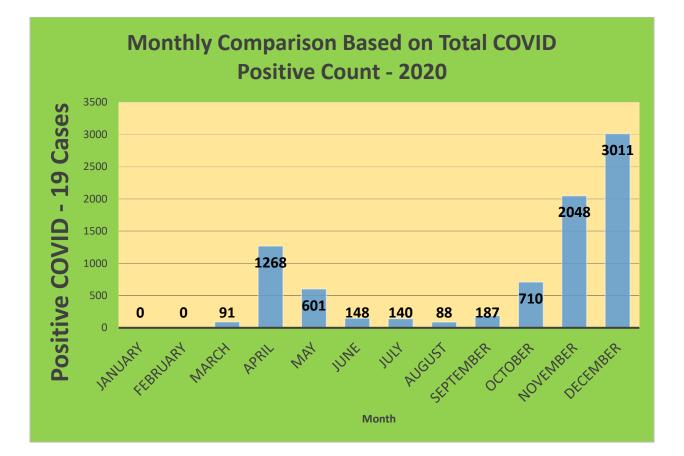

,990                            | 73.55%                                       | 18,886                       | 63.17%                                  |
| 45-64     | 27,429     | 22,954                            | 83.69%                                       | 20,848                       | 76.01%                                  |
| 5-11      | 10,771     | 2,147                             | 19.93%                                       | 1,236                        | 11.48%                                  |
| 65+       | 13,896     | 13,439                            | 96.71%                                       | 12,214                       | 87.9%                                   |

\*Data Source: CT WIZ (Last Update: 1/19/2022)

#### City of Waterbury COVID Graphs:













#### **Quick Resources:**

- Senior citizens in need of special assistance are encouraged to call 3-1-1 for help with: Prescription pick up and/or drop off, emergency transportation, supplemental food drop off, etc.
- The City of Waterbury's Emergency Operation Center (EOC) is open and staffed 24 hours a day. <u>Individuals who have questions or who are seeking information about the city's ongoing response are encouraged to call the EOC at 3-1-1.</u>
- Individuals with general questions about coronavirus are encouraged to call 2-1-1 for the State of Connecticut's Coronavirus Call Center.
- To visit the City of Waterbury's COVID-19 informational website, <u>click here</u>.

## Availability of COVID-19 Testing In Waterbury:

|