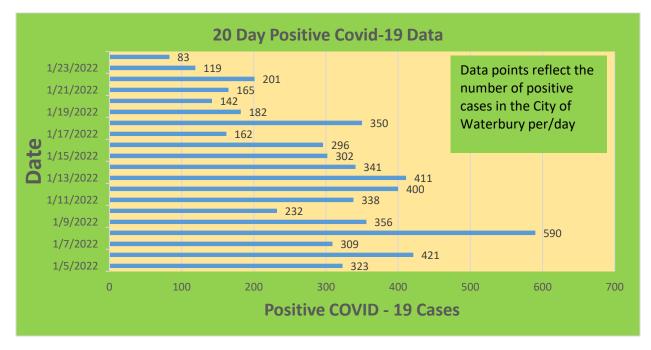

| Waterbury COVID-19 Summary                                                                                      | Total   | Change Since<br>Yesterday        |
|-----------------------------------------------------------------------------------------------------------------|---------|----------------------------------|
| Cases of COVID-19                                                                                               | 30,277  | +83                              |
| COVID-19-Associated Deaths                                                                                      | 442     | +1                               |
| Patients Currently Hospitalized with COVID-<br>19 (St. Mary's Hospital & Waterbury Hospital) (As of<br>1/24/22) | 97      | -32                              |
| COVID-19 Patients in ICU (St. Mary's Hospital & Waterbury Hospital) (As of 1/24/22)                             | 16      | -2                               |
| Cases of COVID-19 Reported Over Last 20<br>Days (1/3-1/24)                                                      | 6,310   |                                  |
|                                                                                                                 |         | Change Since Last<br>Week (1/17) |
| Total COVID-19 Tests Administered<br>*State Department of Public Health Data. Last<br>Updated 1/24              | 465,996 | +6,540                           |

#### City of Waterbury COVID Graphs: