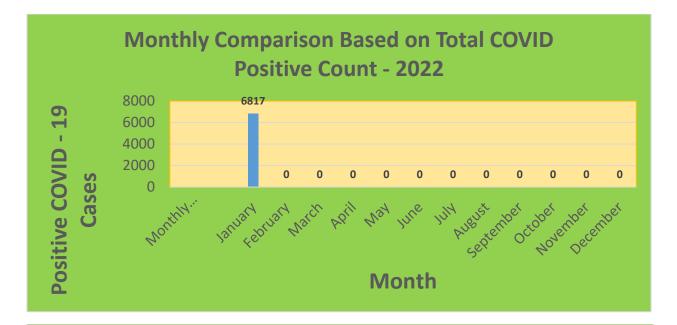

| 21,990                            | 73.55%                                       | 18,886                       | 63.17%                                  |
| 45-64     | 27,429     | 22,954                            | 83.69%                                       | 20,848                       | 76.01%                                  |
| 5-11      | 10,771     | 2,147                             | 19.93%                                       | 1,236                        | 11.48%                                  |
| 65+       | 13,896     | 13,439                            | 96.71%                                       | 12,214                       | 87.9%                                   |

\*Data Source: CT WIZ (Last Update: 1/19/2022)

#### City of Waterbury COVID Graphs:













#### **Quick Resources:**

- Senior citizens in need of special assistance are encouraged to call 3-1-1 for help with: Prescription pick up and/or drop off, emergency transportation, supplemental food drop off, etc.
- The City of Waterbury's Emergency Operation Center (EOC) is open and staffed 24 hours a day. <u>Individuals who have questions or who are seeking information about the city's ongoing response are encouraged to call the EOC at 3-1-1.</u>
- Individuals with general questions about coronavirus are encouraged to call 2-1-1 for the State of Connecticut's Coronavirus Call Center.
- To visit the City of Waterbury's COVID-19 informational website, <u>click here</u>.

## Availability of COVID-19 Testing In Waterbury:

|