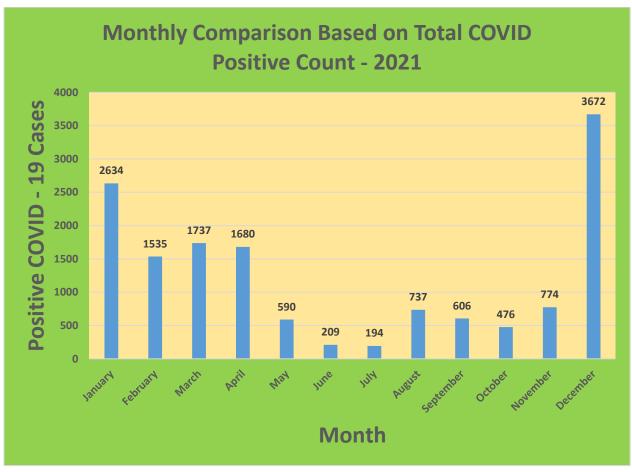

25-44     | 29,898     | 21,990                            | 73.55%                              | 18,886                       | 63.17%                                  |
| 45-64     | 27,429     | 22,954                            | 83.69%                              | 20,848                       | 76.01%                                  |
| 5-11      | 10,771     | 2,147                             | 19.93%                              | 1,236                        | 11.48%                                  |
| 65+       | 13,896     | 13,439                            | 96.71%                              | 12,214                       | 87.9%                                   |

<sup>\*</sup>Data Source: CT WIZ (Last Update: 1/19/2022)

## **City of Waterbury COVID Graphs:**











### **Quick Resources:**

- Senior citizens in need of special assistance are encouraged to call 3-1-1 for help with: Prescription pick up and/or drop off, emergency transportation, supplemental food drop off, etc.
- The City of Waterbury's Emergency Operation Center (EOC) is open and staffed 24 hours a day. <u>Individuals who have questions or who are seeking information about the city's ongoing response are encouraged to call the EOC at 3-1-1.</u>
- Individuals with general questions about coronavirus are encouraged to call 2-1-1 for the State of Connecticut's Coronavirus Call Center.
- To visit the City of Waterbury's COVID-19 informational website, click here.

# **Availability of COVID-19 Testing In Waterbury:**



COVID-19 Drive-Up & Walk-Up Testing Sites Located in Waterbury, CT