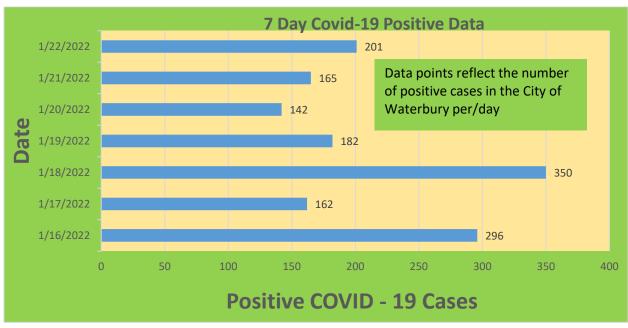

## **City of Waterbury COVID Graphs:**

| Waterbury COVID-19 Summary                                                                               | Total   | Change Since<br>Yesterday        |
|----------------------------------------------------------------------------------------------------------|---------|----------------------------------|
| Cases of COVID-19                                                                                        | 30,075  | +201                             |
| COVID-19-Associated Deaths                                                                               | 441     | +0                               |
| Patients Currently Hospitalized with COVID-19 (St. Mary's Hospital & Waterbury Hospital) (As of 1/17/22) | 129     | +3                               |
| COVID-19 Patients in ICU (St. Mary's Hospital & Waterbury Hospital) (As of 1/17/22)                      | 18      | +0                               |
| Cases of COVID-19 Reported Over Last 20 Days (1/1-1/22)                                                  | 6,455   |                                  |
|                                                                                                          |         | Change Since Last<br>Week (1/14) |
| Total COVID-19 Tests Administered *State Department of Public Health Data. Last Updated 1/21             | 462,979 | +7,398                           |