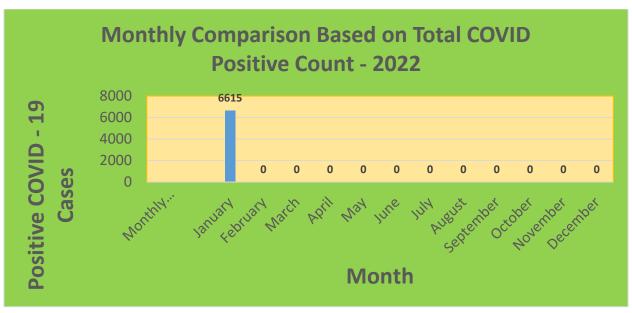

## **City of Waterbury COVID Graphs:**

# Mayor Neil M. O'Leary City of Waterbury Daily Coronavirus Update January 22<sup>nd</sup>, 2022

As of January 22<sup>nd</sup> 2022, at 4:00 PM, the total of laboratory-confirmed COVID-19 cases reported among Waterbury residents is 30,075 one hundred and twenty-nine patients are currently hospitalized with laboratory-confirmed COVID-19. There have been 441 COVID-19-associated deaths.