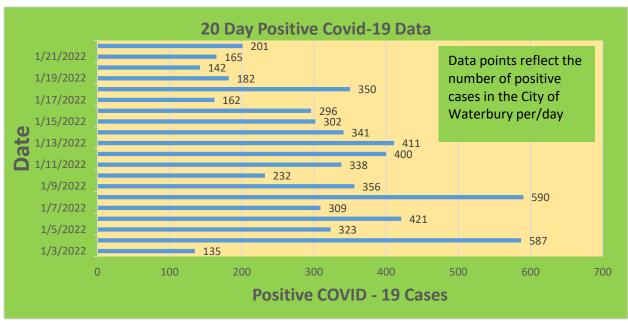

## **City of Waterbury COVID Graphs:**

| Waterbury COVID-19 Summary                                                                               | Total   | Change Since<br>Yesterday        |
|----------------------------------------------------------------------------------------------------------|---------|----------------------------------|
| Cases of COVID-19                                                                                        | 30,075  | +201                             |
| COVID-19-Associated Deaths                                                                               | 441     | +0                               |
| Patients Currently Hospitalized with COVID-19 (St. Mary's Hospital & Waterbury Hospital) (As of 1/17/22) | 129     | +3                               |
| COVID-19 Patients in ICU (St. Mary's Hospital & Waterbury Hospital) (As of 1/17/22)                      | 18      | +0                               |
| Cases of COVID-19 Reported Over Last 20 Days (1/1-1/22)                                                  | 6,455   |                                  |
|                                                                                                          |         | Change Since Last<br>Week (1/14) |
| Total COVID-19 Tests Administered *State Department of Public Health Data. Last Updated 1/21             | 462,979 | +7,398                           |