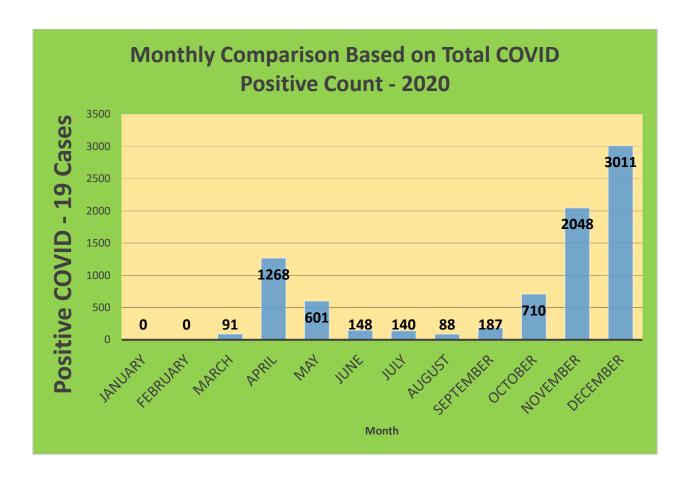

-44     | 29,898     | 21,990                            | 73.55%                              | 18,886                       | 63.17%                                  |
| 45-64     | 27,429     | 22,954                            | 83.69%                              | 20,848                       | 76.01%                                  |
| 5-11      | 10,771     | 2,147                             | 19.93%                              | 1,236                        | 11.48%                                  |
| 65+       | 13,896     | 13,439                            | 96.71%                              | 12,214                       | 87.9%                                   |

<sup>\*</sup>Data Source: CT WIZ (Last Update: 1/19/2022)

## **City of Waterbury COVID Graphs:**











### **Quick Resources:**

- Senior citizens in need of special assistance are encouraged to call 3-1-1 for help with: Prescription pick up and/or drop off, emergency transportation, supplemental food drop off, etc.
- The City of Waterbury's Emergency Operation Center (EOC) is open and staffed 24 hours a day. <u>Individuals who have questions or who are seeking information about the city's ongoing response are encouraged to call the EOC at 3-1-1.</u>
- Individuals with general questions about coronavirus are encouraged to call 2-1-1 for the State of Connecticut's Coronavirus Call Center.
- To visit the City of Waterbury's COVID-19 informational website, click here.

# **Availability of COVID-19 Testing In Waterbury:**



COVID-19 Drive-Up & Walk-Up Testing Sites Located in Waterbury, CT