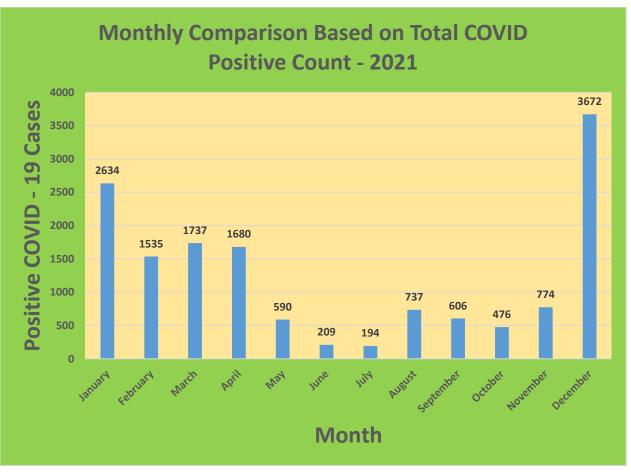

5-44     | 29,898     | 21,990                            | 73.55%                              | 18,886                       | 63.17%                                  |
| 45-64     | 27,429     | 22,954                            | 83.69%                              | 20,848                       | 76.01%                                  |
| 5-11      | 10,771     | 2,147                             | 19.93%                              | 1,236                        | 11.48%                                  |
| 65+       | 13,896     | 13,439                            | 96.71%                              | 12,214                       | 87.9%                                   |

<sup>\*</sup>Data Source: CT WIZ (Last Update: 1/19/2022)

### **City of Waterbury COVID Graphs:**











#### **Quick Resources:**

- Senior citizens in need of special assistance are encouraged to call 3-1-1 for help with: Prescription pick up and/or drop off, emergency transportation, supplemental food drop off, etc.
- The City of Waterbury's Emergency Operation Center (EOC) is open and staffed 24 hours a day. <u>Individuals who have questions or who are seeking information about the city's ongoing response are encouraged to call the EOC at 3-1-1.</u>
- Individuals with general questions about coronavirus are encouraged to call 2-1-1 for the State of Connecticut's Coronavirus Call Center.
- To visit the City of Waterbury's COVID-19 informational website, click here.

# **Availability of COVID-19 Testing In Waterbury:**



COVID-19 Drive-Up & Walk-Up Testing Sites Located in Waterbury, C