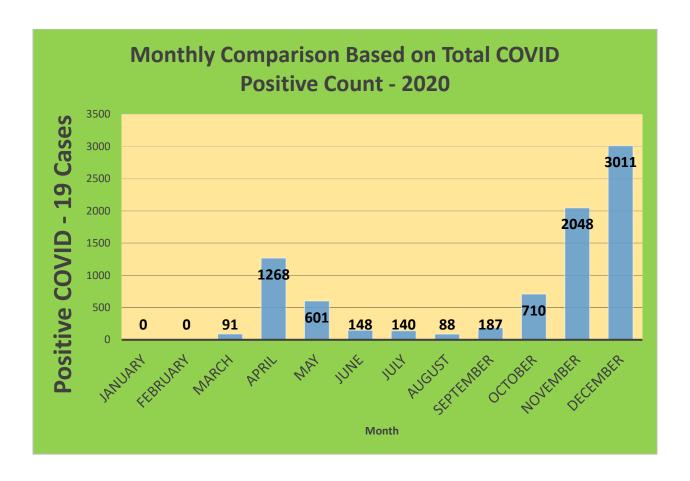

44     | 29,898     | 21,990                            | 73.55%                              | 18,886                       | 63.17%                                  |
| 45-64     | 27,429     | 22,954                            | 83.69%                              | 20,848                       | 76.01%                                  |
| 5-11      | 10,771     | 2,147                             | 19.93%                              | 1,236                        | 11.48%                                  |
| 65+       | 13,896     | 13,439                            | 96.71%                              | 12,214                       | 87.9%                                   |

<sup>\*</sup>Data Source: CT WIZ (Last Update: 1/19/2022)

### **City of Waterbury COVID Graphs:**











#### **Quick Resources:**

- Senior citizens in need of special assistance are encouraged to call 3-1-1 for help with: Prescription pick up and/or drop off, emergency transportation, supplemental food drop off, etc.
- The City of Waterbury's Emergency Operation Center (EOC) is open and staffed 24 hours a day. <u>Individuals who have questions or who are seeking information about the city's ongoing response are encouraged to call the EOC at 3-1-1.</u>
- Individuals with general questions about coronavirus are encouraged to call 2-1-1 for the State of Connecticut's Coronavirus Call Center.
- To visit the City of Waterbury's COVID-19 informational website, click here.

# **Availability of COVID-19 Testing In Waterbury:**



COVID-19 Drive-Up & Walk-Up Testing Sites Located in Waterbury, CT