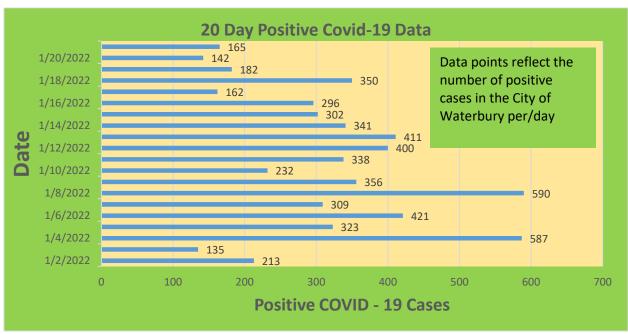

| Waterbury COVID-19 Summary                                                                               | Total   | Change Since<br>Yesterday        |
|----------------------------------------------------------------------------------------------------------|---------|----------------------------------|
| Cases of COVID-19                                                                                        | 29,874  | +165                             |
| COVID-19-Associated Deaths                                                                               | 441     | +2                               |
| Patients Currently Hospitalized with COVID-19 (St. Mary's Hospital & Waterbury Hospital) (As of 1/17/22) | 129     | +3                               |
| COVID-19 Patients in ICU (St. Mary's Hospital & Waterbury Hospital) (As of 1/17/22)                      | 18      | +0                               |
| Cases of COVID-19 Reported Over Last 20<br>Days (12/31-1/21)                                             | 6,413   |                                  |
|                                                                                                          |         | Change Since Last<br>Week (1/14) |
| Total COVID-19 Tests Administered *State Department of Public Health Data. Last Updated 1/21             | 462,979 | +7,398                           |

### **City of Waterbury COVID Graphs:**