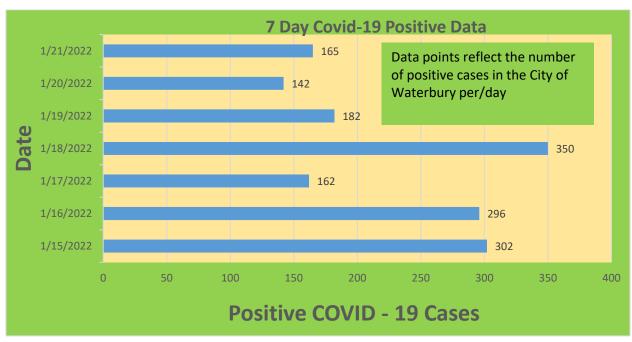

| Waterbury COVID-19 Summary                                                                               | Total   | Change Since<br>Yesterday        |
|----------------------------------------------------------------------------------------------------------|---------|----------------------------------|
| Cases of COVID-19                                                                                        | 29,874  | +165                             |
| COVID-19-Associated Deaths                                                                               | 441     | +2                               |
| Patients Currently Hospitalized with COVID-19 (St. Mary's Hospital & Waterbury Hospital) (As of 1/17/22) | 129     | +3                               |
| COVID-19 Patients in ICU (St. Mary's Hospital & Waterbury Hospital) (As of 1/17/22)                      | 18      | +0                               |
| Cases of COVID-19 Reported Over Last 20<br>Days (12/31-1/21)                                             | 6,413   |                                  |
|                                                                                                          |         | Change Since Last<br>Week (1/14) |
| Total COVID-19 Tests Administered *State Department of Public Health Data. Last Updated 1/21             | 462,979 | +7,398                           |

### **City of Waterbury COVID Graphs:**