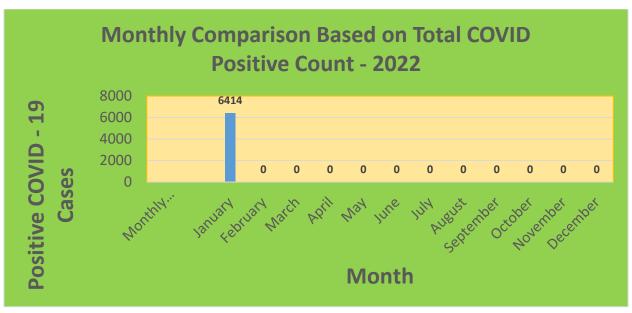

25-44     | 29,898     | 21,990                            | 73.55%                              | 18,886                       | 63.17%                                  |
| 45-64     | 27,429     | 22,954                            | 83.69%                              | 20,848                       | 76.01%                                  |
| 5-11      | 10,771     | 2,147                             | 19.93%                              | 1,236                        | 11.48%                                  |
| 65+       | 13,896     | 13,439                            | 96.71%                              | 12,214                       | 87.9%                                   |

<sup>\*</sup>Data Source: CT WIZ (Last Update: 1/19/2022)

### **City of Waterbury COVID Graphs:**











#### **Quick Resources:**

- Senior citizens in need of special assistance are encouraged to call 3-1-1 for help with: Prescription pick up and/or drop off, emergency transportation, supplemental food drop off, etc.
- The City of Waterbury's Emergency Operation Center (EOC) is open and staffed 24 hours a day. <u>Individuals who have questions or who are seeking information about the city's ongoing response are encouraged to call the EOC at 3-1-1.</u>
- Individuals with general questions about coronavirus are encouraged to call 2-1-1 for the State of Connecticut's Coronavirus Call Center.
- To visit the City of Waterbury's COVID-19 informational website, click here.

# **Availability of COVID-19 Testing In Waterbury:**



COVID-19 Drive-Up & Walk-Up Testing Sites Located in Waterbury,