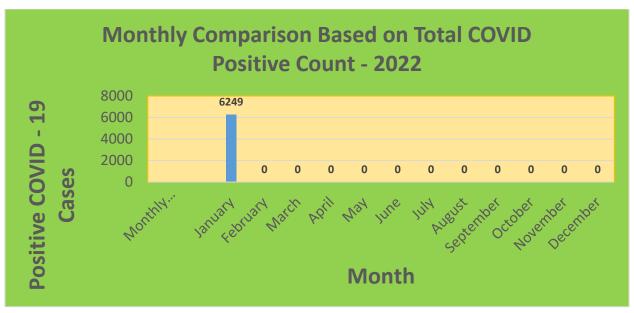

25-44     | 29,898     | 21,990                            | 73.55%                              | 18,886                       | 63.17%                                  |
| 45-64     | 27,429     | 22,954                            | 83.69%                              | 20,848                       | 76.01%                                  |
| 5-11      | 10,771     | 2,147                             | 19.93%                              | 1,236                        | 11.48%                                  |
| 65+       | 13,896     | 13,439                            | 96.71%                              | 12,214                       | 87.9%                                   |

<sup>\*</sup>Data Source: CT WIZ (Last Update: 1/19/2022)

### **City of Waterbury COVID Graphs:**











#### **Quick Resources:**

- Senior citizens in need of special assistance are encouraged to call 3-1-1 for help with: Prescription pick up and/or drop off, emergency transportation, supplemental food drop off, etc.
- The City of Waterbury's Emergency Operation Center (EOC) is open and staffed 24 hours a day. <u>Individuals who have questions or who are seeking information about the city's ongoing response are encouraged to call the EOC at 3-1-1.</u>
- Individuals with general questions about coronavirus are encouraged to call 2-1-1 for the State of Connecticut's Coronavirus Call Center.
- To visit the City of Waterbury's COVID-19 informational website, click here.

## **Availability of COVID-19 Testing In Waterbury:**



COVID-19 Drive-Up & Walk-Up Testing Sites Located in Waterbury