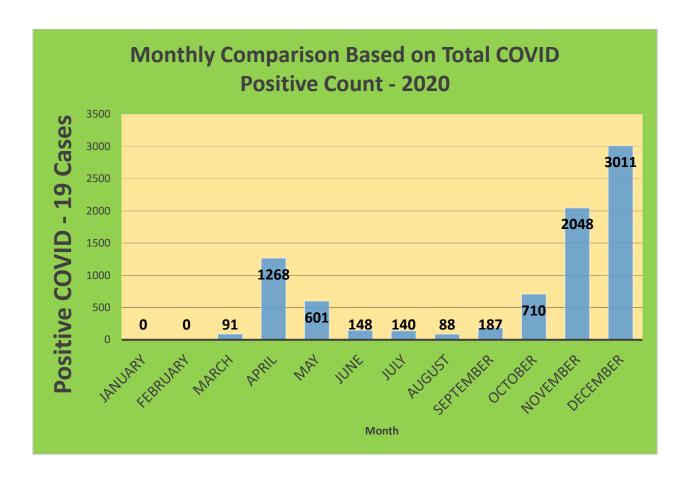

44     | 29,898     | 21,990                            | 73.55%                              | 18,886                       | 63.17%                                  |
| 45-64     | 27,429     | 22,954                            | 83.69%                              | 20,848                       | 76.01%                                  |
| 5-11      | 10,771     | 2,147                             | 19.93%                              | 1,236                        | 11.48%                                  |
| 65+       | 13,896     | 13,439                            | 96.71%                              | 12,214                       | 87.9%                                   |

<sup>\*</sup>Data Source: CT WIZ (Last Update: 1/19/2022)

### **City of Waterbury COVID Graphs:**











#### **Quick Resources:**

- Senior citizens in need of special assistance are encouraged to call 3-1-1 for help with: Prescription pick up and/or drop off, emergency transportation, supplemental food drop off, etc.
- The City of Waterbury's Emergency Operation Center (EOC) is open and staffed 24 hours a day. <u>Individuals who have questions or who are seeking information about the city's ongoing response are encouraged to call the EOC at 3-1-1.</u>
- Individuals with general questions about coronavirus are encouraged to call 2-1-1 for the State of Connecticut's Coronavirus Call Center.
- To visit the City of Waterbury's COVID-19 informational website, click here.

## **Availability of COVID-19 Testing In Waterbury:**



COVID-19 Drive-Up & Walk-Up Testing Sites Located in Waterbury, CT