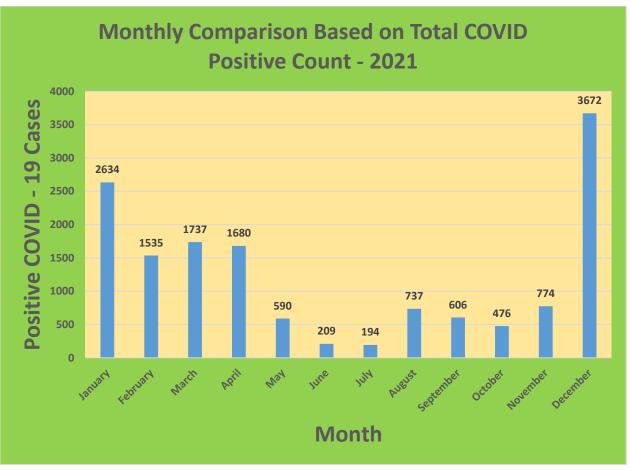

5-44     | 29,898     | 21,990                            | 73.55%                              | 18,886                       | 63.17%                                  |
| 45-64     | 27,429     | 22,954                            | 83.69%                              | 20,848                       | 76.01%                                  |
| 5-11      | 10,771     | 2,147                             | 19.93%                              | 1,236                        | 11.48%                                  |
| 65+       | 13,896     | 13,439                            | 96.71%                              | 12,214                       | 87.9%                                   |

<sup>\*</sup>Data Source: CT WIZ (Last Update: 1/19/2022)

### **City of Waterbury COVID Graphs:**











#### **Quick Resources:**

- Senior citizens in need of special assistance are encouraged to call 3-1-1 for help with: Prescription pick up and/or drop off, emergency transportation, supplemental food drop off, etc.
- The City of Waterbury's Emergency Operation Center (EOC) is open and staffed 24 hours a day. <u>Individuals who have questions or who are seeking information about the city's ongoing response are encouraged to call the EOC at 3-1-1.</u>
- Individuals with general questions about coronavirus are encouraged to call 2-1-1 for the State of Connecticut's Coronavirus Call Center.
- To visit the City of Waterbury's COVID-19 informational website, click here.

## **Availability of COVID-19 Testing In Waterbury:**



COVID-19 Drive-Up & Walk-Up Testing Sites Located in Waterbury,