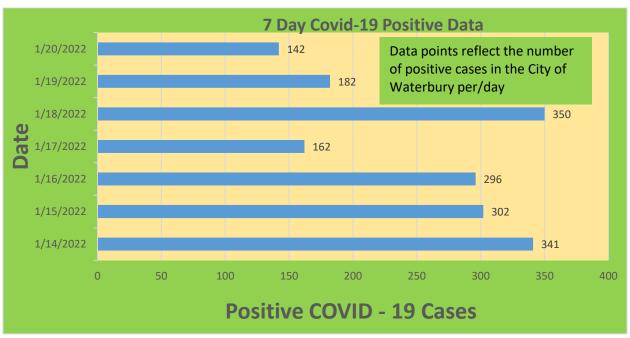

### **City of Waterbury COVID Graphs:**

| Waterbury COVID-19 Summary                                                                               | Total   | Change Since<br>Yesterday        |
|----------------------------------------------------------------------------------------------------------|---------|----------------------------------|
| Cases of COVID-19                                                                                        | 29,709  | +142                             |
| COVID-19-Associated Deaths                                                                               | 439     | +0                               |
| Patients Currently Hospitalized with COVID-19 (St. Mary's Hospital & Waterbury Hospital) (As of 1/17/22) | 129     | +3                               |
| COVID-19 Patients in ICU (St. Mary's Hospital & Waterbury Hospital) (As of 1/17/22)                      | 18      | +0                               |
| Cases of COVID-19 Reported Over Last 20<br>Days (12/30-1/20)                                             | 6,371   |                                  |
|                                                                                                          |         | Change Since Last<br>Week (1/13) |
| Total COVID-19 Tests Administered *State Department of Public Health Data. Last Updated 1/20             | 462,193 | +8,173                           |