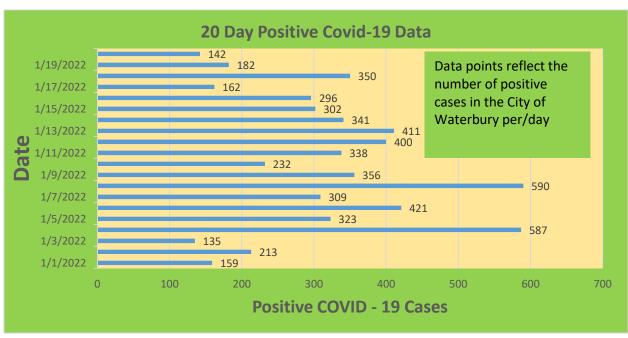

### **City of Waterbury COVID Graphs:**

| Waterbury COVID-19 Summary                                                                               | Total   | Change Since<br>Yesterday        |
|----------------------------------------------------------------------------------------------------------|---------|----------------------------------|
| Cases of COVID-19                                                                                        | 29,709  | +142                             |
| COVID-19-Associated Deaths                                                                               | 439     | +0                               |
| Patients Currently Hospitalized with COVID-19 (St. Mary's Hospital & Waterbury Hospital) (As of 1/17/22) | 129     | +3                               |
| COVID-19 Patients in ICU (St. Mary's Hospital & Waterbury Hospital) (As of 1/17/22)                      | 18      | +0                               |
| Cases of COVID-19 Reported Over Last 20<br>Days (12/30-1/20)                                             | 6,371   |                                  |
|                                                                                                          |         | Change Since Last<br>Week (1/13) |
| Total COVID-19 Tests Administered *State Department of Public Health Data. Last Updated 1/20             | 462,193 | +8,173                           |