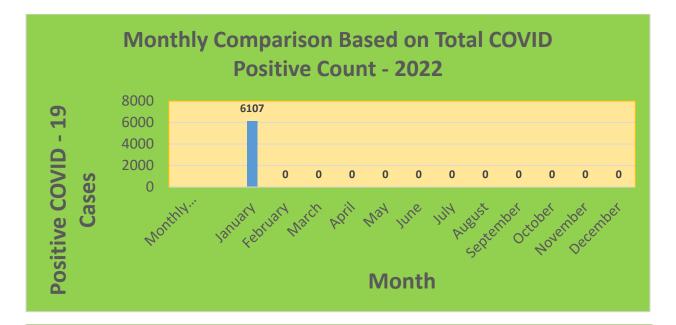

| 21,722                            | 72.65%                                       | 18,771                       | 62.78%                                  |
| 45-64     | 27,429     | 22,837                            | 83.26%                                       | 20,793                       | 75.81%                                  |
| 5-11      | 10,771     | 1,937                             | 17.98%                                       | 1,125                        | 10.44%                                  |
| 65+       | 13,896     | 13,404                            | 96.46%                                       | 12,204                       | 87.82%                                  |

\*Data Source: CT WIZ (Last Update: 1/12/2022)

#### City of Waterbury COVID Graphs:













#### **Quick Resources:**

- Senior citizens in need of special assistance are encouraged to call 3-1-1 for help with: Prescription pick up and/or drop off, emergency transportation, supplemental food drop off, etc.
- The City of Waterbury's Emergency Operation Center (EOC) is open and staffed 24 hours a day. <u>Individuals who have questions or who are seeking information about the city's ongoing response are encouraged to call the EOC at 3-1-1.</u>
- Individuals with general questions about coronavirus are encouraged to call 2-1-1 for the State of Connecticut's Coronavirus Call Center.
- To visit the City of Waterbury's COVID-19 informational website, <u>click here</u>.

## Availability of COVID-19 Testing In Waterbury:

|