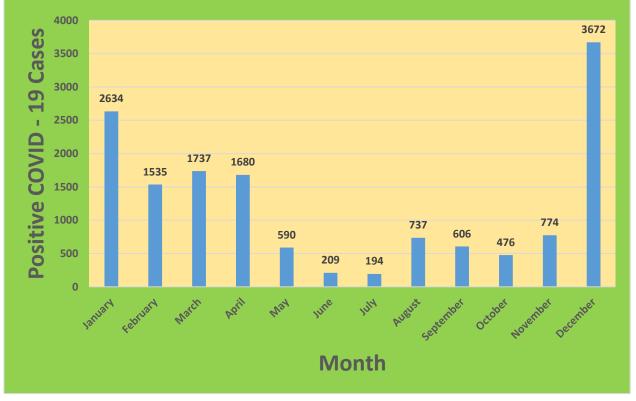

21,722                            | 72.65%                                       | 18,771                       | 62.78%                                  |
| 45-64     | 27,429     | 22,837                            | 83.26%                                       | 20,793                       | 75.81%                                  |
| 5-11      | 10,771     | 1,937                             | 17.98%                                       | 1,125                        | 10.44%                                  |
| 65+       | 13,896     | 13,404                            | 96.46%                                       | 12,204                       | 87.82%                                  |

\*Data Source: CT WIZ (Last Update: 1/12/2022)

#### City of Waterbury COVID Graphs:













#### **Quick Resources:**

- Senior citizens in need of special assistance are encouraged to call 3-1-1 for help with: Prescription pick up and/or drop off, emergency transportation, supplemental food drop off, etc.
- The City of Waterbury's Emergency Operation Center (EOC) is open and staffed 24 hours a day. <u>Individuals who have questions or who are seeking information about the city's ongoing response are encouraged to call the EOC at 3-1-1.</u>
- Individuals with general questions about coronavirus are encouraged to call 2-1-1 for the State of Connecticut's Coronavirus Call Center.
- To visit the City of Waterbury's COVID-19 informational website, <u>click here</u>.

## Availability of COVID-19 Testing In Waterbury:

|