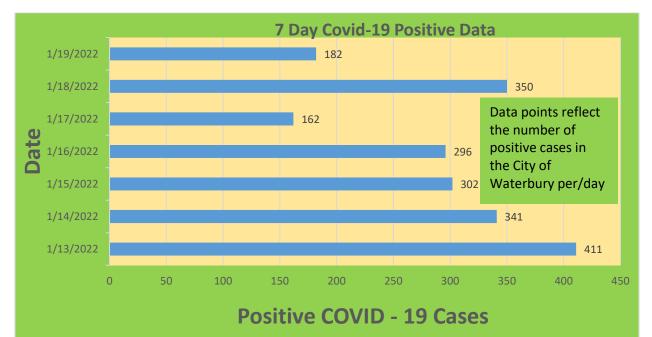

#### City of Waterbury COVID Graphs:

| Waterbury COVID-19 Summary                                                                                      | Total   | Change Since<br>Yesterday        |
|-----------------------------------------------------------------------------------------------------------------|---------|----------------------------------|
| Cases of COVID-19                                                                                               | 29,567  | +182                             |
| COVID-19-Associated Deaths                                                                                      | 439     | +3                               |
| Patients Currently Hospitalized with COVID-<br>19 (St. Mary's Hospital & Waterbury Hospital) (As of<br>1/17/22) | 129     | +3                               |
| COVID-19 Patients in ICU (St. Mary's Hospital & Waterbury Hospital) (As of 1/17/22)                             | 18      | +0                               |
| Cases of COVID-19 Reported Over Last 20<br>Days (12/29-1/19)                                                    | 6,366   |                                  |
|                                                                                                                 |         | Change Since Last<br>Week (1/12) |
| Total COVID-19 Tests Administered<br>*State Department of Public Health Data. Last<br>Updated 1/19              | 461,474 | +9,018                           |