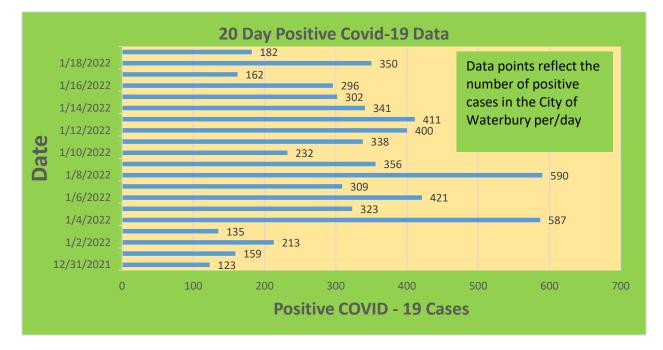

#### City of Waterbury COVID Graphs:

| Waterbury COVID-19 Summary                                                                                      | Total   | Change Since<br>Yesterday        |
|-----------------------------------------------------------------------------------------------------------------|---------|----------------------------------|
| Cases of COVID-19                                                                                               | 29,567  | +182                             |
| COVID-19-Associated Deaths                                                                                      | 439     | +3                               |
| Patients Currently Hospitalized with COVID-<br>19 (St. Mary's Hospital & Waterbury Hospital) (As of<br>1/17/22) | 129     | +3                               |
| COVID-19 Patients in ICU (St. Mary's Hospital & Waterbury Hospital) (As of 1/17/22)                             | 18      | +0                               |
| Cases of COVID-19 Reported Over Last 20<br>Days (12/29-1/19)                                                    | 6,366   |                                  |
|                                                                                                                 |         | Change Since Last<br>Week (1/12) |
| Total COVID-19 Tests Administered<br>*State Department of Public Health Data. Last<br>Updated 1/19              | 461,474 | +9,018                           |