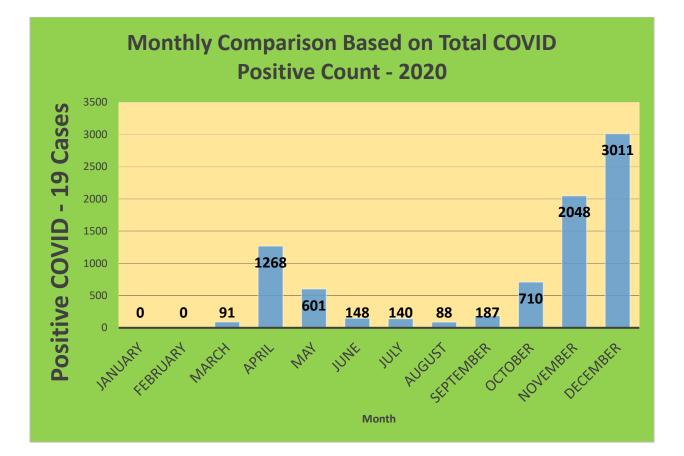

,722                            | 72.65%                                       | 18,771                       | 62.78%                                  |
| 45-64     | 27,429     | 22,837                            | 83.26%                                       | 20,793                       | 75.81%                                  |
| 5-11      | 10,771     | 1,937                             | 17.98%                                       | 1,125                        | 10.44%                                  |
| 65+       | 13,896     | 13,404                            | 96.46%                                       | 12,204                       | 87.82%                                  |

\*Data Source: CT WIZ (Last Update: 1/12/2022)

#### City of Waterbury COVID Graphs:













#### **Quick Resources:**

- Senior citizens in need of special assistance are encouraged to call 3-1-1 for help with: Prescription pick up and/or drop off, emergency transportation, supplemental food drop off, etc.
- The City of Waterbury's Emergency Operation Center (EOC) is open and staffed 24 hours a day. <u>Individuals who have questions or who are seeking information about the city's ongoing response are encouraged to call the EOC at 3-1-1.</u>
- Individuals with general questions about coronavirus are encouraged to call 2-1-1 for the State of Connecticut's Coronavirus Call Center.
- To visit the City of Waterbury's COVID-19 informational website, <u>click here</u>.

## Availability of COVID-19 Testing In Waterbury:

|