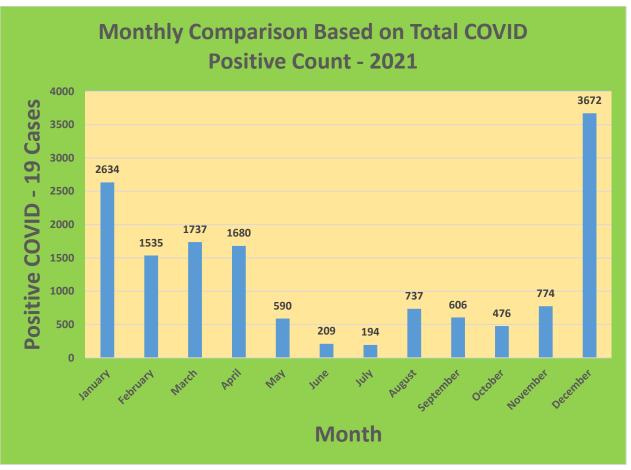

-44     | 29,898     | 21,722                            | 72.65%                              | 18,771                       | 62.78%                                  |
| 45-64     | 27,429     | 22,837                            | 83.26%                              | 20,793                       | 75.81%                                  |
| 5-11      | 10,771     | 1,937                             | 17.98%                              | 1,125                        | 10.44%                                  |
| 65+       | 13,896     | 13,404                            | 96.46%                              | 12,204                       | 87.82%                                  |

<sup>\*</sup>Data Source: CT WIZ (Last Update: 1/12/2022)

#### **City of Waterbury COVID Graphs:**











#### **Quick Resources:**

- Senior citizens in need of special assistance are encouraged to call 3-1-1 for help with: Prescription pick up and/or drop off, emergency transportation, supplemental food drop off, etc.
- The City of Waterbury's Emergency Operation Center (EOC) is open and staffed 24 hours a day. <u>Individuals who have questions or who are seeking information about the city's ongoing response are encouraged to call the EOC at 3-1-1.</u>
- Individuals with general questions about coronavirus are encouraged to call 2-1-1 for the State of Connecticut's Coronavirus Call Center.
- To visit the City of Waterbury's COVID-19 informational website, click here.

## **Availability of COVID-19 Testing In Waterbury:**



COVID-19 Drive-Up & Walk-Up Testing Sites Located in Waterbury,