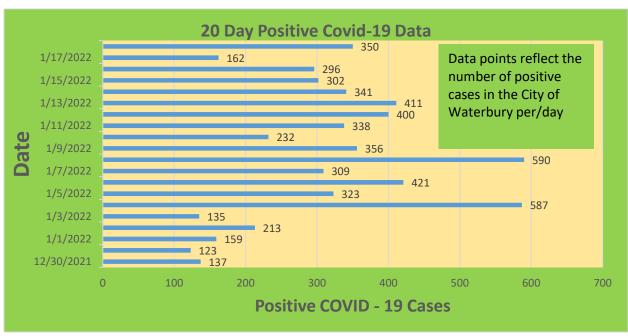

| Waterbury COVID-19 Summary                                                                               | Total   | Change Since<br>Yesterday        |
|----------------------------------------------------------------------------------------------------------|---------|----------------------------------|
| Cases of COVID-19                                                                                        | 29,385  | +350                             |
| COVID-19-Associated Deaths                                                                               | 439     | +3                               |
| Patients Currently Hospitalized with COVID-19 (St. Mary's Hospital & Waterbury Hospital) (As of 1/17/22) | 129     | +3                               |
| COVID-19 Patients in ICU (St. Mary's Hospital & Waterbury Hospital) (As of 1/17/22)                      | 18      | +0                               |
| Cases of COVID-19 Reported Over Last 20<br>Days (12/28-1/18)                                             | 5,963   |                                  |
|                                                                                                          |         | Change Since Last<br>Week (1/11) |
| Total COVID-19 Tests Administered *State Department of Public Health Data. Last Updated 1/18             | 460,584 | +8,997                           |

#### **City of Waterbury COVID Graphs:**