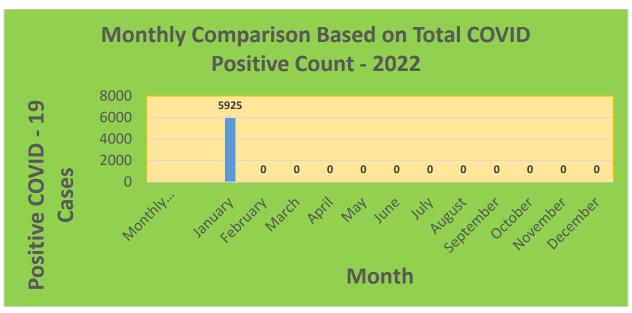

25-44     | 29,898     | 21,722                            | 72.65%                              | 18,771                       | 62.78%                                  |
| 45-64     | 27,429     | 22,837                            | 83.26%                              | 20,793                       | 75.81%                                  |
| 5-11      | 10,771     | 1,937                             | 17.98%                              | 1,125                        | 10.44%                                  |
| 65+       | 13,896     | 13,404                            | 96.46%                              | 12,204                       | 87.82%                                  |

<sup>\*</sup>Data Source: CT WIZ (Last Update: 1/12/2022)

#### **City of Waterbury COVID Graphs:**











#### **Quick Resources:**

- Senior citizens in need of special assistance are encouraged to call 3-1-1 for help with: Prescription pick up and/or drop off, emergency transportation, supplemental food drop off, etc.
- The City of Waterbury's Emergency Operation Center (EOC) is open and staffed 24 hours a day. <u>Individuals who have questions or who are seeking information about the city's ongoing response are encouraged to call the EOC at 3-1-1.</u>
- Individuals with general questions about coronavirus are encouraged to call 2-1-1 for the State of Connecticut's Coronavirus Call Center.
- To visit the City of Waterbury's COVID-19 informational website, click here.

## **Availability of COVID-19 Testing In Waterbury:**



COVID-19 Drive-Up & Walk-Up Testing Sites Located in Waterbury