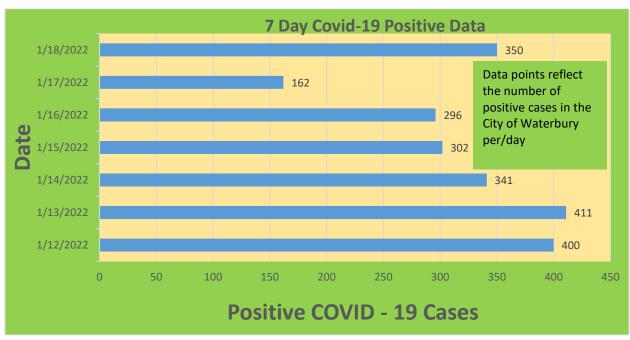

# Mayor Neil M. O'Leary City of Waterbury Daily Coronavirus Update January 18<sup>th</sup>, 2022

As of January 18<sup>th</sup> 2022, at 4:00 PM, the total of laboratory-confirmed COVID-19 cases reported among Waterbury residents is 29,385 one hundred and twenty-nine patients are currently hospitalized with laboratory-confirmed COVID-19. There have been 439 COVID-19-associated deaths.

| Waterbury COVID-19 Summary                                                                               | Total   | Change Since<br>Yesterday        |
|----------------------------------------------------------------------------------------------------------|---------|----------------------------------|
| Cases of COVID-19                                                                                        | 29,385  | +350                             |
| COVID-19-Associated Deaths                                                                               | 439     | +3                               |
| Patients Currently Hospitalized with COVID-19 (St. Mary's Hospital & Waterbury Hospital) (As of 1/17/22) | 129     | +3                               |
| COVID-19 Patients in ICU (St. Mary's Hospital & Waterbury Hospital) (As of 1/17/22)                      | 18      | +0                               |
| Cases of COVID-19 Reported Over Last 20<br>Days (12/28-1/18)                                             | 5,963   |                                  |
|                                                                                                          |         | Change Since Last<br>Week (1/11) |
| Total COVID-19 Tests Administered *State Department of Public Health Data. Last Updated 1/18             | 460,584 | +8,997                           |

#### **City of Waterbury COVID Graphs:**