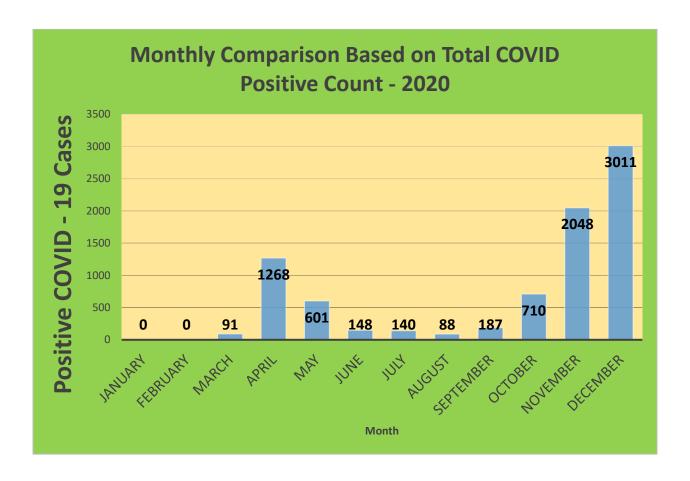

4     | 29,898     | 21,722                            | 72.65%                              | 18,771                       | 62.78%                                  |
| 45-64     | 27,429     | 22,837                            | 83.26%                              | 20,793                       | 75.81%                                  |
| 5-11      | 10,771     | 1,937                             | 17.98%                              | 1,125                        | 10.44%                                  |
| 65+       | 13,896     | 13,404                            | 96.46%                              | 12,204                       | 87.82%                                  |

<sup>\*</sup>Data Source: CT WIZ (Last Update: 1/12/2022)

#### **City of Waterbury COVID Graphs:**











#### **Quick Resources:**

- Senior citizens in need of special assistance are encouraged to call 3-1-1 for help with: Prescription pick up and/or drop off, emergency transportation, supplemental food drop off, etc.
- The City of Waterbury's Emergency Operation Center (EOC) is open and staffed 24 hours a day. <u>Individuals who have questions or who are seeking information about the city's ongoing response are encouraged to call the EOC at 3-1-1.</u>
- Individuals with general questions about coronavirus are encouraged to call 2-1-1 for the State of Connecticut's Coronavirus Call Center.
- To visit the City of Waterbury's COVID-19 informational website, click here.

## **Availability of COVID-19 Testing In Waterbury:**



COVID-19 Drive-Up & Walk-Up Testing Sites Located in Waterbury, CT