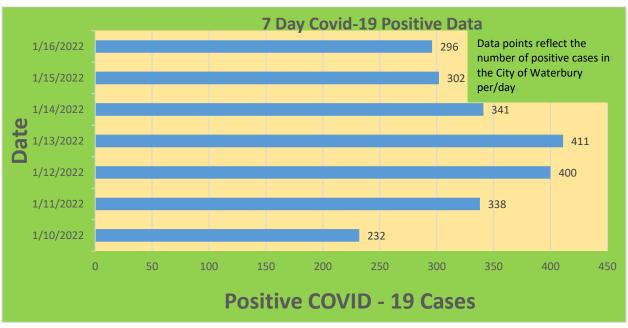

| Waterbury COVID-19 Summary                                                                               | Total   | Change Since<br>Yesterday       |
|----------------------------------------------------------------------------------------------------------|---------|---------------------------------|
| Cases of COVID-19                                                                                        | 29,035  | +162                            |
| COVID-19-Associated Deaths                                                                               | 436     | +0                              |
| Patients Currently Hospitalized with COVID-19 (St. Mary's Hospital & Waterbury Hospital) (As of 1/14/22) | 126     | -7                              |
| COVID-19 Patients in ICU (St. Mary's Hospital & Waterbury Hospital) (As of 1/14/22)                      | 18      | -4                              |
| Cases of COVID-19 Reported Over Last 20<br>Days (12/27-1/17)                                             | 6,072   |                                 |
|                                                                                                          |         | Change Since Last<br>Week (1/7) |
| Total COVID-19 Tests Administered *State Department of Public Health Data. Last Updated 1/14             | 455,581 | +9,301                          |

## **City of Waterbury COVID Graphs:**