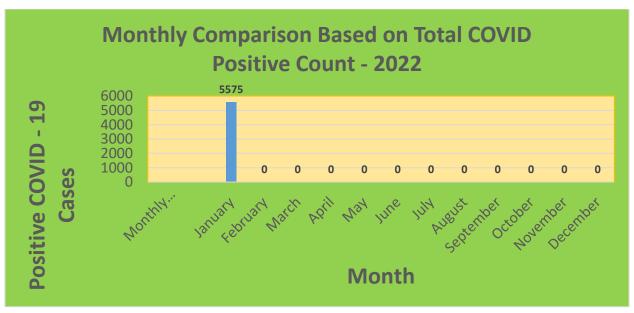

| 25-44     | 29,898     | 21,722                            | 72.65%                              | 18,771                       | 62.78%                                  |
| 45-64     | 27,429     | 22,837                            | 83.26%                              | 20,793                       | 75.81%                                  |
| 5-11      | 10,771     | 1,937                             | 17.98%                              | 1,125                        | 10.44%                                  |
| 65+       | 13,896     | 13,404                            | 96.46%                              | 12,204                       | 87.82%                                  |

<sup>\*</sup>Data Source: CT WIZ (Last Update: 1/12/2022)

## **City of Waterbury COVID Graphs:**











### **Quick Resources:**

- Senior citizens in need of special assistance are encouraged to call 3-1-1 for help with: Prescription pick up and/or drop off, emergency transportation, supplemental food drop off, etc.
- The City of Waterbury's Emergency Operation Center (EOC) is open and staffed 24 hours a day. <u>Individuals who have questions or who are seeking information about the city's ongoing response are encouraged to call the EOC at 3-1-1.</u>
- Individuals with general questions about coronavirus are encouraged to call 2-1-1 for the State of Connecticut's Coronavirus Call Center.
- To visit the City of Waterbury's COVID-19 informational website, click here.

# **Availability of COVID-19 Testing In Waterbury:**



COVID-19 Drive-Up & Walk-Up Testing Sites Located in Waterbury,