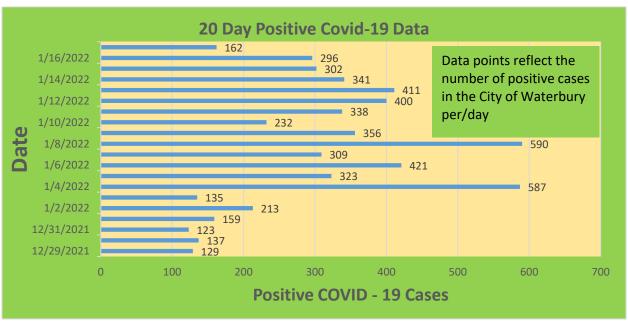

| Waterbury COVID-19 Summary                                                                               | Total   | Change Since<br>Yesterday       |
|----------------------------------------------------------------------------------------------------------|---------|---------------------------------|
| Cases of COVID-19                                                                                        | 29,035  | +162                            |
| COVID-19-Associated Deaths                                                                               | 436     | +0                              |
| Patients Currently Hospitalized with COVID-19 (St. Mary's Hospital & Waterbury Hospital) (As of 1/14/22) | 126     | -7                              |
| COVID-19 Patients in ICU (St. Mary's Hospital & Waterbury Hospital) (As of 1/14/22)                      | 18      | -4                              |
| Cases of COVID-19 Reported Over Last 20<br>Days (12/27-1/17)                                             | 6,072   |                                 |
|                                                                                                          |         | Change Since Last<br>Week (1/7) |
| Total COVID-19 Tests Administered *State Department of Public Health Data. Last Updated 1/14             | 455,581 | +9,301                          |

## **City of Waterbury COVID Graphs:**