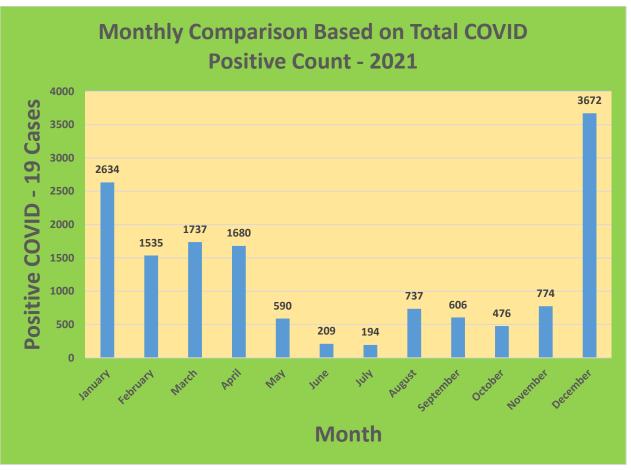

25-44     | 29,898     | 21,722                            | 72.65%                              | 18,771                       | 62.78%                                  |
| 45-64     | 27,429     | 22,837                            | 83.26%                              | 20,793                       | 75.81%                                  |
| 5-11      | 10,771     | 1,937                             | 17.98%                              | 1,125                        | 10.44%                                  |
| 65+       | 13,896     | 13,404                            | 96.46%                              | 12,204                       | 87.82%                                  |

<sup>\*</sup>Data Source: CT WIZ (Last Update: 1/12/2022)

## **City of Waterbury COVID Graphs:**











### **Quick Resources:**

- Senior citizens in need of special assistance are encouraged to call 3-1-1 for help with: Prescription pick up and/or drop off, emergency transportation, supplemental food drop off, etc.
- The City of Waterbury's Emergency Operation Center (EOC) is open and staffed 24 hours a day. <u>Individuals who have questions or who are seeking information about the city's ongoing response are encouraged to call the EOC at 3-1-1.</u>
- Individuals with general questions about coronavirus are encouraged to call 2-1-1 for the State of Connecticut's Coronavirus Call Center.
- To visit the City of Waterbury's COVID-19 informational website, click here.

# **Availability of COVID-19 Testing In Waterbury:**



COVID-19 Drive-Up & Walk-Up Testing Sites Located in Waterbury, CT