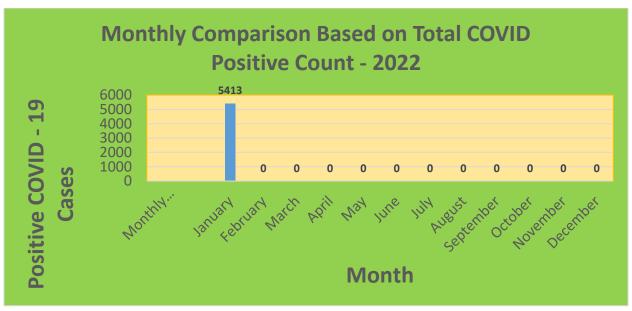

| 25-44     | 29,898     | 21,722                            | 72.65%                              | 18,771                       | 62.78%                                  |
| 45-64     | 27,429     | 22,837                            | 83.26%                              | 20,793                       | 75.81%                                  |
| 5-11      | 10,771     | 1,937                             | 17.98%                              | 1,125                        | 10.44%                                  |
| 65+       | 13,896     | 13,404                            | 96.46%                              | 12,204                       | 87.82%                                  |

<sup>\*</sup>Data Source: CT WIZ (Last Update: 1/12/2022)

## **City of Waterbury COVID Graphs:**











### **Quick Resources:**

- Senior citizens in need of special assistance are encouraged to call 3-1-1 for help with: Prescription pick up and/or drop off, emergency transportation, supplemental food drop off, etc.
- The City of Waterbury's Emergency Operation Center (EOC) is open and staffed 24 hours a day. <u>Individuals who have questions or who are seeking information about the city's ongoing response are encouraged to call the EOC at 3-1-1.</u>
- Individuals with general questions about coronavirus are encouraged to call 2-1-1 for the State of Connecticut's Coronavirus Call Center.
- To visit the City of Waterbury's COVID-19 informational website, click here.

# **Availability of COVID-19 Testing In Waterbury:**



COVID-19 Drive-Up & Walk-Up Testing Sites Located in Waterbury,