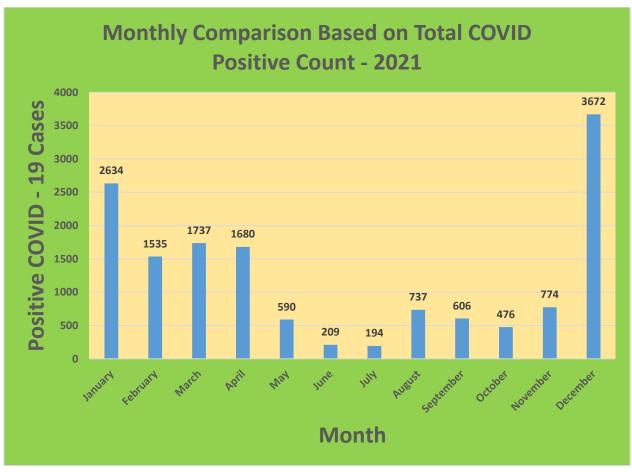

25-44     | 29,898     | 21,722                            | 72.65%                              | 18,771                       | 62.78%                                  |
| 45-64     | 27,429     | 22,837                            | 83.26%                              | 20,793                       | 75.81%                                  |
| 5-11      | 10,771     | 1,937                             | 17.98%                              | 1,125                        | 10.44%                                  |
| 65+       | 13,896     | 13,404                            | 96.46%                              | 12,204                       | 87.82%                                  |

<sup>\*</sup>Data Source: CT WIZ (Last Update: 1/12/2022)

## **City of Waterbury COVID Graphs:**











### **Quick Resources:**

- Senior citizens in need of special assistance are encouraged to call 3-1-1 for help with: Prescription pick up and/or drop off, emergency transportation, supplemental food drop off, etc.
- The City of Waterbury's Emergency Operation Center (EOC) is open and staffed 24 hours a day. <u>Individuals who have questions or who are seeking information about the city's ongoing response are encouraged to call the EOC at 3-1-1.</u>
- Individuals with general questions about coronavirus are encouraged to call 2-1-1 for the State of Connecticut's Coronavirus Call Center.
- To visit the City of Waterbury's COVID-19 informational website, click here.

# **Availability of COVID-19 Testing In Waterbury:**



COVID-19 Drive-Up & Walk-Up Testing Sites Located in Waterbury, CT