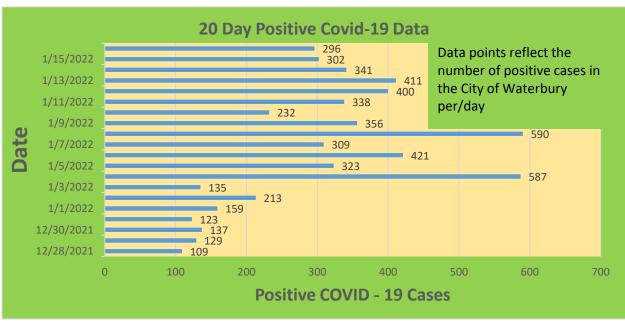

| Waterbury COVID-19 Summary                                                                               | Total   | Change Since<br>Yesterday       |
|----------------------------------------------------------------------------------------------------------|---------|---------------------------------|
| Cases of COVID-19                                                                                        | 28,873  | +296                            |
| COVID-19-Associated Deaths                                                                               | 436     | +0                              |
| Patients Currently Hospitalized with COVID-19 (St. Mary's Hospital & Waterbury Hospital) (As of 1/14/22) | 126     | -7                              |
| COVID-19 Patients in ICU (St. Mary's Hospital & Waterbury Hospital) (As of 1/14/22)                      | 18      | -4                              |
| Cases of COVID-19 Reported Over Last 20<br>Days (12/26-1/16)                                             | 6,003   |                                 |
|                                                                                                          |         | Change Since Last<br>Week (1/7) |
| Total COVID-19 Tests Administered *State Department of Public Health Data. Last Updated 1/14             | 455,581 | +9,301                          |

## **City of Waterbury COVID Graphs:**