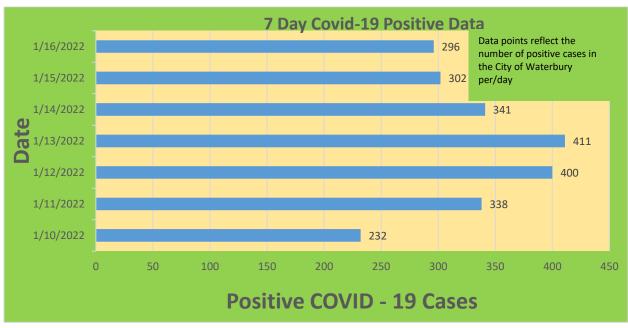

| Waterbury COVID-19 Summary                                                                               | Total   | Change Since<br>Yesterday       |
|----------------------------------------------------------------------------------------------------------|---------|---------------------------------|
| Cases of COVID-19                                                                                        | 28,873  | +296                            |
| COVID-19-Associated Deaths                                                                               | 436     | +0                              |
| Patients Currently Hospitalized with COVID-19 (St. Mary's Hospital & Waterbury Hospital) (As of 1/14/22) | 126     | -7                              |
| COVID-19 Patients in ICU (St. Mary's Hospital & Waterbury Hospital) (As of 1/14/22)                      | 18      | -4                              |
| Cases of COVID-19 Reported Over Last 20<br>Days (12/26-1/16)                                             | 6,003   |                                 |
|                                                                                                          |         | Change Since Last<br>Week (1/7) |
| Total COVID-19 Tests Administered *State Department of Public Health Data. Last Updated 1/14             | 455,581 | +9,301                          |

## **City of Waterbury COVID Graphs:**