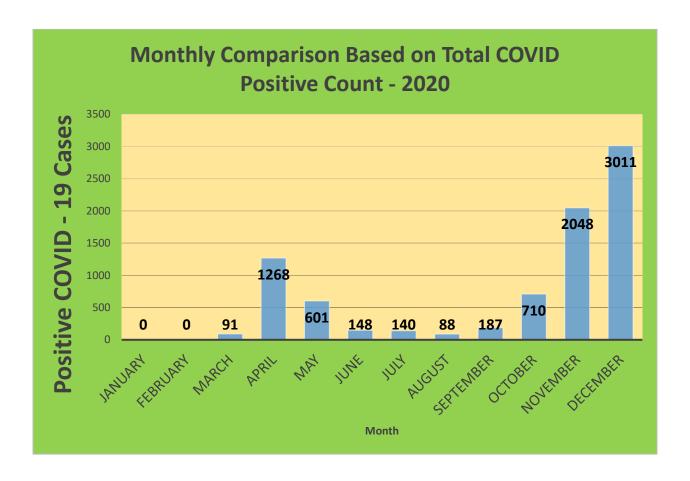

-44     | 29,898     | 21,722                            | 72.65%                              | 18,771                       | 62.78%                                  |
| 45-64     | 27,429     | 22,837                            | 83.26%                              | 20,793                       | 75.81%                                  |
| 5-11      | 10,771     | 1,937                             | 17.98%                              | 1,125                        | 10.44%                                  |
| 65+       | 13,896     | 13,404                            | 96.46%                              | 12,204                       | 87.82%                                  |

<sup>\*</sup>Data Source: CT WIZ (Last Update: 1/12/2022)

## **City of Waterbury COVID Graphs:**











### **Quick Resources:**

- Senior citizens in need of special assistance are encouraged to call 3-1-1 for help with: Prescription pick up and/or drop off, emergency transportation, supplemental food drop off, etc.
- The City of Waterbury's Emergency Operation Center (EOC) is open and staffed 24 hours a day. <u>Individuals who have questions or who are seeking information about the city's ongoing response are encouraged to call the EOC at 3-1-1.</u>
- Individuals with general questions about coronavirus are encouraged to call 2-1-1 for the State of Connecticut's Coronavirus Call Center.
- To visit the City of Waterbury's COVID-19 informational website, click here.

# **Availability of COVID-19 Testing In Waterbury:**



COVID-19 Drive-Up & Walk-Up Testing Sites Located in Waterbury, CT