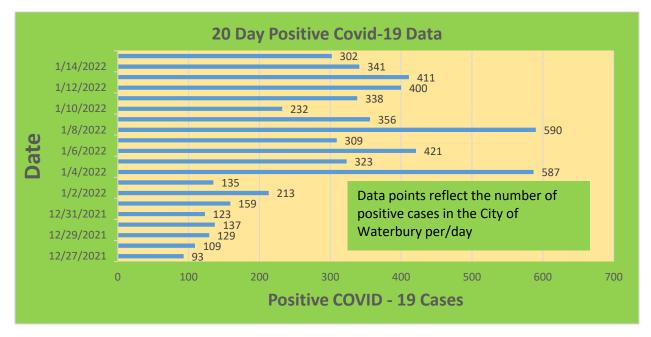

#### **City of Waterbury COVID Graphs:**

| Waterbury COVID-19 Summary                                                                                      | Total   | Change Since<br>Yesterday       |
|-----------------------------------------------------------------------------------------------------------------|---------|---------------------------------|
| Cases of COVID-19                                                                                               | 28,577  | +302                            |
| COVID-19-Associated Deaths                                                                                      | 436     | +0                              |
| Patients Currently Hospitalized with COVID-<br>19 (St. Mary's Hospital & Waterbury Hospital) (As of<br>1/14/22) | 126     | -7                              |
| COVID-19 Patients in ICU (St. Mary's Hospital & Waterbury Hospital) (As of 1/14/22)                             | 18      | -4                              |
| Cases of COVID-19 Reported Over Last 20<br>Days (12/25-1/15)                                                    | 5,822   |                                 |
|                                                                                                                 |         | Change Since Last<br>Week (1/7) |
| Total COVID-19 Tests Administered<br>*State Department of Public Health Data. Last<br>Updated 1/14              | 455,581 | +9,301                          |