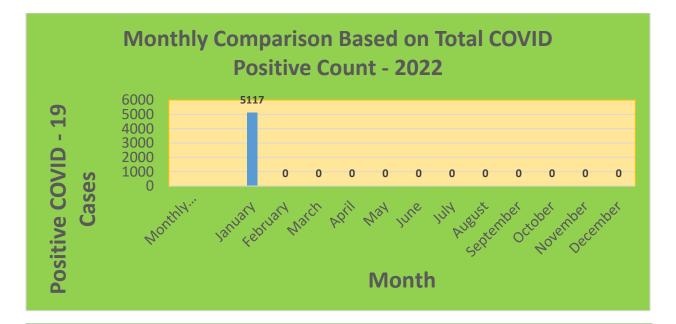

21,722                            | 72.65%                                       | 18,771                       | 62.78%                                  |
| 45-64     | 27,429     | 22,837                            | 83.26%                                       | 20,793                       | 75.81%                                  |
| 5-11      | 10,771     | 1,937                             | 17.98%                                       | 1,125                        | 10.44%                                  |
| 65+       | 13,896     | 13,404                            | 96.46%                                       | 12,204                       | 87.82%                                  |

\*Data Source: CT WIZ (Last Update: 1/12/2022)

#### **City of Waterbury COVID Graphs:**













#### **Quick Resources:**

- Senior citizens in need of special assistance are encouraged to call 3-1-1 for help with: Prescription pick up and/or drop off, emergency transportation, supplemental food drop off, etc.
- The City of Waterbury's Emergency Operation Center (EOC) is open and staffed 24 hours a day. <u>Individuals who have questions or who are seeking information about the city's ongoing response are encouraged to call the EOC at 3-1-1.</u>
- Individuals with general questions about coronavirus are encouraged to call 2-1-1 for the State of Connecticut's Coronavirus Call Center.
- To visit the City of Waterbury's COVID-19 informational website, <u>click here</u>.

# Availability of COVID-19 Testing In Waterbury:

|