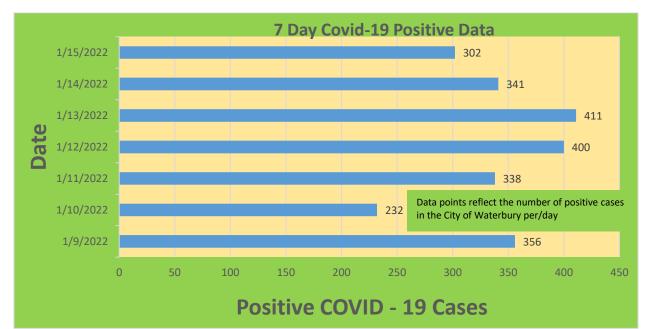

#### **City of Waterbury COVID Graphs:**

| Waterbury COVID-19 Summary                                                                                      | Total   | Change Since<br>Yesterday       |
|-----------------------------------------------------------------------------------------------------------------|---------|---------------------------------|
| Cases of COVID-19                                                                                               | 28,577  | +302                            |
| COVID-19-Associated Deaths                                                                                      | 436     | +0                              |
| Patients Currently Hospitalized with COVID-<br>19 (St. Mary's Hospital & Waterbury Hospital) (As of<br>1/14/22) | 126     | -7                              |
| COVID-19 Patients in ICU (St. Mary's Hospital & Waterbury Hospital) (As of 1/14/22)                             | 18      | -4                              |
| Cases of COVID-19 Reported Over Last 20<br>Days (12/25-1/15)                                                    | 5,822   |                                 |
|                                                                                                                 |         | Change Since Last<br>Week (1/7) |
| Total COVID-19 Tests Administered<br>*State Department of Public Health Data. Last<br>Updated 1/14              | 455,581 | +9,301                          |