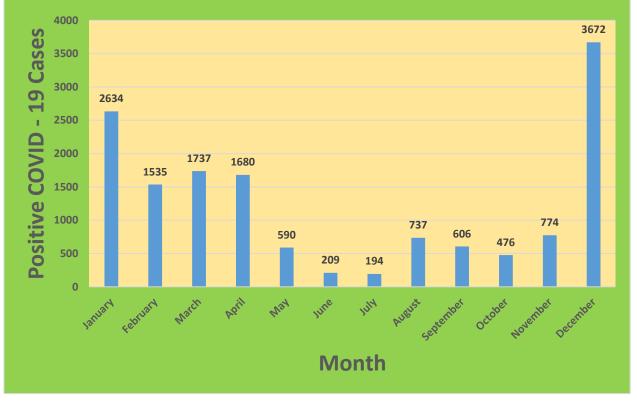

22                            | 72.65%                                       | 18,771                       | 62.78%                                  |
| 45-64     | 27,429     | 22,837                            | 83.26%                                       | 20,793                       | 75.81%                                  |
| 5-11      | 10,771     | 1,937                             | 17.98%                                       | 1,125                        | 10.44%                                  |
| 65+       | 13,896     | 13,404                            | 96.46%                                       | 12,204                       | 87.82%                                  |

\*Data Source: CT WIZ (Last Update: 1/12/2022)

#### **City of Waterbury COVID Graphs:**













#### **Quick Resources:**

- Senior citizens in need of special assistance are encouraged to call 3-1-1 for help with: Prescription pick up and/or drop off, emergency transportation, supplemental food drop off, etc.
- The City of Waterbury's Emergency Operation Center (EOC) is open and staffed 24 hours a day. <u>Individuals who have questions or who are seeking information about the city's ongoing response are encouraged to call the EOC at 3-1-1.</u>
- Individuals with general questions about coronavirus are encouraged to call 2-1-1 for the State of Connecticut's Coronavirus Call Center.
- To visit the City of Waterbury's COVID-19 informational website, <u>click here</u>.

# Availability of COVID-19 Testing In Waterbury:

|