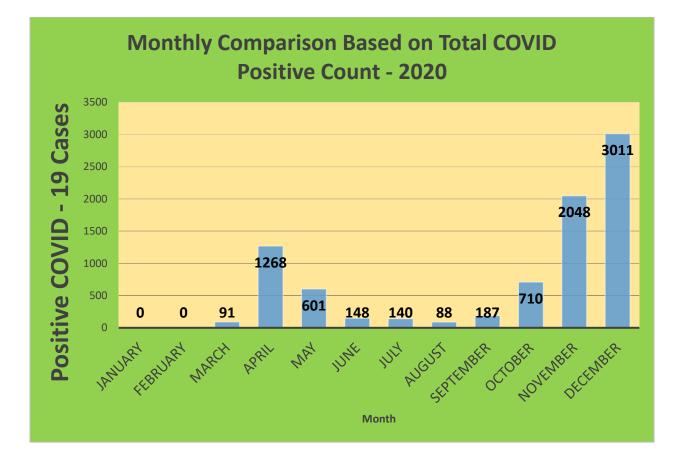

| 72.65%                                       | 18,771                       | 62.78%                                  |
| 45-64     | 27,429     | 22,837                            | 83.26%                                       | 20,793                       | 75.81%                                  |
| 5-11      | 10,771     | 1,937                             | 17.98%                                       | 1,125                        | 10.44%                                  |
| 65+       | 13,896     | 13,404                            | 96.46%                                       | 12,204                       | 87.82%                                  |

\*Data Source: CT WIZ (Last Update: 1/12/2022)

#### **City of Waterbury COVID Graphs:**













#### **Quick Resources:**

- Senior citizens in need of special assistance are encouraged to call 3-1-1 for help with: Prescription pick up and/or drop off, emergency transportation, supplemental food drop off, etc.
- The City of Waterbury's Emergency Operation Center (EOC) is open and staffed 24 hours a day. <u>Individuals who have questions or who are seeking information about the city's ongoing response are encouraged to call the EOC at 3-1-1.</u>
- Individuals with general questions about coronavirus are encouraged to call 2-1-1 for the State of Connecticut's Coronavirus Call Center.
- To visit the City of Waterbury's COVID-19 informational website, <u>click here</u>.

# Availability of COVID-19 Testing In Waterbury:

|