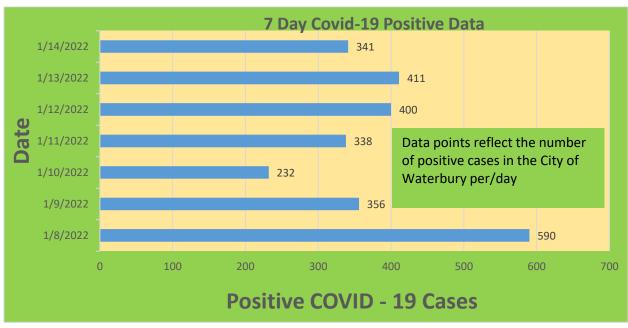

| Waterbury COVID-19 Summary                                                                               | Total   | Change Since<br>Yesterday       |
|----------------------------------------------------------------------------------------------------------|---------|---------------------------------|
| Cases of COVID-19                                                                                        | 28,275  | +341                            |
| COVID-19-Associated Deaths                                                                               | 436     | +0                              |
| Patients Currently Hospitalized with COVID-19 (St. Mary's Hospital & Waterbury Hospital) (As of 1/14/22) | 126     | -7                              |
| COVID-19 Patients in ICU (St. Mary's Hospital & Waterbury Hospital) (As of 1/14/22)                      | 18      | -4                              |
| Cases of COVID-19 Reported Over Last 20<br>Days (12/24-1/14)                                             | 5,696   |                                 |
|                                                                                                          |         | Change Since Last<br>Week (1/7) |
| Total COVID-19 Tests Administered *State Department of Public Health Data. Last Updated 1/14             | 455,581 | +9,301                          |

### **City of Waterbury COVID Graphs:**