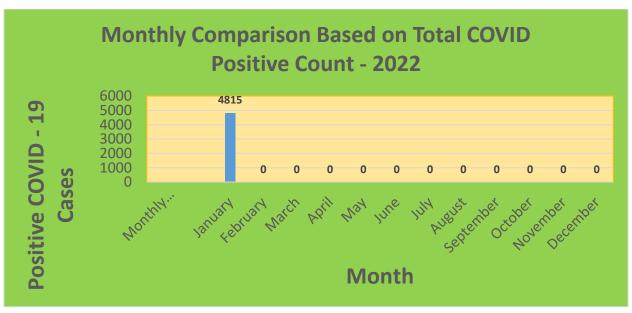

25-44     | 29,898     | 21,722                            | 72.65%                              | 18,771                       | 62.78%                                  |
| 45-64     | 27,429     | 22,837                            | 83.26%                              | 20,793                       | 75.81%                                  |
| 5-11      | 10,771     | 1,937                             | 17.98%                              | 1,125                        | 10.44%                                  |
| 65+       | 13,896     | 13,404                            | 96.46%                              | 12,204                       | 87.82%                                  |

<sup>\*</sup>Data Source: CT WIZ (Last Update: 1/12/2022)

### **City of Waterbury COVID Graphs:**











#### **Quick Resources:**

- Senior citizens in need of special assistance are encouraged to call 3-1-1 for help with: Prescription pick up and/or drop off, emergency transportation, supplemental food drop off, etc.
- The City of Waterbury's Emergency Operation Center (EOC) is open and staffed 24 hours a day. <u>Individuals who have questions or who are seeking information about the city's ongoing response are encouraged to call the EOC at 3-1-1.</u>
- Individuals with general questions about coronavirus are encouraged to call 2-1-1 for the State of Connecticut's Coronavirus Call Center.
- To visit the City of Waterbury's COVID-19 informational website, click here.

## **Availability of COVID-19 Testing In Waterbury:**



COVID-19 Drive-Up & Walk-Up Testing Sites Located in Waterbury