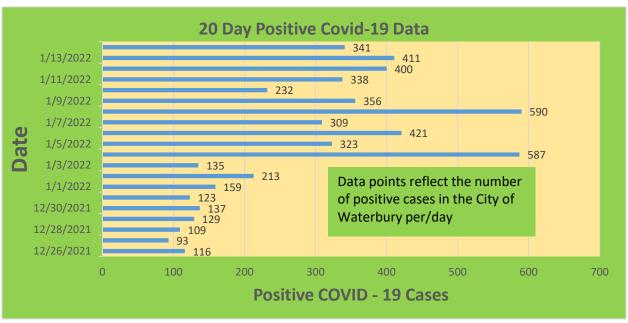

| Waterbury COVID-19 Summary                                                                               | Total   | Change Since<br>Yesterday       |
|----------------------------------------------------------------------------------------------------------|---------|---------------------------------|
| Cases of COVID-19                                                                                        | 28,275  | +341                            |
| COVID-19-Associated Deaths                                                                               | 436     | +0                              |
| Patients Currently Hospitalized with COVID-19 (St. Mary's Hospital & Waterbury Hospital) (As of 1/14/22) | 126     | -7                              |
| COVID-19 Patients in ICU (St. Mary's Hospital & Waterbury Hospital) (As of 1/14/22)                      | 18      | -4                              |
| Cases of COVID-19 Reported Over Last 20<br>Days (12/24-1/14)                                             | 5,696   |                                 |
|                                                                                                          |         | Change Since Last<br>Week (1/7) |
| Total COVID-19 Tests Administered *State Department of Public Health Data. Last Updated 1/14             | 455,581 | +9,301                          |

### **City of Waterbury COVID Graphs:**