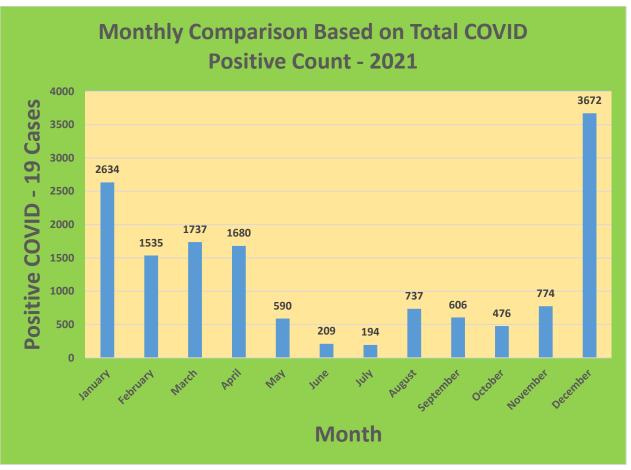

5-44     | 29,898     | 21,722                            | 72.65%                              | 18,771                       | 62.78%                                  |
| 45-64     | 27,429     | 22,837                            | 83.26%                              | 20,793                       | 75.81%                                  |
| 5-11      | 10,771     | 1,937                             | 17.98%                              | 1,125                        | 10.44%                                  |
| 65+       | 13,896     | 13,404                            | 96.46%                              | 12,204                       | 87.82%                                  |

<sup>\*</sup>Data Source: CT WIZ (Last Update: 1/12/2022)

### **City of Waterbury COVID Graphs:**











#### **Quick Resources:**

- Senior citizens in need of special assistance are encouraged to call 3-1-1 for help with: Prescription pick up and/or drop off, emergency transportation, supplemental food drop off, etc.
- The City of Waterbury's Emergency Operation Center (EOC) is open and staffed 24 hours a day. <u>Individuals who have questions or who are seeking information about the city's ongoing response are encouraged to call the EOC at 3-1-1.</u>
- Individuals with general questions about coronavirus are encouraged to call 2-1-1 for the State of Connecticut's Coronavirus Call Center.
- To visit the City of Waterbury's COVID-19 informational website, click here.

## **Availability of COVID-19 Testing In Waterbury:**



COVID-19 Drive-Up & Walk-Up Testing Sites Located in Waterbury,