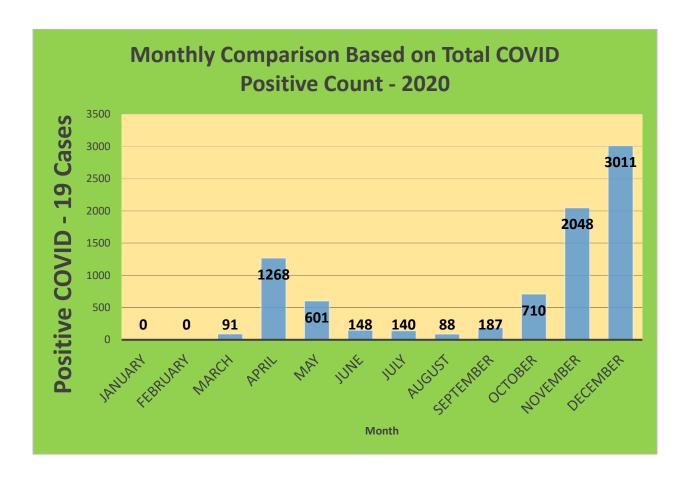

44     | 29,898     | 21,722                            | 72.65%                              | 18,771                       | 62.78%                                  |
| 45-64     | 27,429     | 22,837                            | 83.26%                              | 20,793                       | 75.81%                                  |
| 5-11      | 10,771     | 1,937                             | 17.98%                              | 1,125                        | 10.44%                                  |
| 65+       | 13,896     | 13,404                            | 96.46%                              | 12,204                       | 87.82%                                  |

<sup>\*</sup>Data Source: CT WIZ (Last Update: 1/12/2022)

### **City of Waterbury COVID Graphs:**











#### **Quick Resources:**

- Senior citizens in need of special assistance are encouraged to call 3-1-1 for help with: Prescription pick up and/or drop off, emergency transportation, supplemental food drop off, etc.
- The City of Waterbury's Emergency Operation Center (EOC) is open and staffed 24 hours a day. <u>Individuals who have questions or who are seeking information about the city's ongoing response are encouraged to call the EOC at 3-1-1.</u>
- Individuals with general questions about coronavirus are encouraged to call 2-1-1 for the State of Connecticut's Coronavirus Call Center.
- To visit the City of Waterbury's COVID-19 informational website, click here.

## **Availability of COVID-19 Testing In Waterbury:**



COVID-19 Drive-Up & Walk-Up Testing Sites Located in Waterbury, CT