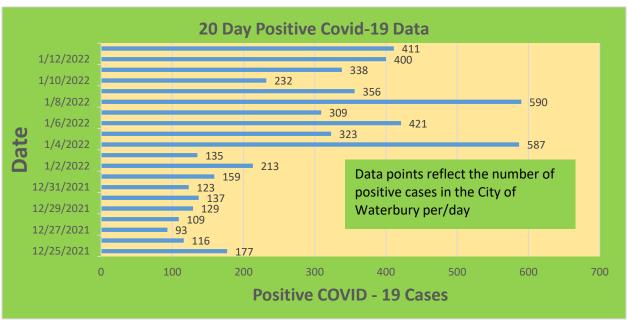

| Waterbury COVID-19 Summary                                                                               | Total   | Change Since<br>Yesterday       |
|----------------------------------------------------------------------------------------------------------|---------|---------------------------------|
| Cases of COVID-19                                                                                        | 27,934  | +411                            |
| COVID-19-Associated Deaths                                                                               | 436     | +0                              |
| Patients Currently Hospitalized with COVID-19 (St. Mary's Hospital & Waterbury Hospital) (As of 1/13/22) | 133     | +4                              |
| COVID-19 Patients in ICU (St. Mary's Hospital & Waterbury Hospital) (As of 1/13/22)                      | 22      | +2                              |
| Cases of COVID-19 Reported Over Last 20<br>Days (12/23-1/13)                                             | 5,497   |                                 |
|                                                                                                          |         | Change Since Last<br>Week (1/6) |
| Total COVID-19 Tests Administered *State Department of Public Health Data. Last Updated 1/13             | 454,020 | +9,734                          |

### **City of Waterbury COVID Graphs:**