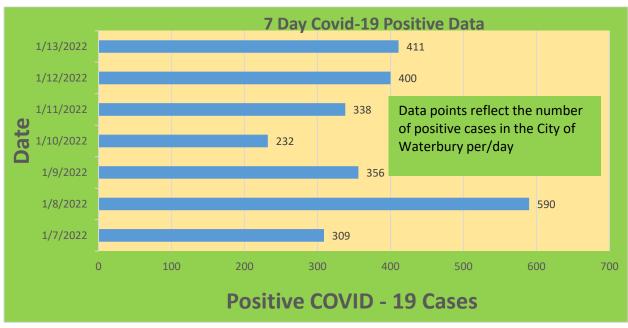

| Waterbury COVID-19 Summary                                                                               | Total   | Change Since<br>Yesterday       |
|----------------------------------------------------------------------------------------------------------|---------|---------------------------------|
| Cases of COVID-19                                                                                        | 27,934  | +411                            |
| COVID-19-Associated Deaths                                                                               | 436     | +0                              |
| Patients Currently Hospitalized with COVID-19 (St. Mary's Hospital & Waterbury Hospital) (As of 1/13/22) | 133     | +4                              |
| COVID-19 Patients in ICU (St. Mary's Hospital & Waterbury Hospital) (As of 1/13/22)                      | 22      | +2                              |
| Cases of COVID-19 Reported Over Last 20<br>Days (12/23-1/13)                                             | 5,497   |                                 |
|                                                                                                          |         | Change Since Last<br>Week (1/6) |
| Total COVID-19 Tests Administered *State Department of Public Health Data. Last Updated 1/13             | 454,020 | +9,734                          |

### **City of Waterbury COVID Graphs:**