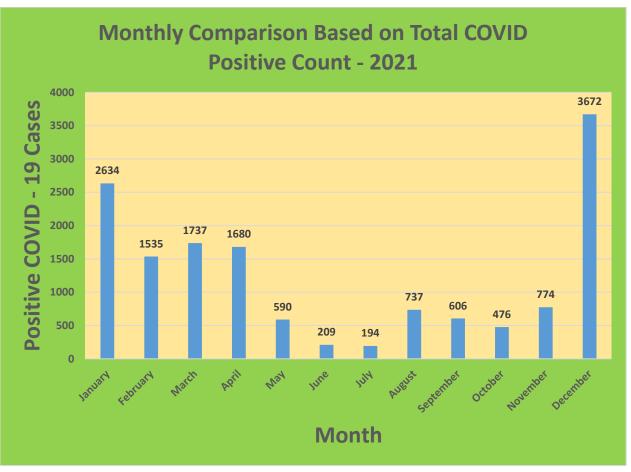

5-44     | 29,898     | 21,722                            | 72.65%                              | 18,771                       | 62.78%                                  |
| 45-64     | 27,429     | 22,837                            | 83.26%                              | 20,793                       | 75.81%                                  |
| 5-11      | 10,771     | 1,937                             | 17.98%                              | 1,125                        | 10.44%                                  |
| 65+       | 13,896     | 13,404                            | 96.46%                              | 12,204                       | 87.82%                                  |

<sup>\*</sup>Data Source: CT WIZ (Last Update: 1/12/2022)

### **City of Waterbury COVID Graphs:**











#### **Quick Resources:**

- Senior citizens in need of special assistance are encouraged to call 3-1-1 for help with: Prescription pick up and/or drop off, emergency transportation, supplemental food drop off, etc.
- The City of Waterbury's Emergency Operation Center (EOC) is open and staffed 24 hours a day. <u>Individuals who have questions or who are seeking information about the city's ongoing response are encouraged to call the EOC at 3-1-1.</u>
- Individuals with general questions about coronavirus are encouraged to call 2-1-1 for the State of Connecticut's Coronavirus Call Center.
- To visit the City of Waterbury's COVID-19 informational website, click here.

## **Availability of COVID-19 Testing In Waterbury:**



COVID-19 Drive-Up & Walk-Up Testing Sites Located in Waterbury,