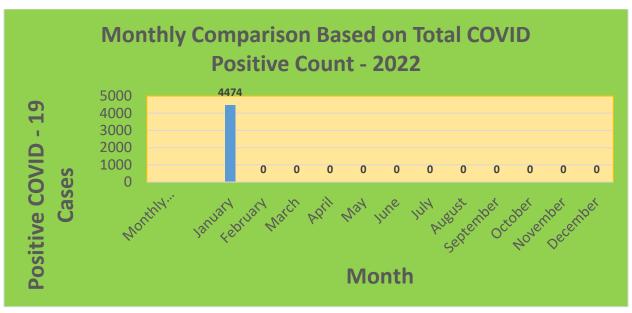

25-44     | 29,898     | 21,722                            | 72.65%                              | 18,771                       | 62.78%                                  |
| 45-64     | 27,429     | 22,837                            | 83.26%                              | 20,793                       | 75.81%                                  |
| 5-11      | 10,771     | 1,937                             | 17.98%                              | 1,125                        | 10.44%                                  |
| 65+       | 13,896     | 13,404                            | 96.46%                              | 12,204                       | 87.82%                                  |

<sup>\*</sup>Data Source: CT WIZ (Last Update: 1/12/2022)

### **City of Waterbury COVID Graphs:**











#### **Quick Resources:**

- Senior citizens in need of special assistance are encouraged to call 3-1-1 for help with: Prescription pick up and/or drop off, emergency transportation, supplemental food drop off, etc.
- The City of Waterbury's Emergency Operation Center (EOC) is open and staffed 24 hours a day. <u>Individuals who have questions or who are seeking information about the city's ongoing response are encouraged to call the EOC at 3-1-1.</u>
- Individuals with general questions about coronavirus are encouraged to call 2-1-1 for the State of Connecticut's Coronavirus Call Center.
- To visit the City of Waterbury's COVID-19 informational website, click here.

## **Availability of COVID-19 Testing In Waterbury:**



COVID-19 Drive-Up & Walk-Up Testing Sites Located in Waterbury