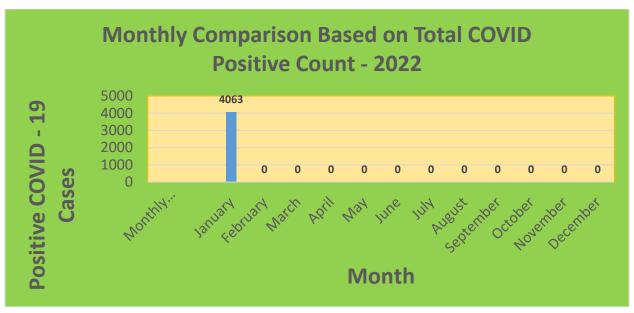

| 25-44     | 29,898     | 21,434                            | 71.69%                              | 18,635                       | 62.33%                                  |
| 45-64     | 27,429     | 22,666                            | 82.64%                              | 20,722                       | 75.55%                                  |
| 5-11      | 10,771     | 1,764                             | 16.38%                              | 948                          | 8.8%                                    |
| 65+       | 13,896     | 13,341                            | 96.01%                              | 12,181                       | 87.66%                                  |

<sup>\*</sup>Data Source: CT WIZ (Last Update: 1/5/2022)

## **City of Waterbury COVID Graphs:**











### **Quick Resources:**

- Senior citizens in need of special assistance are encouraged to call 3-1-1 for help with: Prescription pick up and/or drop off, emergency transportation, supplemental food drop off, etc.
- The City of Waterbury's Emergency Operation Center (EOC) is open and staffed 24 hours a day. <u>Individuals who have questions or who are seeking information about the city's ongoing response are encouraged to call the EOC at 3-1-1.</u>
- Individuals with general questions about coronavirus are encouraged to call 2-1-1 for the State of Connecticut's Coronavirus Call Center.
- To visit the City of Waterbury's COVID-19 informational website, click here.

# **Availability of COVID-19 Testing In Waterbury:**



COVID-19 Drive-Up & Walk-Up Testing Sites Located in Waterbury,