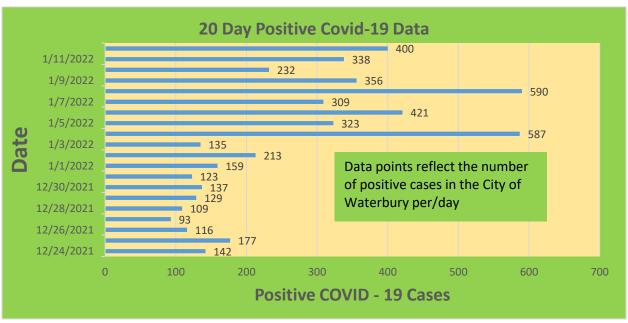

## **City of Waterbury COVID Graphs:**

| Waterbury COVID-19 Summary                                                                               | Total   | Change Since<br>Yesterday       |
|----------------------------------------------------------------------------------------------------------|---------|---------------------------------|
| Cases of COVID-19                                                                                        | 27,523  | +400                            |
| COVID-19-Associated Deaths                                                                               | 436     | +0                              |
| Patients Currently Hospitalized with COVID-19 (St. Mary's Hospital & Waterbury Hospital) (As of 1/12/22) | 129     | +8                              |
| COVID-19 Patients in ICU (St. Mary's Hospital & Waterbury Hospital) (As of 1/12/22)                      | 20      | +2                              |
| Cases of COVID-19 Reported Over Last 20<br>Days (12/22-1/12)                                             | 5,170   |                                 |
|                                                                                                          |         | Change Since Last<br>Week (1/5) |
| Total COVID-19 Tests Administered *State Department of Public Health Data. Last Updated 1/12             | 452,456 | +9,351                          |