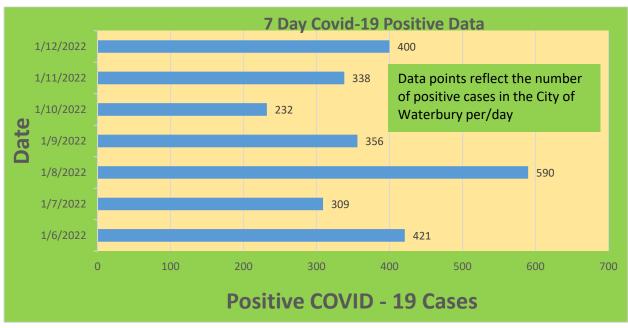

## **City of Waterbury COVID Graphs:**

| Waterbury COVID-19 Summary                                                                               | Total   | Change Since<br>Yesterday       |
|----------------------------------------------------------------------------------------------------------|---------|---------------------------------|
| Cases of COVID-19                                                                                        | 27,523  | +400                            |
| COVID-19-Associated Deaths                                                                               | 436     | +0                              |
| Patients Currently Hospitalized with COVID-19 (St. Mary's Hospital & Waterbury Hospital) (As of 1/12/22) | 129     | +8                              |
| COVID-19 Patients in ICU (St. Mary's Hospital & Waterbury Hospital) (As of 1/12/22)                      | 20      | +2                              |
| Cases of COVID-19 Reported Over Last 20<br>Days (12/22-1/12)                                             | 5,170   |                                 |
|                                                                                                          |         | Change Since Last<br>Week (1/5) |
| Total COVID-19 Tests Administered *State Department of Public Health Data. Last Updated 1/12             | 452,456 | +9,351                          |