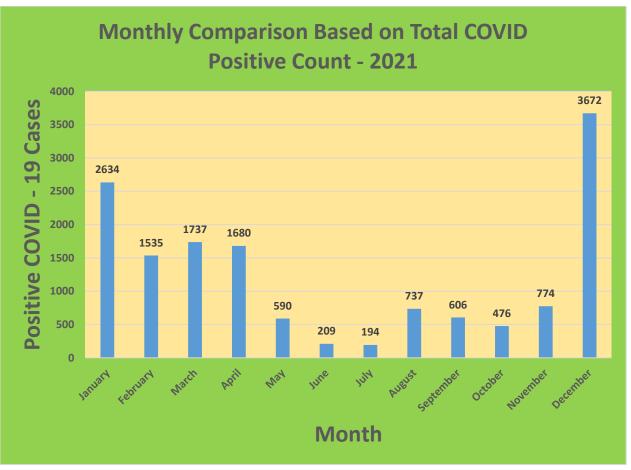

25-44     | 29,898     | 21,434                            | 71.69%                              | 18,635                       | 62.33%                                  |
| 45-64     | 27,429     | 22,666                            | 82.64%                              | 20,722                       | 75.55%                                  |
| 5-11      | 10,771     | 1,764                             | 16.38%                              | 948                          | 8.8%                                    |
| 65+       | 13,896     | 13,341                            | 96.01%                              | 12,181                       | 87.66%                                  |

<sup>\*</sup>Data Source: CT WIZ (Last Update: 1/5/2022)

## **City of Waterbury COVID Graphs:**











### **Quick Resources:**

- Senior citizens in need of special assistance are encouraged to call 3-1-1 for help with: Prescription pick up and/or drop off, emergency transportation, supplemental food drop off, etc.
- The City of Waterbury's Emergency Operation Center (EOC) is open and staffed 24 hours a day. <u>Individuals who have questions or who are seeking information about the city's ongoing response are encouraged to call the EOC at 3-1-1.</u>
- Individuals with general questions about coronavirus are encouraged to call 2-1-1 for the State of Connecticut's Coronavirus Call Center.
- To visit the City of Waterbury's COVID-19 informational website, click here.

# **Availability of COVID-19 Testing In Waterbury:**



COVID-19 Drive-Up & Walk-Up Testing Sites Located in Waterbury, CT