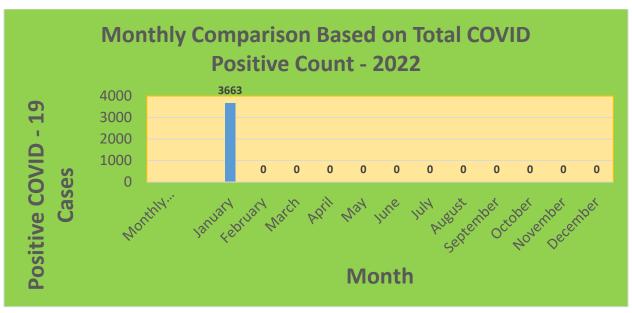

| 25-44     | 29,898     | 21,434                            | 71.69%                              | 18,635                       | 62.33%                                  |
| 45-64     | 27,429     | 22,666                            | 82.64%                              | 20,722                       | 75.55%                                  |
| 5-11      | 10,771     | 1,764                             | 16.38%                              | 948                          | 8.8%                                    |
| 65+       | 13,896     | 13,341                            | 96.01%                              | 12,181                       | 87.66%                                  |

<sup>\*</sup>Data Source: CT WIZ (Last Update: 1/5/2022)

## **City of Waterbury COVID Graphs:**











### **Quick Resources:**

- Senior citizens in need of special assistance are encouraged to call 3-1-1 for help with: Prescription pick up and/or drop off, emergency transportation, supplemental food drop off, etc.
- The City of Waterbury's Emergency Operation Center (EOC) is open and staffed 24 hours a day. <u>Individuals who have questions or who are seeking information about the city's ongoing response are encouraged to call the EOC at 3-1-1.</u>
- Individuals with general questions about coronavirus are encouraged to call 2-1-1 for the State of Connecticut's Coronavirus Call Center.
- To visit the City of Waterbury's COVID-19 informational website, click here.

# **Availability of COVID-19 Testing In Waterbury:**



COVID-19 Drive-Up & Walk-Up Testing Sites Located in Waterbury,