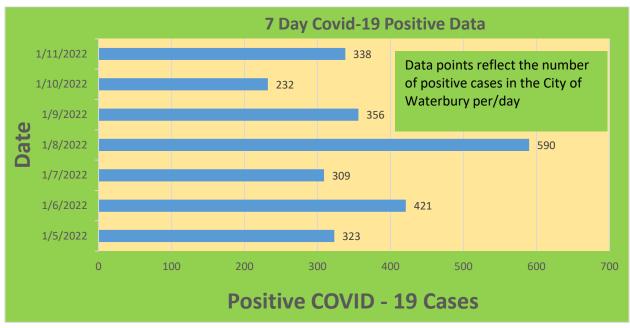

| Waterbury COVID-19 Summary                                                                               | Total   | Change Since<br>Yesterday       |
|----------------------------------------------------------------------------------------------------------|---------|---------------------------------|
| Cases of COVID-19                                                                                        | 27,123  | +338                            |
| COVID-19-Associated Deaths                                                                               | 436     | +0                              |
| Patients Currently Hospitalized with COVID-19 (St. Mary's Hospital & Waterbury Hospital) (As of 1/11/22) | 121     | -10                             |
| COVID-19 Patients in ICU (St. Mary's Hospital & Waterbury Hospital) (As of 1/11/22)                      | 18      | -5                              |
| Cases of COVID-19 Reported Over Last 20<br>Days (12/21-1/11)                                             | 4,906   |                                 |
|                                                                                                          |         | Change Since Last<br>Week (1/4) |
| Total COVID-19 Tests Administered *State Department of Public Health Data. Last Updated 1/11             | 451,587 | +10,058                         |

## **City of Waterbury COVID Graphs:**