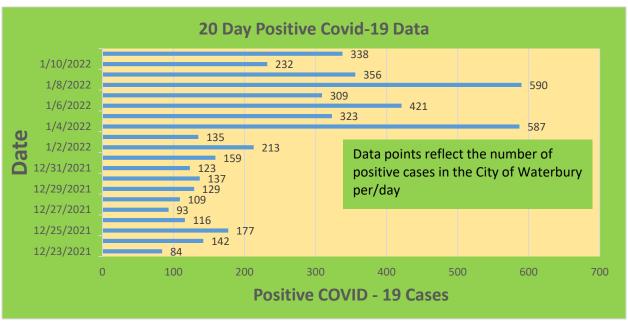

| Waterbury COVID-19 Summary                                                                               | Total   | Change Since<br>Yesterday       |
|----------------------------------------------------------------------------------------------------------|---------|---------------------------------|
| Cases of COVID-19                                                                                        | 27,123  | +338                            |
| COVID-19-Associated Deaths                                                                               | 436     | +0                              |
| Patients Currently Hospitalized with COVID-19 (St. Mary's Hospital & Waterbury Hospital) (As of 1/11/22) | 121     | -10                             |
| COVID-19 Patients in ICU (St. Mary's Hospital & Waterbury Hospital) (As of 1/11/22)                      | 18      | -5                              |
| Cases of COVID-19 Reported Over Last 20<br>Days (12/21-1/11)                                             | 4,906   |                                 |
|                                                                                                          |         | Change Since Last<br>Week (1/4) |
| Total COVID-19 Tests Administered *State Department of Public Health Data. Last Updated 1/11             | 451,587 | +10,058                         |

## **City of Waterbury COVID Graphs:**