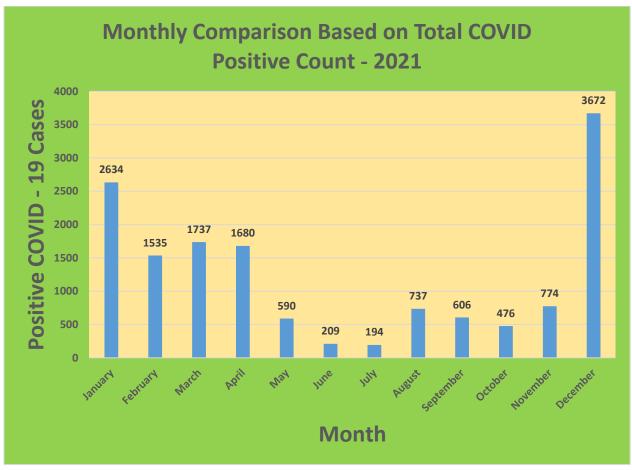

25-44     | 29,898     | 21,434                            | 71.69%                              | 18,635                       | 62.33%                                  |
| 45-64     | 27,429     | 22,666                            | 82.64%                              | 20,722                       | 75.55%                                  |
| 5-11      | 10,771     | 1,764                             | 16.38%                              | 948                          | 8.8%                                    |
| 65+       | 13,896     | 13,341                            | 96.01%                              | 12,181                       | 87.66%                                  |

<sup>\*</sup>Data Source: CT WIZ (Last Update: 1/5/2022)

## **City of Waterbury COVID Graphs:**











### **Quick Resources:**

- Senior citizens in need of special assistance are encouraged to call 3-1-1 for help with: Prescription pick up and/or drop off, emergency transportation, supplemental food drop off, etc.
- The City of Waterbury's Emergency Operation Center (EOC) is open and staffed 24 hours a day. <u>Individuals who have questions or who are seeking information about the city's ongoing response are encouraged to call the EOC at 3-1-1.</u>
- Individuals with general questions about coronavirus are encouraged to call 2-1-1 for the State of Connecticut's Coronavirus Call Center.
- To visit the City of Waterbury's COVID-19 informational website, click here.

# **Availability of COVID-19 Testing In Waterbury:**



COVID-19 Drive-Up & Walk-Up Testing Sites Located in Waterbury, CT