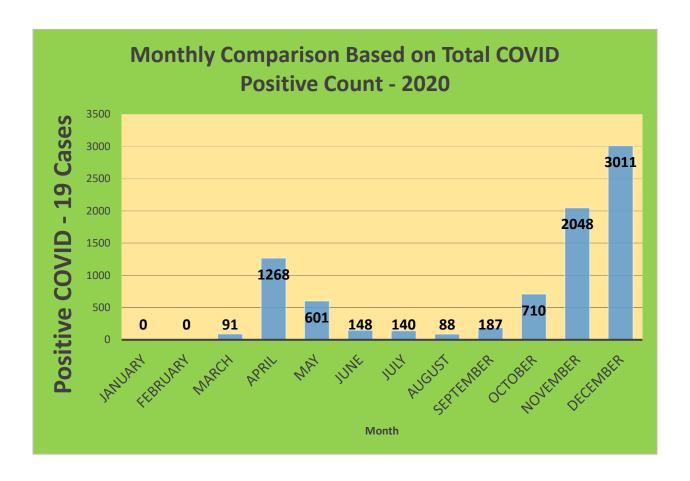

5-44     | 29,898     | 21,434                            | 71.69%                              | 18,635                       | 62.33%                                  |
| 45-64     | 27,429     | 22,666                            | 82.64%                              | 20,722                       | 75.55%                                  |
| 5-11      | 10,771     | 1,764                             | 16.38%                              | 948                          | 8.8%                                    |
| 65+       | 13,896     | 13,341                            | 96.01%                              | 12,181                       | 87.66%                                  |

<sup>\*</sup>Data Source: CT WIZ (Last Update: 1/5/2022)

## **City of Waterbury COVID Graphs:**











### **Quick Resources:**

- Senior citizens in need of special assistance are encouraged to call 3-1-1 for help with: Prescription pick up and/or drop off, emergency transportation, supplemental food drop off, etc.
- The City of Waterbury's Emergency Operation Center (EOC) is open and staffed 24 hours a day. <u>Individuals who have questions or who are seeking information about the city's ongoing response are encouraged to call the EOC at 3-1-1.</u>
- Individuals with general questions about coronavirus are encouraged to call 2-1-1 for the State of Connecticut's Coronavirus Call Center.
- To visit the City of Waterbury's COVID-19 informational website, click here.

# **Availability of COVID-19 Testing In Waterbury:**



COVID-19 Drive-Up & Walk-Up Testing Sites Located in Waterbury, CT