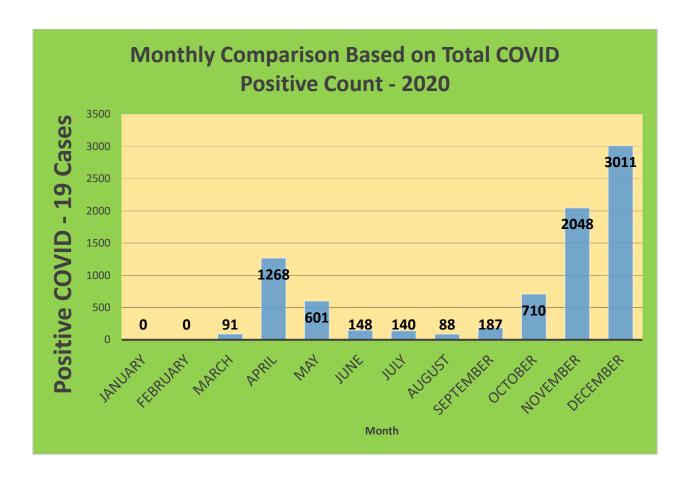

.43%                         |
| 25-44     | 29,898     | 21,434                            | 71.69%                              | 18,635                       | 62.33%                         |
| 45-64     | 27,429     | 22,666                            | 82.64%                              | 20,722                       | 75.55%                         |
| 5-11      | 10,771     | 1,764                             | 16.38%                              | 948                          | 8.8%                           |
| 65+       | 13,896     | 13,341                            | 96.01%                              | 12,181                       | 87.66%                         |

<sup>\*</sup>Data Source: CT WIZ (Last Update: 1/5/2022)

#### **City of Waterbury COVID Graphs:**











#### **Quick Resources:**

- Senior citizens in need of special assistance are encouraged to call 3-1-1 for help with: Prescription pick up and/or drop off, emergency transportation, supplemental food drop off, etc.
- The City of Waterbury's Emergency Operation Center (EOC) is open and staffed 24 hours a day. <u>Individuals who have questions or who are seeking information about the city's ongoing response are encouraged to call the EOC at 3-1-1.</u>
- Individuals with general questions about coronavirus are encouraged to call 2-1-1 for the State of Connecticut's Coronavirus Call Center.
- To visit the City of Waterbury's COVID-19 informational website, click here.

## **Availability of COVID-19 Testing In Waterbury:**



COVID-19 Drive-Up & Walk-Up Testing Sites Located in Waterbury, CT