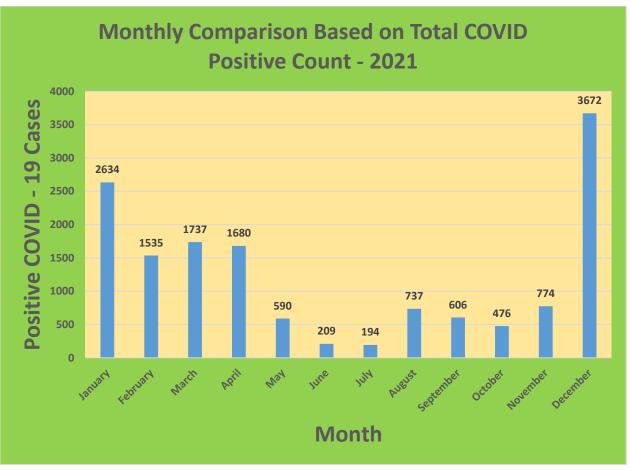

52.43%                         |
| 25-44     | 29,898     | 21,434                            | 71.69%                              | 18,635                       | 62.33%                         |
| 45-64     | 27,429     | 22,666                            | 82.64%                              | 20,722                       | 75.55%                         |
| 5-11      | 10,771     | 1,764                             | 16.38%                              | 948                          | 8.8%                           |
| 65+       | 13,896     | 13,341                            | 96.01%                              | 12,181                       | 87.66%                         |

<sup>\*</sup>Data Source: CT WIZ (Last Update: 1/5/2022)

#### **City of Waterbury COVID Graphs:**











#### **Quick Resources:**

- Senior citizens in need of special assistance are encouraged to call 3-1-1 for help with: Prescription pick up and/or drop off, emergency transportation, supplemental food drop off, etc.
- The City of Waterbury's Emergency Operation Center (EOC) is open and staffed 24 hours a day. <u>Individuals who have questions or who are seeking information about the city's ongoing response are encouraged to call the EOC at 3-1-1.</u>
- Individuals with general questions about coronavirus are encouraged to call 2-1-1 for the State of Connecticut's Coronavirus Call Center.
- To visit the City of Waterbury's COVID-19 informational website, click here.

## **Availability of COVID-19 Testing In Waterbury:**



COVID-19 Drive-Up & Walk-Up Testing Sites Located in Waterbury,