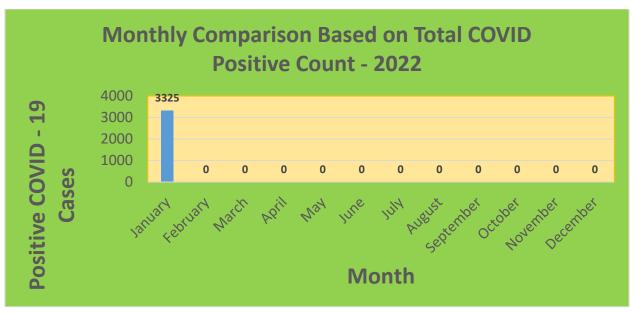

| 52.43%                         |
| 25-44     | 29,898     | 21,434                            | 71.69%                              | 18,635                       | 62.33%                         |
| 45-64     | 27,429     | 22,666                            | 82.64%                              | 20,722                       | 75.55%                         |
| 5-11      | 10,771     | 1,764                             | 16.38%                              | 948                          | 8.8%                           |
| 65+       | 13,896     | 13,341                            | 96.01%                              | 12,181                       | 87.66%                         |

<sup>\*</sup>Data Source: CT WIZ (Last Update: 1/5/2022)

#### **City of Waterbury COVID Graphs:**











#### **Quick Resources:**

- Senior citizens in need of special assistance are encouraged to call 3-1-1 for help with: Prescription pick up and/or drop off, emergency transportation, supplemental food drop off, etc.
- The City of Waterbury's Emergency Operation Center (EOC) is open and staffed 24 hours a day. <u>Individuals who have questions or who are seeking information about the city's ongoing response are encouraged to call the EOC at 3-1-1.</u>
- Individuals with general questions about coronavirus are encouraged to call 2-1-1 for the State of Connecticut's Coronavirus Call Center.
- To visit the City of Waterbury's COVID-19 informational website, click here.

## **Availability of COVID-19 Testing In Waterbury:**



COVID-19 Drive-Up & Walk-Up Testing Sites Located in Waterbury