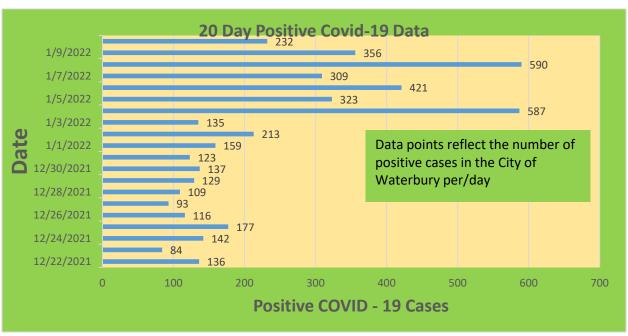

| 52.43%                         |
| 25-44     | 29,898     | 21,434                            | 71.69%                              | 18,635                       | 62.33%                         |
| 45-64     | 27,429     | 22,666                            | 82.64%                              | 20,722                       | 75.55%                         |
| 5-11      | 10,771     | 1,764                             | 16.38%                              | 948                          | 8.8%                           |
| 65+       | 13,896     | 13,341                            | 96.01%                              | 12,181                       | 87.66%                         |

<sup>\*</sup>Data Source: CT WIZ (Last Update: 1/5/2022)

#### **City of Waterbury COVID Graphs:**











#### **Quick Resources:**

- Senior citizens in need of special assistance are encouraged to call 3-1-1 for help with: Prescription pick up and/or drop off, emergency transportation, supplemental food drop off, etc.
- The City of Waterbury's Emergency Operation Center (EOC) is open and staffed 24 hours a day. <u>Individuals who have questions or who are seeking information about the city's ongoing response are encouraged to call the EOC at 3-1-1.</u>
- Individuals with general questions about coronavirus are encouraged to call 2-1-1 for the State of Connecticut's Coronavirus Call Center.
- To visit the City of Waterbury's COVID-19 informational website, click here.

## **Availability of COVID-19 Testing In Waterbury:**



COVID-19 Drive-Up & Walk-Up Testing Sites Located in Waterbu