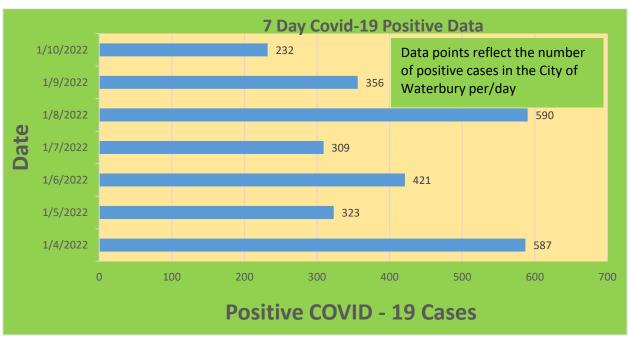

| 52.43%                         |
| 25-44     | 29,898     | 21,434                            | 71.69%                              | 18,635                       | 62.33%                         |
| 45-64     | 27,429     | 22,666                            | 82.64%                              | 20,722                       | 75.55%                         |
| 5-11      | 10,771     | 1,764                             | 16.38%                              | 948                          | 8.8%                           |
| 65+       | 13,896     | 13,341                            | 96.01%                              | 12,181                       | 87.66%                         |

<sup>\*</sup>Data Source: CT WIZ (Last Update: 1/5/2022)

#### **City of Waterbury COVID Graphs:**











#### **Quick Resources:**

- Senior citizens in need of special assistance are encouraged to call 3-1-1 for help with: Prescription pick up and/or drop off, emergency transportation, supplemental food drop off, etc.
- The City of Waterbury's Emergency Operation Center (EOC) is open and staffed 24 hours a day. <u>Individuals who have questions or who are seeking information about the city's ongoing response are encouraged to call the EOC at 3-1-1.</u>
- Individuals with general questions about coronavirus are encouraged to call 2-1-1 for the State of Connecticut's Coronavirus Call Center.
- To visit the City of Waterbury's COVID-19 informational website, click here.

## **Availability of COVID-19 Testing In Waterbury:**



COVID-19 Drive-Up & Walk-Up Testing Sites Located in Water