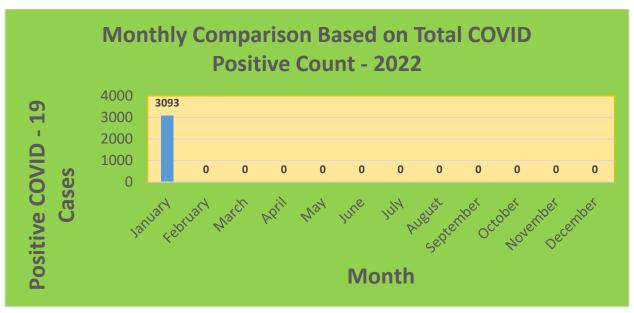

| 25-44     | 29,898     | 21,434                            | 71.69%                              | 18,635                       | 62.33%                                  |
| 45-64     | 27,429     | 22,666                            | 82.64%                              | 20,722                       | 75.55%                                  |
| 5-11      | 10,771     | 1,764                             | 16.38%                              | 948                          | 8.8%                                    |
| 65+       | 13,896     | 13,341                            | 96.01%                              | 12,181                       | 87.66%                                  |

<sup>\*</sup>Data Source: CT WIZ (Last Update: 1/5/2022)

### **City of Waterbury COVID Graphs:**











#### **Quick Resources:**

- Senior citizens in need of special assistance are encouraged to call 3-1-1 for help with: Prescription pick up and/or drop off, emergency transportation, supplemental food drop off, etc.
- The City of Waterbury's Emergency Operation Center (EOC) is open and staffed 24 hours a day. <u>Individuals who have questions or who are seeking information about the city's ongoing response are encouraged to call the EOC at 3-1-1.</u>
- Individuals with general questions about coronavirus are encouraged to call 2-1-1 for the State of Connecticut's Coronavirus Call Center.
- To visit the City of Waterbury's COVID-19 informational website, click here.

## **Availability of COVID-19 Testing In Waterbury:**



COVID-19 Drive-Up & Walk-Up Testing Sites Located in Waterbury