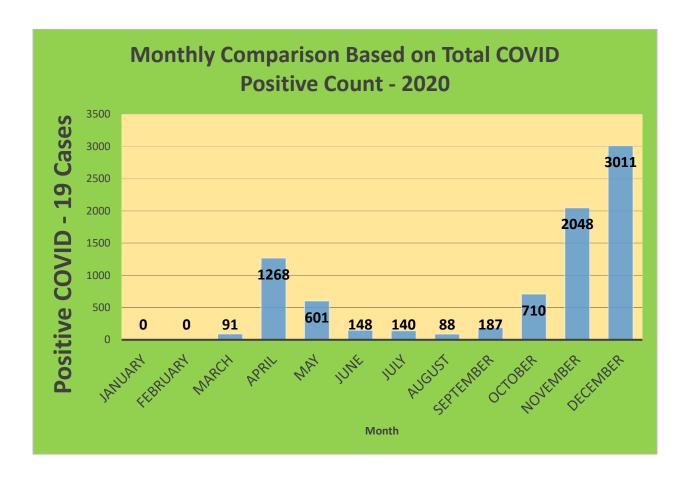

-44     | 29,898     | 21,434                            | 71.69%                              | 18,635                       | 62.33%                                  |
| 45-64     | 27,429     | 22,666                            | 82.64%                              | 20,722                       | 75.55%                                  |
| 5-11      | 10,771     | 1,764                             | 16.38%                              | 948                          | 8.8%                                    |
| 65+       | 13,896     | 13,341                            | 96.01%                              | 12,181                       | 87.66%                                  |

<sup>\*</sup>Data Source: CT WIZ (Last Update: 1/5/2022)

### **City of Waterbury COVID Graphs:**











#### **Quick Resources:**

- Senior citizens in need of special assistance are encouraged to call 3-1-1 for help with: Prescription pick up and/or drop off, emergency transportation, supplemental food drop off, etc.
- The City of Waterbury's Emergency Operation Center (EOC) is open and staffed 24 hours a day. <u>Individuals who have questions or who are seeking information about the city's ongoing response are encouraged to call the EOC at 3-1-1.</u>
- Individuals with general questions about coronavirus are encouraged to call 2-1-1 for the State of Connecticut's Coronavirus Call Center.
- To visit the City of Waterbury's COVID-19 informational website, click here.

## **Availability of COVID-19 Testing In Waterbury:**



COVID-19 Drive-Up & Walk-Up Testing Sites Located in Waterbury, CT