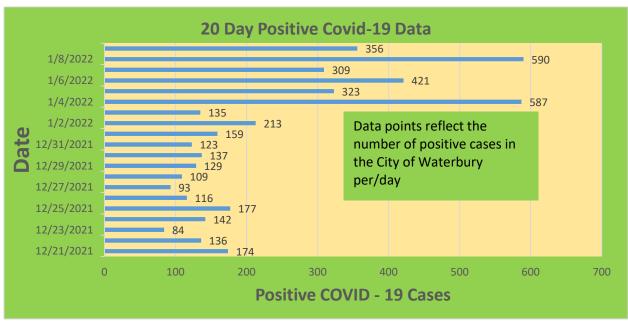

| Waterbury COVID-19 Summary                                                                              | Total   | Change Since<br>Yesterday         |
|---------------------------------------------------------------------------------------------------------|---------|-----------------------------------|
| Cases of COVID-19                                                                                       | 26,553  | +356                              |
| COVID-19-Associated Deaths                                                                              | 434     | +0                                |
| Patients Currently Hospitalized with COVID-19 (St. Mary's Hospital & Waterbury Hospital) (As of 1/7/22) | 130     | +0                                |
| COVID-19 Patients in ICU (St. Mary's Hospital & Waterbury Hospital) (As of 1/7/22)                      | 19      | -5                                |
| Cases of COVID-19 Reported Over Last 20<br>Days (12/19-1/9)                                             | 4,708   |                                   |
|                                                                                                         |         | Change Since Last<br>Week (12/30) |
| Total COVID-19 Tests Administered *State Department of Public Health Data. Last Updated 1/7             | 446,280 | +9,257                            |

### **City of Waterbury COVID Graphs:**