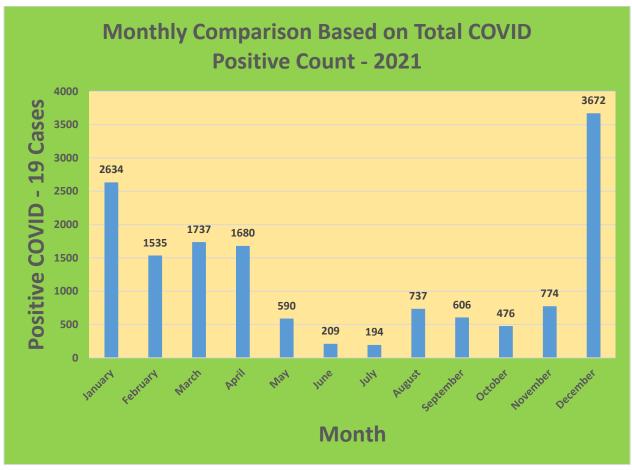

25-44     | 29,898     | 21,434                            | 71.69%                              | 18,635                       | 62.33%                                  |
| 45-64     | 27,429     | 22,666                            | 82.64%                              | 20,722                       | 75.55%                                  |
| 5-11      | 10,771     | 1,764                             | 16.38%                              | 948                          | 8.8%                                    |
| 65+       | 13,896     | 13,341                            | 96.01%                              | 12,181                       | 87.66%                                  |

<sup>\*</sup>Data Source: CT WIZ (Last Update: 1/5/2022)

### **City of Waterbury COVID Graphs:**











#### **Quick Resources:**

- Senior citizens in need of special assistance are encouraged to call 3-1-1 for help with: Prescription pick up and/or drop off, emergency transportation, supplemental food drop off, etc.
- The City of Waterbury's Emergency Operation Center (EOC) is open and staffed 24 hours a day. <u>Individuals who have questions or who are seeking information about the city's ongoing response are encouraged to call the EOC at 3-1-1.</u>
- Individuals with general questions about coronavirus are encouraged to call 2-1-1 for the State of Connecticut's Coronavirus Call Center.
- To visit the City of Waterbury's COVID-19 informational website, click here.

## **Availability of COVID-19 Testing In Waterbury:**



COVID-19 Drive-Up & Walk-Up Testing Sites Located in Waterbury,