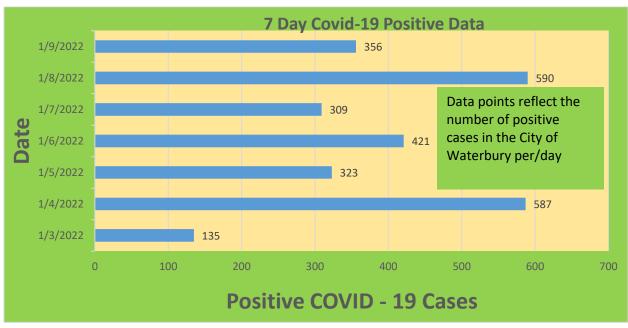

| Waterbury COVID-19 Summary                                                                              | Total   | Change Since<br>Yesterday         |
|---------------------------------------------------------------------------------------------------------|---------|-----------------------------------|
| Cases of COVID-19                                                                                       | 26,553  | +356                              |
| COVID-19-Associated Deaths                                                                              | 434     | +0                                |
| Patients Currently Hospitalized with COVID-19 (St. Mary's Hospital & Waterbury Hospital) (As of 1/7/22) | 130     | +0                                |
| COVID-19 Patients in ICU (St. Mary's Hospital & Waterbury Hospital) (As of 1/7/22)                      | 19      | -5                                |
| Cases of COVID-19 Reported Over Last 20<br>Days (12/19-1/9)                                             | 4,708   |                                   |
|                                                                                                         |         | Change Since Last<br>Week (12/30) |
| Total COVID-19 Tests Administered *State Department of Public Health Data. Last Updated 1/7             | 446,280 | +9,257                            |

### **City of Waterbury COVID Graphs:**