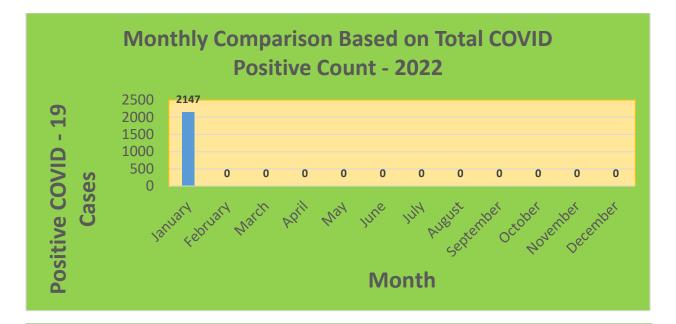

#### City of Waterbury COVID Graphs:

# Monthly Comparison Based on Total COVID Positive Count - 2021