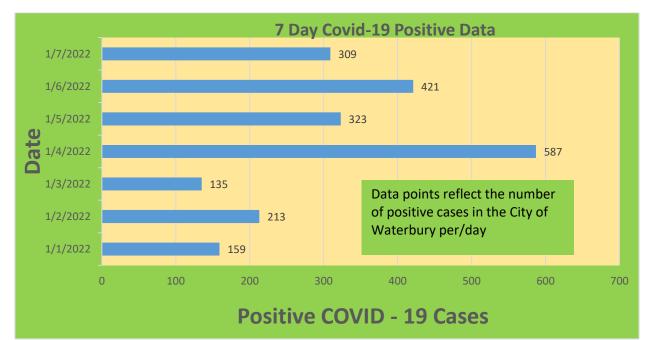

| Waterbury COVID-19 Summary                                                                                     | Total   | Change Since<br>Yesterday         |
|----------------------------------------------------------------------------------------------------------------|---------|-----------------------------------|
| Cases of COVID-19                                                                                              | 25,607  | +309                              |
| COVID-19-Associated Deaths                                                                                     | 434     | +0                                |
| Patients Currently Hospitalized with COVID-<br>19 (St. Mary's Hospital & Waterbury Hospital) (As of<br>1/7/22) | 130     | +0                                |
| COVID-19 Patients in ICU (St. Mary's Hospital & Waterbury Hospital) (As of 1/7/22)                             | 19      | -5                                |
| Cases of COVID-19 Reported Over Last 20<br>Days (12/17-1/7)                                                    | 3,894   |                                   |
|                                                                                                                |         | Change Since Last<br>Week (12/30) |
| Total COVID-19 Tests Administered<br>*State Department of Public Health Data. Last<br>Updated 1/7              | 446,280 | +9,257                            |