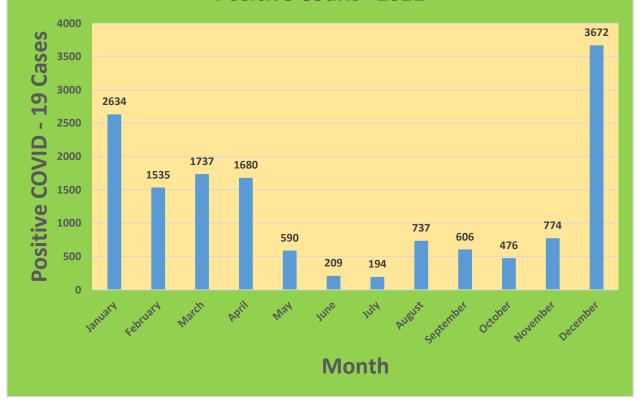

| 18,635                       | 62.33%                                  |
| 45-64     | 27,429     | 22,666                            | 82.64%                                       | 20,722                       | 75.55%                                  |
| 5-11      | 10,771     | 1,764                             | 16.38%                                       | 948                          | 8.8%                                    |
| 65+       | 13,896     | 13,341                            | 96.01%                                       | 12,181                       | 87.66%                                  |

\*Data Source: CT WIZ (Last Update: 1/5/2022)

#### City of Waterbury COVID Graphs:







# Monthly Comparison Based on Total COVID Positive Count - 2021





#### **Quick Resources:**

- Senior citizens in need of special assistance are encouraged to call 3-1-1 for help with: Prescription pick up and/or drop off, emergency transportation, supplemental food drop off, etc.
- The City of Waterbury's Emergency Operation Center (EOC) is open and staffed 24 hours a day. <u>Individuals who have questions or who are seeking information about the city's ongoing response are encouraged to call the EOC at 3-1-1.</u>
- Individuals with general questions about coronavirus are encouraged to call 2-1-1 for the State of Connecticut's Coronavirus Call Center.
- To visit the City of Waterbury's COVID-19 informational website, <u>click here</u>.

### Availability of COVID-19 Testing In Waterbury:



|