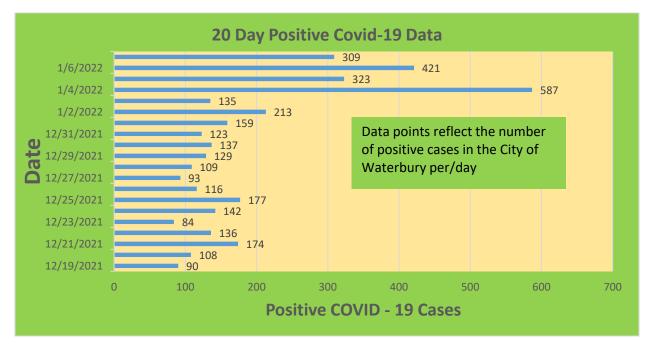

| Waterbury COVID-19 Summary                                                                                     | Total   | Change Since<br>Yesterday         |
|----------------------------------------------------------------------------------------------------------------|---------|-----------------------------------|
| Cases of COVID-19                                                                                              | 25,607  | +309                              |
| COVID-19-Associated Deaths                                                                                     | 434     | +0                                |
| Patients Currently Hospitalized with COVID-<br>19 (St. Mary's Hospital & Waterbury Hospital) (As of<br>1/7/22) | 130     | +0                                |
| COVID-19 Patients in ICU (St. Mary's Hospital & Waterbury Hospital) (As of 1/7/22)                             | 19      | -5                                |
| Cases of COVID-19 Reported Over Last 20<br>Days (12/17-1/7)                                                    | 3,894   |                                   |
|                                                                                                                |         | Change Since Last<br>Week (12/30) |
| Total COVID-19 Tests Administered<br>*State Department of Public Health Data. Last<br>Updated 1/7              | 446,280 | +9,257                            |