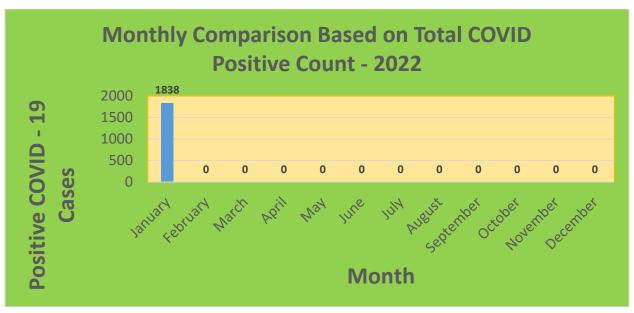

| 25-44     | 29,898     | 21,434                            | 71.69%                              | 18,635                       | 62.33%                                  |
| 45-64     | 27,429     | 22,666                            | 82.64%                              | 20,722                       | 75.55%                                  |
| 5-11      | 10,771     | 1,764                             | 16.38%                              | 948                          | 8.8%                                    |
| 65+       | 13,896     | 13,341                            | 96.01%                              | 12,181                       | 87.66%                                  |

<sup>\*</sup>Data Source: CT WIZ (Last Update: 1/5/2022)

### **City of Waterbury COVID Graphs:**











### **Quick Resources:**

- Senior citizens in need of special assistance are encouraged to call 3-1-1 for help with: Prescription pick up and/or drop off, emergency transportation, supplemental food drop off, etc.
- The City of Waterbury's Emergency Operation Center (EOC) is open and staffed 24 hours a day. <u>Individuals who have questions or who are seeking information about the city's ongoing response are encouraged to call the EOC at 3-1-1.</u>
- Individuals with general questions about coronavirus are encouraged to call 2-1-1 for the State of Connecticut's Coronavirus Call Center.
- To visit the City of Waterbury's COVID-19 informational website, click here.

# **Availability of COVID-19 Testing In Waterbury:**



COVID-19 Drive-Up & Walk-Up Testing Sites Located in Waterbury,