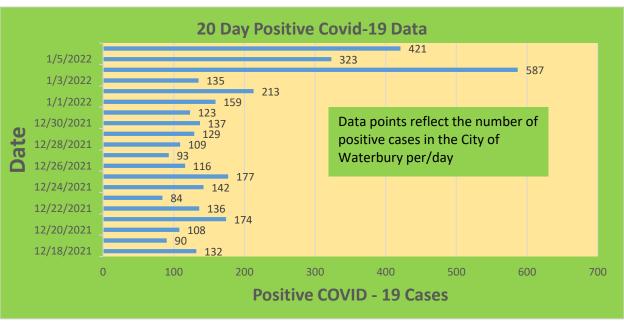

| Waterbury COVID-19 Summary                                                                              | Total   | Change Since<br>Yesterday         |
|---------------------------------------------------------------------------------------------------------|---------|-----------------------------------|
| Cases of COVID-19                                                                                       | 25,298  | +421                              |
| COVID-19-Associated Deaths                                                                              | 434     | +0                                |
| Patients Currently Hospitalized with COVID-19 (St. Mary's Hospital & Waterbury Hospital) (As of 1/6/22) | 130     | -9                                |
| COVID-19 Patients in ICU (St. Mary's Hospital & Waterbury Hospital) (As of 1/6/22)                      | 24      | -1                                |
| Cases of COVID-19 Reported Over Last 20<br>Days (12/16-1/6)                                             | 3,669   |                                   |
|                                                                                                         |         | Change Since Last<br>Week (12/30) |
| Total COVID-19 Tests Administered *State Department of Public Health Data. Last Updated 1/6             | 444,286 | +7,263                            |

### **City of Waterbury COVID Graphs:**