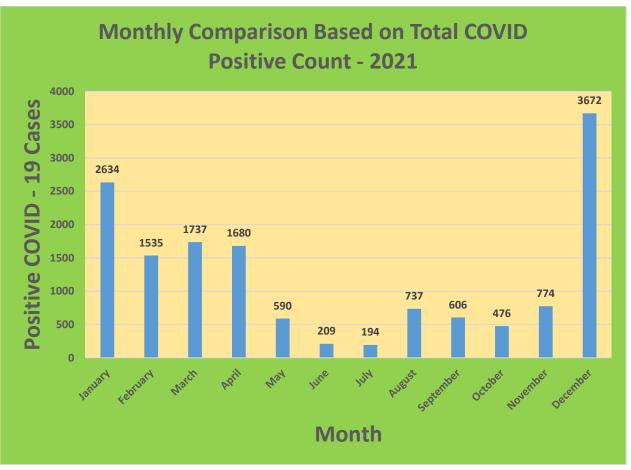

25-44     | 29,898     | 21,434                            | 71.69%                              | 18,635                       | 62.33%                                  |
| 45-64     | 27,429     | 22,666                            | 82.64%                              | 20,722                       | 75.55%                                  |
| 5-11      | 10,771     | 1,764                             | 16.38%                              | 948                          | 8.8%                                    |
| 65+       | 13,896     | 13,341                            | 96.01%                              | 12,181                       | 87.66%                                  |

<sup>\*</sup>Data Source: CT WIZ (Last Update: 1/5/2022)

### **City of Waterbury COVID Graphs:**











### **Quick Resources:**

- Senior citizens in need of special assistance are encouraged to call 3-1-1 for help with: Prescription pick up and/or drop off, emergency transportation, supplemental food drop off, etc.
- The City of Waterbury's Emergency Operation Center (EOC) is open and staffed 24 hours a day. <u>Individuals who have questions or who are seeking information about the city's ongoing response are encouraged to call the EOC at 3-1-1.</u>
- Individuals with general questions about coronavirus are encouraged to call 2-1-1 for the State of Connecticut's Coronavirus Call Center.
- To visit the City of Waterbury's COVID-19 informational website, click here.

# **Availability of COVID-19 Testing In Waterbury:**



COVID-19 Drive-Up & Walk-Up Testing Sites Located in Waterbury, CT