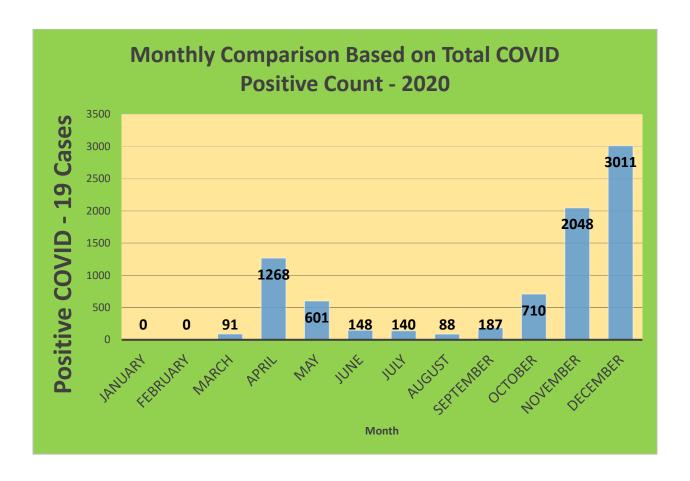

-44     | 29,898     | 21,434                            | 71.69%                              | 18,635                       | 62.33%                                  |
| 45-64     | 27,429     | 22,666                            | 82.64%                              | 20,722                       | 75.55%                                  |
| 5-11      | 10,771     | 1,764                             | 16.38%                              | 948                          | 8.8%                                    |
| 65+       | 13,896     | 13,341                            | 96.01%                              | 12,181                       | 87.66%                                  |

<sup>\*</sup>Data Source: CT WIZ (Last Update: 1/5/2022)

### **City of Waterbury COVID Graphs:**











### **Quick Resources:**

- Senior citizens in need of special assistance are encouraged to call 3-1-1 for help with: Prescription pick up and/or drop off, emergency transportation, supplemental food drop off, etc.
- The City of Waterbury's Emergency Operation Center (EOC) is open and staffed 24 hours a day. <u>Individuals who have questions or who are seeking information about the city's ongoing response are encouraged to call the EOC at 3-1-1.</u>
- Individuals with general questions about coronavirus are encouraged to call 2-1-1 for the State of Connecticut's Coronavirus Call Center.
- To visit the City of Waterbury's COVID-19 informational website, click here.

# **Availability of COVID-19 Testing In Waterbury:**



COVID-19 Drive-Up & Walk-Up Testing Sites Located in Waterbury, CT