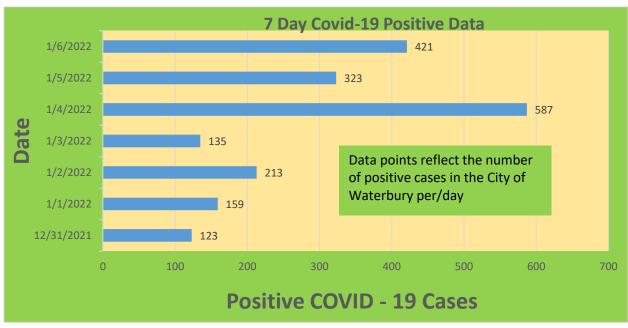

| Waterbury COVID-19 Summary                                                                              | Total   | Change Since<br>Yesterday         |
|---------------------------------------------------------------------------------------------------------|---------|-----------------------------------|
| Cases of COVID-19                                                                                       | 25,298  | +421                              |
| COVID-19-Associated Deaths                                                                              | 434     | +0                                |
| Patients Currently Hospitalized with COVID-19 (St. Mary's Hospital & Waterbury Hospital) (As of 1/6/22) | 130     | -9                                |
| COVID-19 Patients in ICU (St. Mary's Hospital & Waterbury Hospital) (As of 1/6/22)                      | 24      | -1                                |
| Cases of COVID-19 Reported Over Last 20<br>Days (12/16-1/6)                                             | 3,669   |                                   |
|                                                                                                         |         | Change Since Last<br>Week (12/30) |
| Total COVID-19 Tests Administered *State Department of Public Health Data. Last Updated 1/6             | 444,286 | +7,263                            |

### **City of Waterbury COVID Graphs:**