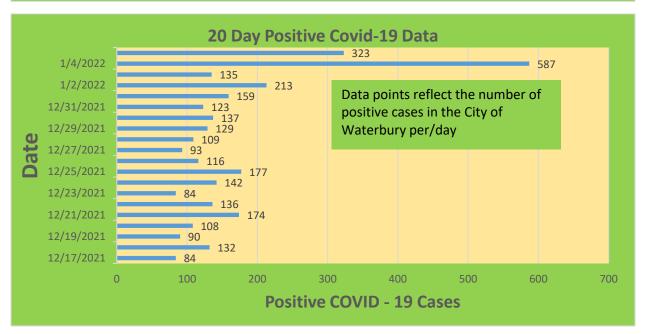

| Waterbury COVID-19 Summary                                                                                     | Total   | Change Since<br>Yesterday         |
|----------------------------------------------------------------------------------------------------------------|---------|-----------------------------------|
| Cases of COVID-19                                                                                              | 24,877  | +323                              |
| COVID-19-Associated Deaths                                                                                     | 434     | +0                                |
| Patients Currently Hospitalized with COVID-<br>19 (St. Mary's Hospital & Waterbury Hospital) (As of<br>1/5/22) | 139     | +5                                |
| COVID-19 Patients in ICU (St. Mary's Hospital & Waterbury Hospital) (As of 1/5/22)                             | 25      | +1                                |
| Cases of COVID-19 Reported Over Last 20<br>Days (12/15-1/5)                                                    | 3,395   |                                   |
|                                                                                                                |         | Change Since Last<br>Week (12/29) |
| Total COVID-19 Tests Administered<br>*State Department of Public Health Data. Last<br>Updated 1/5              | 443,105 | +7,077                            |

#### City of Waterbury COVID Graphs: