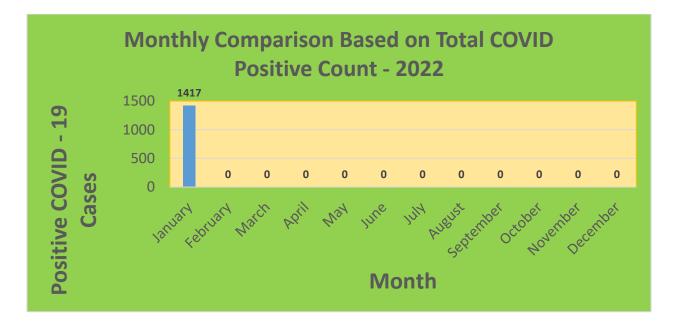

| 21,098                            | 70.57%                                       | 18,458                       | 61.74%                                  |
| 45-64     | 27,429     | 22,436                            | 81.80%                                       | 20,633                       | 75.22%                                  |
| 5-11      | 10,771     | 1,430                             | 13.28%                                       | 679                          | 6.3%                                    |
| 65+       | 13,896     | 13,250                            | 95.35%                                       | 12,160                       | 87.51%                                  |

\*Data Source: CT WIZ (Last Update: 12/29/21)

#### City of Waterbury COVID Graphs:







# Monthly Comparison Based on Total COVID Positive Count - 2021





#### **Quick Resources:**

- Senior citizens in need of special assistance are encouraged to call 3-1-1 for help with: Prescription pick up and/or drop off, emergency transportation, supplemental food drop off, etc.
- The City of Waterbury's Emergency Operation Center (EOC) is open and staffed 24 hours a day. <u>Individuals who have questions or who are seeking information about the city's ongoing response are encouraged to call the EOC at 3-1-1.</u>
- Individuals with general questions about coronavirus are encouraged to call 2-1-1 for the State of Connecticut's Coronavirus Call Center.
- To visit the City of Waterbury's COVID-19 informational website, <u>click here</u>.

## Availability of COVID-19 Testing In Waterbur