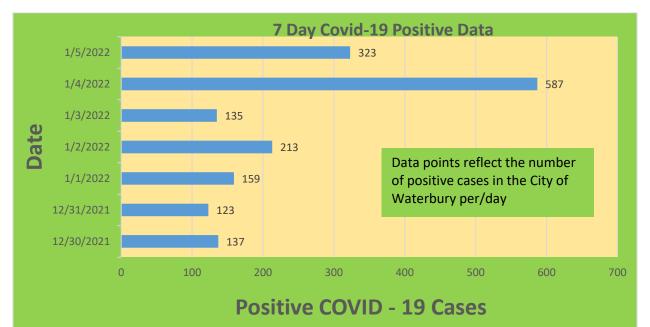

# Mayor Neil M. O'Leary City of Waterbury Daily Coronavirus Update January 5<sup>th</sup>, 2022

As of January 5<sup>th</sup> 2022, at 4:00 PM, the total of laboratory-confirmed COVID-19 cases reported among Waterbury residents is 24,877 one hundred thirty-nine patients are currently hospitalized with laboratory-confirmed COVID-19. There have been 434 COVID-19-associated deaths.

| Waterbury COVID-19 Summary                                                                                     | Total   | Change Since<br>Yesterday         |
|----------------------------------------------------------------------------------------------------------------|---------|-----------------------------------|
| Cases of COVID-19                                                                                              | 24,877  | +323                              |
| COVID-19-Associated Deaths                                                                                     | 434     | +0                                |
| Patients Currently Hospitalized with COVID-<br>19 (St. Mary's Hospital & Waterbury Hospital) (As of<br>1/5/22) | 139     | +5                                |
| COVID-19 Patients in ICU (St. Mary's Hospital & Waterbury Hospital) (As of 1/5/22)                             | 25      | +1                                |
| Cases of COVID-19 Reported Over Last 20<br>Days (12/15-1/5)                                                    | 3,395   |                                   |
|                                                                                                                |         | Change Since Last<br>Week (12/29) |
| Total COVID-19 Tests Administered<br>*State Department of Public Health Data. Last<br>Updated 1/5              | 443,105 | +7,077                            |

#### City of Waterbury COVID Graphs: