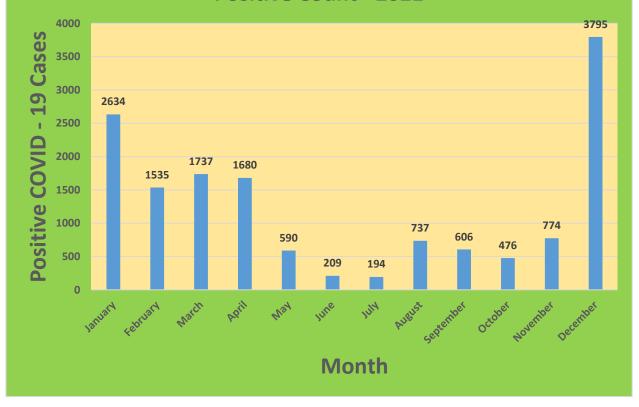

#### City of Waterbury COVID Graphs:

# Monthly Comparison Based on Total COVID Positive Count - 2021