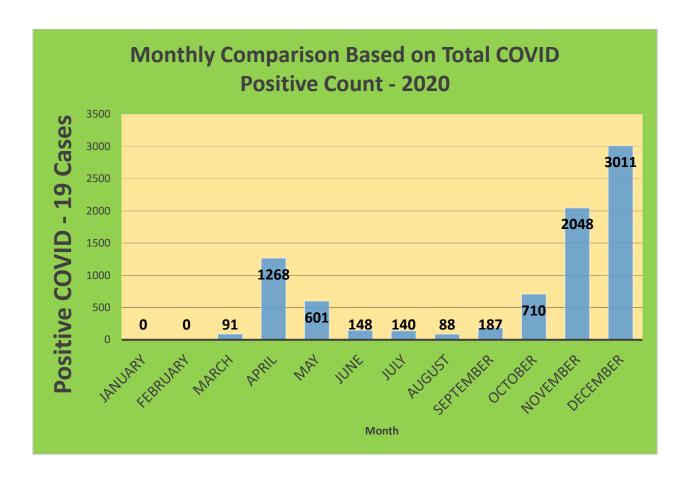

5-44     | 29,898     | 21,098                            | 70.57%                              | 18,458                       | 61.74%                                  |
| 45-64     | 27,429     | 22,436                            | 81.80%                              | 20,633                       | 75.22%                                  |
| 5-11      | 10,771     | 1,430                             | 13.28%                              | 679                          | 6.3%                                    |
| 65+       | 13,896     | 13,250                            | 95.35%                              | 12,160                       | 87.51%                                  |

<sup>\*</sup>Data Source: CT WIZ (Last Update: 12/29/21)

## **City of Waterbury COVID Graphs:**











### **Quick Resources:**

- Senior citizens in need of special assistance are encouraged to call 3-1-1 for help with: Prescription pick up and/or drop off, emergency transportation, supplemental food drop off, etc.
- The City of Waterbury's Emergency Operation Center (EOC) is open and staffed 24 hours a day. <u>Individuals who have questions or who are seeking information about the city's ongoing response are encouraged to call the EOC at 3-1-1.</u>
- Individuals with general questions about coronavirus are encouraged to call 2-1-1 for the State of Connecticut's Coronavirus Call Center.
- To visit the City of Waterbury's COVID-19 informational website, click here.

# **Availability of COVID-19 Testing In Waterbury:**



COVID-19 Drive-Up & Walk-Up Testing Sites Located in Waterbury, CT