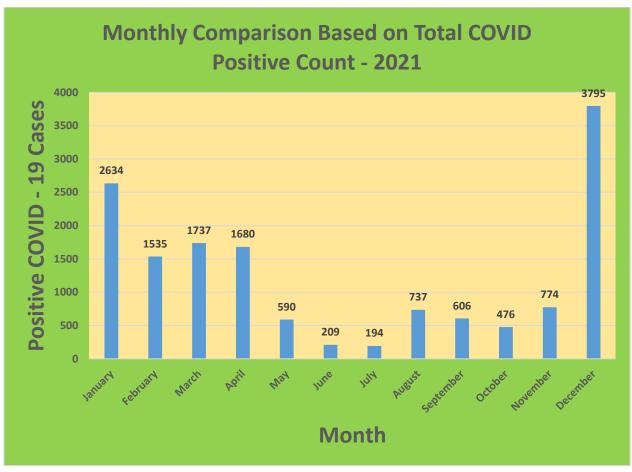

25-44     | 29,898     | 21,098                            | 70.57%                              | 18,458                       | 61.74%                                  |
| 45-64     | 27,429     | 22,436                            | 81.80%                              | 20,633                       | 75.22%                                  |
| 5-11      | 10,771     | 1,430                             | 13.28%                              | 679                          | 6.3%                                    |
| 65+       | 13,896     | 13,250                            | 95.35%                              | 12,160                       | 87.51%                                  |

<sup>\*</sup>Data Source: CT WIZ (Last Update: 12/29/21)

## **City of Waterbury COVID Graphs:**











### **Quick Resources:**

- Senior citizens in need of special assistance are encouraged to call 3-1-1 for help with: Prescription pick up and/or drop off, emergency transportation, supplemental food drop off, etc.
- The City of Waterbury's Emergency Operation Center (EOC) is open and staffed 24 hours a day. <u>Individuals who have questions or who are seeking information about the city's ongoing response are encouraged to call the EOC at 3-1-1.</u>
- Individuals with general questions about coronavirus are encouraged to call 2-1-1 for the State of Connecticut's Coronavirus Call Center.
- To visit the City of Waterbury's COVID-19 informational website, click here.

# **Availability of COVID-19 Testing In Waterbury:**



COVID-19 Drive-Up & Walk-Up Testing Sites Located in Waterbury, CT