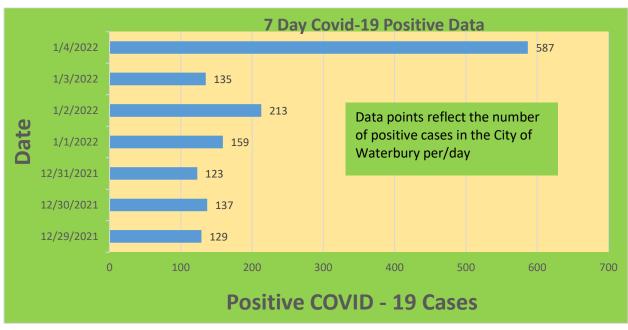

|
| 25-44     | 29,898     | 21,098                            | 70.57%                              | 18,458                       | 61.74%                                  |
| 45-64     | 27,429     | 22,436                            | 81.80%                              | 20,633                       | 75.22%                                  |
| 5-11      | 10,771     | 1,430                             | 13.28%                              | 679                          | 6.3%                                    |
| 65+       | 13,896     | 13,250                            | 95.35%                              | 12,160                       | 87.51%                                  |

<sup>\*</sup>Data Source: CT WIZ (Last Update: 12/29/21)

## **City of Waterbury COVID Graphs:**











### **Quick Resources:**

- Senior citizens in need of special assistance are encouraged to call 3-1-1 for help with: Prescription pick up and/or drop off, emergency transportation, supplemental food drop off, etc.
- The City of Waterbury's Emergency Operation Center (EOC) is open and staffed 24 hours a day. <u>Individuals who have questions or who are seeking information about the city's ongoing response are encouraged to call the EOC at 3-1-1.</u>
- Individuals with general questions about coronavirus are encouraged to call 2-1-1 for the State of Connecticut's Coronavirus Call Center.
- To visit the City of Waterbury's COVID-19 informational website, click here.

# **Availability of COVID-19 Testing In Waterbury:**



COVID-19 Drive-Up & Walk-Up Testing Sites Located in Waterbu