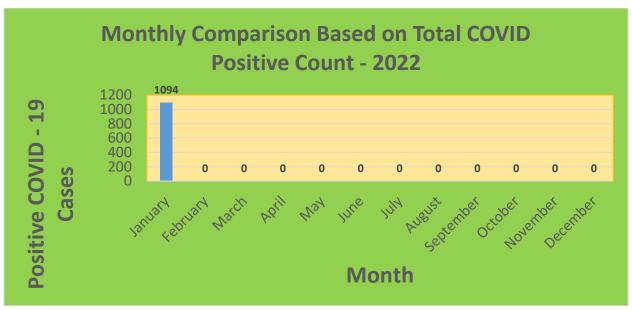

| 25-44     | 29,898     | 21,098                            | 70.57%                              | 18,458                       | 61.74%                                  |
| 45-64     | 27,429     | 22,436                            | 81.80%                              | 20,633                       | 75.22%                                  |
| 5-11      | 10,771     | 1,430                             | 13.28%                              | 679                          | 6.3%                                    |
| 65+       | 13,896     | 13,250                            | 95.35%                              | 12,160                       | 87.51%                                  |

<sup>\*</sup>Data Source: CT WIZ (Last Update: 12/29/21)

## **City of Waterbury COVID Graphs:**











### **Quick Resources:**

- Senior citizens in need of special assistance are encouraged to call 3-1-1 for help with: Prescription pick up and/or drop off, emergency transportation, supplemental food drop off, etc.
- The City of Waterbury's Emergency Operation Center (EOC) is open and staffed 24 hours a day. <u>Individuals who have questions or who are seeking information about the city's ongoing response are encouraged to call the EOC at 3-1-1.</u>
- Individuals with general questions about coronavirus are encouraged to call 2-1-1 for the State of Connecticut's Coronavirus Call Center.
- To visit the City of Waterbury's COVID-19 informational website, click here.

# **Availability of COVID-19 Testing In Waterbury:**



COVID-19 Drive-Up & Walk-Up Testing Sites Located in Waterbury,