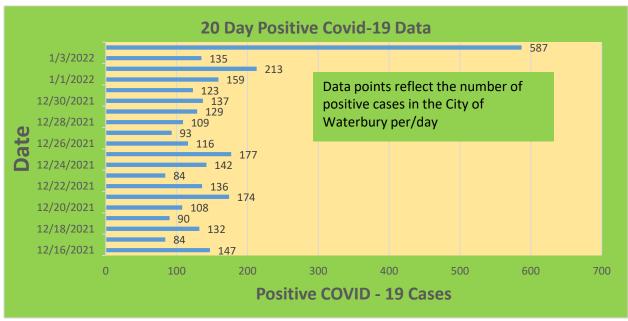

|
| 25-44     | 29,898     | 21,098                            | 70.57%                              | 18,458                       | 61.74%                                  |
| 45-64     | 27,429     | 22,436                            | 81.80%                              | 20,633                       | 75.22%                                  |
| 5-11      | 10,771     | 1,430                             | 13.28%                              | 679                          | 6.3%                                    |
| 65+       | 13,896     | 13,250                            | 95.35%                              | 12,160                       | 87.51%                                  |

<sup>\*</sup>Data Source: CT WIZ (Last Update: 12/29/21)

## **City of Waterbury COVID Graphs:**











### **Quick Resources:**

- Senior citizens in need of special assistance are encouraged to call 3-1-1 for help with: Prescription pick up and/or drop off, emergency transportation, supplemental food drop off, etc.
- The City of Waterbury's Emergency Operation Center (EOC) is open and staffed 24 hours a day. <u>Individuals who have questions or who are seeking information about the city's ongoing response are encouraged to call the EOC at 3-1-1.</u>
- Individuals with general questions about coronavirus are encouraged to call 2-1-1 for the State of Connecticut's Coronavirus Call Center.
- To visit the City of Waterbury's COVID-19 informational website, click here.

# **Availability of COVID-19 Testing In Waterbury:**



COVID-19 Drive-Up & Walk-Up Testing Sites Located in Waterbury