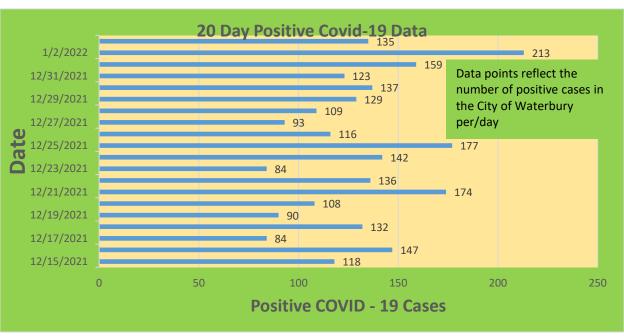

| Waterbury COVID-19 Summary                                                                              | Total   | Change Since<br>Yesterday         |
|---------------------------------------------------------------------------------------------------------|---------|-----------------------------------|
| Cases of COVID-19                                                                                       | 23,967  | +135                              |
| COVID-19-Associated Deaths                                                                              | 434     | +1                                |
| Patients Currently Hospitalized with COVID-19 (St. Mary's Hospital & Waterbury Hospital) (As of 1/3/22) | 110     | +7                                |
| COVID-19 Patients in ICU (St. Mary's Hospital & Waterbury Hospital) (As of 1/3/22)                      | 24      | -2                                |
| Cases of COVID-19 Reported Over Last 20<br>Days (12/13-1/3)                                             | 2,745   |                                   |
|                                                                                                         |         | Change Since Last<br>Week (12/27) |
| Total COVID-19 Tests Administered *State Department of Public Health Data. Last Updated 1/3             | 439,985 | +5,774                            |

### **City of Waterbury COVID Graphs:**