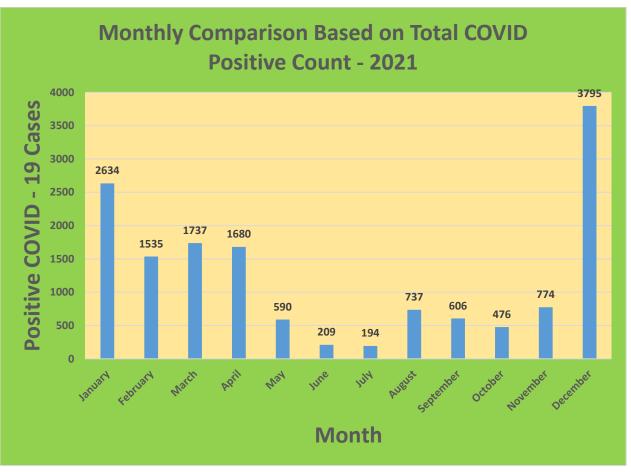

25-44     | 29,898     | 21,098                            | 70.57%                              | 18,458                       | 61.74%                                  |
| 45-64     | 27,429     | 22,436                            | 81.80%                              | 20,633                       | 75.22%                                  |
| 5-11      | 10,771     | 1,430                             | 13.28%                              | 679                          | 6.3%                                    |
| 65+       | 13,896     | 13,250                            | 95.35%                              | 12,160                       | 87.51%                                  |

<sup>\*</sup>Data Source: CT WIZ (Last Update: 12/29/21)

### **City of Waterbury COVID Graphs:**











### **Quick Resources:**

- Senior citizens in need of special assistance are encouraged to call 3-1-1 for help with: Prescription pick up and/or drop off, emergency transportation, supplemental food drop off, etc.
- The City of Waterbury's Emergency Operation Center (EOC) is open and staffed 24 hours a day. <u>Individuals who have questions or who are seeking information about the city's ongoing response are encouraged to call the EOC at 3-1-1.</u>
- Individuals with general questions about coronavirus are encouraged to call 2-1-1 for the State of Connecticut's Coronavirus Call Center.
- To visit the City of Waterbury's COVID-19 informational website, click here.

# **Availability of COVID-19 Testing In Waterbury:**



COVID-19 Drive-Up & Walk-Up Testing Sites Located in Waterbury, CT