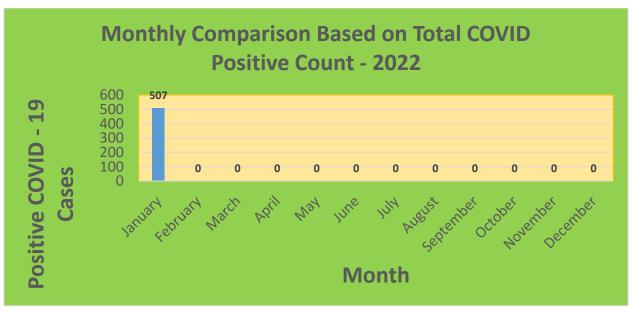

| 25-44     | 29,898     | 21,098                            | 70.57%                              | 18,458                       | 61.74%                                  |
| 45-64     | 27,429     | 22,436                            | 81.80%                              | 20,633                       | 75.22%                                  |
| 5-11      | 10,771     | 1,430                             | 13.28%                              | 679                          | 6.3%                                    |
| 65+       | 13,896     | 13,250                            | 95.35%                              | 12,160                       | 87.51%                                  |

<sup>\*</sup>Data Source: CT WIZ (Last Update: 12/29/21)

### **City of Waterbury COVID Graphs:**











### **Quick Resources:**

- Senior citizens in need of special assistance are encouraged to call 3-1-1 for help with: Prescription pick up and/or drop off, emergency transportation, supplemental food drop off, etc.
- The City of Waterbury's Emergency Operation Center (EOC) is open and staffed 24 hours a day. <u>Individuals who have questions or who are seeking information about the city's ongoing response are encouraged to call the EOC at 3-1-1.</u>
- Individuals with general questions about coronavirus are encouraged to call 2-1-1 for the State of Connecticut's Coronavirus Call Center.
- To visit the City of Waterbury's COVID-19 informational website, click here.

# **Availability of COVID-19 Testing In Waterbury:**



COVID-19 Drive-Up & Walk-Up Testing Sites Located in Waterbury,