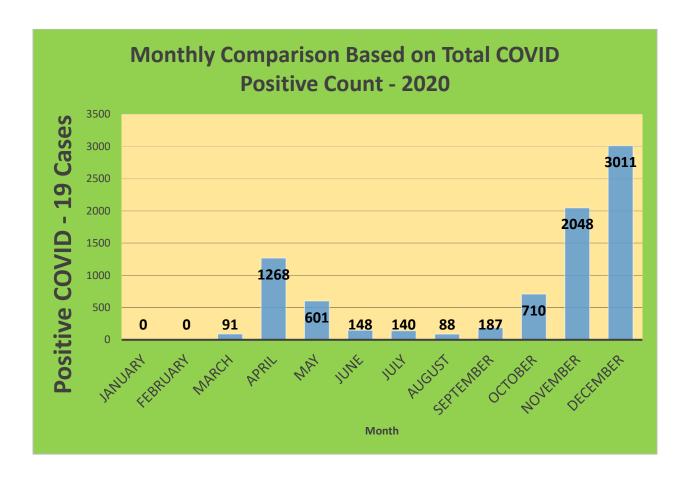

-44     | 29,898     | 21,098                            | 70.57%                              | 18,458                       | 61.74%                                  |
| 45-64     | 27,429     | 22,436                            | 81.80%                              | 20,633                       | 75.22%                                  |
| 5-11      | 10,771     | 1,430                             | 13.28%                              | 679                          | 6.3%                                    |
| 65+       | 13,896     | 13,250                            | 95.35%                              | 12,160                       | 87.51%                                  |

<sup>\*</sup>Data Source: CT WIZ (Last Update: 12/29/21)

### **City of Waterbury COVID Graphs:**











### **Quick Resources:**

- Senior citizens in need of special assistance are encouraged to call 3-1-1 for help with: Prescription pick up and/or drop off, emergency transportation, supplemental food drop off, etc.
- The City of Waterbury's Emergency Operation Center (EOC) is open and staffed 24 hours a day. <u>Individuals who have questions or who are seeking information about the city's ongoing response are encouraged to call the EOC at 3-1-1.</u>
- Individuals with general questions about coronavirus are encouraged to call 2-1-1 for the State of Connecticut's Coronavirus Call Center.
- To visit the City of Waterbury's COVID-19 informational website, click here.

# **Availability of COVID-19 Testing In Waterbury:**



COVID-19 Drive-Up & Walk-Up Testing Sites Located in Waterbury, CT