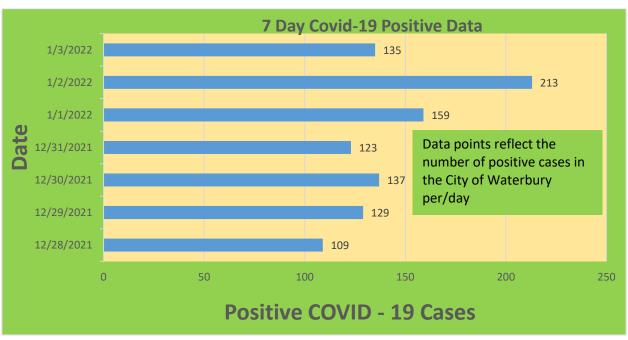

| Waterbury COVID-19 Summary                                                                              | Total   | Change Since<br>Yesterday         |
|---------------------------------------------------------------------------------------------------------|---------|-----------------------------------|
| Cases of COVID-19                                                                                       | 23,967  | +135                              |
| COVID-19-Associated Deaths                                                                              | 434     | +1                                |
| Patients Currently Hospitalized with COVID-19 (St. Mary's Hospital & Waterbury Hospital) (As of 1/3/22) | 110     | +7                                |
| COVID-19 Patients in ICU (St. Mary's Hospital & Waterbury Hospital) (As of 1/3/22)                      | 24      | -2                                |
| Cases of COVID-19 Reported Over Last 20<br>Days (12/13-1/3)                                             | 2,745   |                                   |
|                                                                                                         |         | Change Since Last<br>Week (12/27) |
| Total COVID-19 Tests Administered *State Department of Public Health Data. Last Updated 1/3             | 439,985 | +5,774                            |

### **City of Waterbury COVID Graphs:**