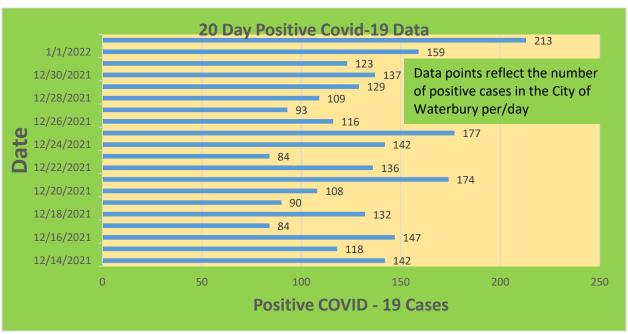

### **City of Waterbury COVID Graphs:**

| Waterbury COVID-19 Summary                                                                                | Total   | Change Since<br>Yesterday         |
|-----------------------------------------------------------------------------------------------------------|---------|-----------------------------------|
| Cases of COVID-19                                                                                         | 23,833  | +213                              |
| COVID-19-Associated Deaths                                                                                | 433     | +0                                |
| Patients Currently Hospitalized with COVID-19 (St. Mary's Hospital & Waterbury Hospital) (As of 12/30/21) | 103     | +11                               |
| COVID-19 Patients in ICU (St. Mary's Hospital & Waterbury Hospital) (As of 12/30/21)                      | 26      | +3                                |
| Cases of COVID-19 Reported Over Last 20<br>Days (12/12-1/2)                                               | 2,902   |                                   |
|                                                                                                           |         | Change Since Last<br>Week (12/23) |
| Total COVID-19 Tests Administered *State Department of Public Health Data. Last Updated 12/30             | 437,023 | +6,371                            |