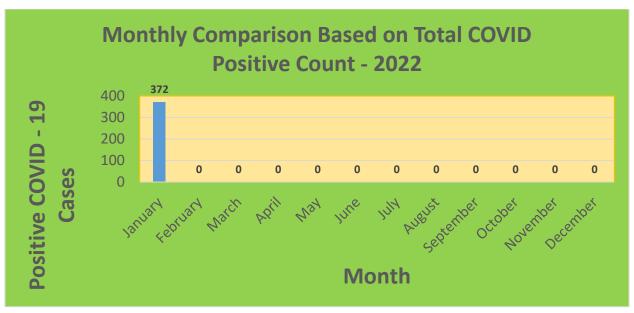

| 25-44     | 29,898     | 21,098                            | 70.57%                              | 18,458                       | 61.74%                                  |
| 45-64     | 27,429     | 22,436                            | 81.80%                              | 20,633                       | 75.22%                                  |
| 5-11      | 10,771     | 1,430                             | 13.28%                              | 679                          | 6.3%                                    |
| 65+       | 13,896     | 13,250                            | 95.35%                              | 12,160                       | 87.51%                                  |

<sup>\*</sup>Data Source: CT WIZ (Last Update: 12/29/21)

### **City of Waterbury COVID Graphs:**











### **Quick Resources:**

- Senior citizens in need of special assistance are encouraged to call 3-1-1 for help with: Prescription pick up and/or drop off, emergency transportation, supplemental food drop off, etc.
- The City of Waterbury's Emergency Operation Center (EOC) is open and staffed 24 hours a day. <u>Individuals who have questions or who are seeking information about the city's ongoing response are encouraged to call the EOC at 3-1-1.</u>
- Individuals with general questions about coronavirus are encouraged to call 2-1-1 for the State of Connecticut's Coronavirus Call Center.
- To visit the City of Waterbury's COVID-19 informational website, click here.

# **Availability of COVID-19 Testing In Waterbury:**



COVID-19 Drive-Up & Walk-Up Testing Sites Located in Waterbury,