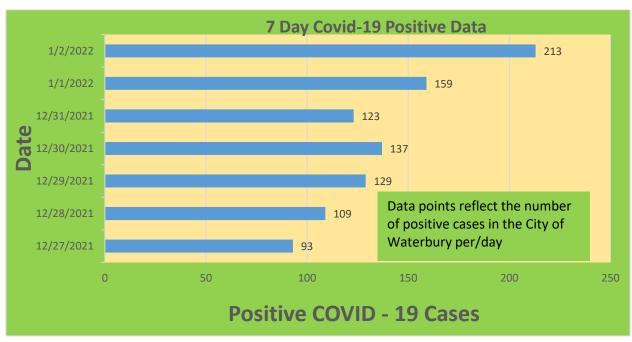

### **City of Waterbury COVID Graphs:**

| Waterbury COVID-19 Summary                                                                                | Total   | Change Since<br>Yesterday         |
|-----------------------------------------------------------------------------------------------------------|---------|-----------------------------------|
| Cases of COVID-19                                                                                         | 23,833  | +213                              |
| COVID-19-Associated Deaths                                                                                | 433     | +0                                |
| Patients Currently Hospitalized with COVID-19 (St. Mary's Hospital & Waterbury Hospital) (As of 12/30/21) | 103     | +11                               |
| COVID-19 Patients in ICU (St. Mary's Hospital & Waterbury Hospital) (As of 12/30/21)                      | 26      | +3                                |
| Cases of COVID-19 Reported Over Last 20<br>Days (12/12-1/2)                                               | 2,902   |                                   |
|                                                                                                           |         | Change Since Last<br>Week (12/23) |
| Total COVID-19 Tests Administered *State Department of Public Health Data. Last Updated 12/30             | 437,023 | +6,371                            |