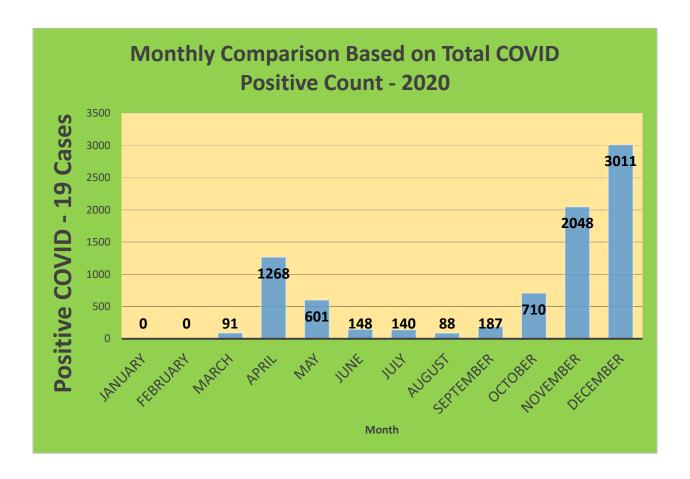

-44     | 29,898     | 21,098                            | 70.57%                              | 18,458                       | 61.74%                                  |
| 45-64     | 27,429     | 22,436                            | 81.80%                              | 20,633                       | 75.22%                                  |
| 5-11      | 10,771     | 1,430                             | 13.28%                              | 679                          | 6.3%                                    |
| 65+       | 13,896     | 13,250                            | 95.35%                              | 12,160                       | 87.51%                                  |

<sup>\*</sup>Data Source: CT WIZ (Last Update: 12/29/21)

### **City of Waterbury COVID Graphs:**











### **Quick Resources:**

- Senior citizens in need of special assistance are encouraged to call 3-1-1 for help with: Prescription pick up and/or drop off, emergency transportation, supplemental food drop off, etc.
- The City of Waterbury's Emergency Operation Center (EOC) is open and staffed 24 hours a day. <u>Individuals who have questions or who are seeking information about the city's ongoing response are encouraged to call the EOC at 3-1-1.</u>
- Individuals with general questions about coronavirus are encouraged to call 2-1-1 for the State of Connecticut's Coronavirus Call Center.
- To visit the City of Waterbury's COVID-19 informational website, click here.

# **Availability of COVID-19 Testing In Waterbury:**



COVID-19 Drive-Up & Walk-Up Testing Sites Located in Waterbury, CT