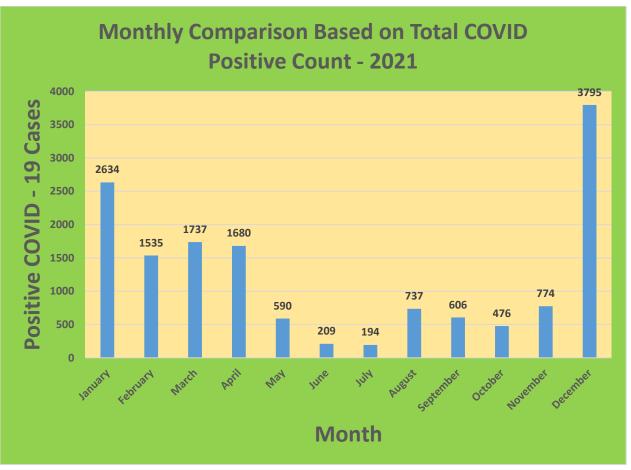

25-44     | 29,898     | 21,098                            | 70.57%                              | 18,458                       | 61.74%                                  |
| 45-64     | 27,429     | 22,436                            | 81.80%                              | 20,633                       | 75.22%                                  |
| 5-11      | 10,771     | 1,430                             | 13.28%                              | 679                          | 6.3%                                    |
| 65+       | 13,896     | 13,250                            | 95.35%                              | 12,160                       | 87.51%                                  |

<sup>\*</sup>Data Source: CT WIZ (Last Update: 12/29/21)

### **City of Waterbury COVID Graphs:**











### **Quick Resources:**

- Senior citizens in need of special assistance are encouraged to call 3-1-1 for help with: Prescription pick up and/or drop off, emergency transportation, supplemental food drop off, etc.
- The City of Waterbury's Emergency Operation Center (EOC) is open and staffed 24 hours a day. <u>Individuals who have questions or who are seeking information about the city's ongoing response are encouraged to call the EOC at 3-1-1.</u>
- Individuals with general questions about coronavirus are encouraged to call 2-1-1 for the State of Connecticut's Coronavirus Call Center.
- To visit the City of Waterbury's COVID-19 informational website, click here.

# **Availability of COVID-19 Testing In Waterbury:**



COVID-19 Drive-Up & Walk-Up Testing Sites Located in Waterbury, CT