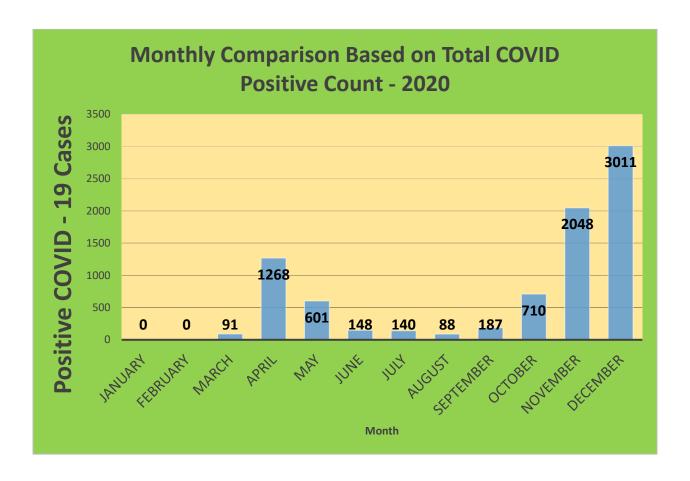

25-44     | 29,898     | 21,098                            | 70.57%                              | 18,458                       | 61.74%                                  |
| 45-64     | 27,429     | 22,436                            | 81.80%                              | 20,633                       | 75.22%                                  |
| 5-11      | 10,771     | 1,430                             | 13.28%                              | 679                          | 6.3%                                    |
| 65+       | 13,896     | 13,250                            | 95.35%                              | 12,160                       | 87.51%                                  |

<sup>\*</sup>Data Source: CT WIZ (Last Update: 12/29/21)

## **City of Waterbury COVID Graphs:**









### **Quick Resources:**

- Senior citizens in need of special assistance are encouraged to call 3-1-1 for help with: Prescription pick up and/or drop off, emergency transportation, supplemental food drop off, etc.
- The City of Waterbury's Emergency Operation Center (EOC) is open and staffed 24 hours a day. <u>Individuals who have questions or who are seeking information about the city's ongoing response are encouraged to call the EOC at 3-1-1.</u>
- Individuals with general questions about coronavirus are encouraged to call 2-1-1 for the State of Connecticut's Coronavirus Call Center.
- To visit the City of Waterbury's COVID-19 informational website, click here.

# **Availability of COVID-19 Testing In Waterbury:**



COVID-19 Drive-Up & Walk-Up Testing Sites Located in Waterbury, CT