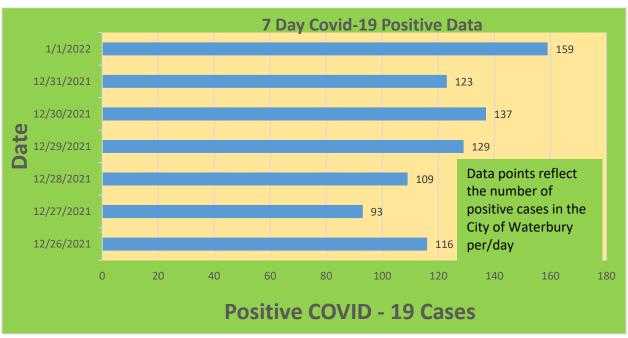

|
| 25-44     | 29,898     | 21,098                            | 70.57%                              | 18,458                       | 61.74%                                  |
| 45-64     | 27,429     | 22,436                            | 81.80%                              | 20,633                       | 75.22%                                  |
| 5-11      | 10,771     | 1,430                             | 13.28%                              | 679                          | 6.3%                                    |
| 65+       | 13,896     | 13,250                            | 95.35%                              | 12,160                       | 87.51%                                  |

<sup>\*</sup>Data Source: CT WIZ (Last Update: 12/29/21)

## **City of Waterbury COVID Graphs:**









### **Quick Resources:**

- Senior citizens in need of special assistance are encouraged to call 3-1-1 for help with: Prescription pick up and/or drop off, emergency transportation, supplemental food drop off, etc.
- The City of Waterbury's Emergency Operation Center (EOC) is open and staffed 24 hours a day. <u>Individuals who have questions or who are seeking information about the city's ongoing response are encouraged to call the EOC at 3-1-1.</u>
- Individuals with general questions about coronavirus are encouraged to call 2-1-1 for the State of Connecticut's Coronavirus Call Center.
- To visit the City of Waterbury's COVID-19 informational website, click here.

# **Availability of COVID-19 Testing In Waterbury:**



COVID-19 Drive-Up & Walk-Up Testing Sites Located in Waterbury