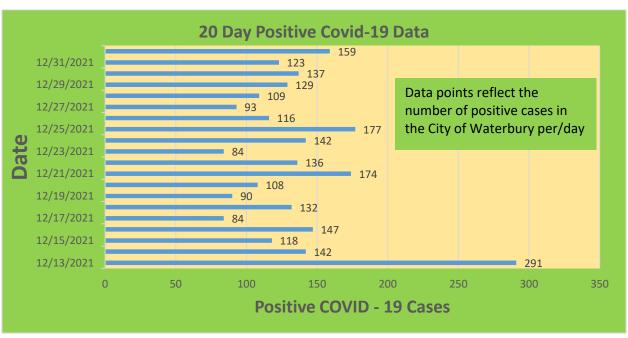

|
| 25-44     | 29,898     | 21,098                            | 70.57%                              | 18,458                       | 61.74%                                  |
| 45-64     | 27,429     | 22,436                            | 81.80%                              | 20,633                       | 75.22%                                  |
| 5-11      | 10,771     | 1,430                             | 13.28%                              | 679                          | 6.3%                                    |
| 65+       | 13,896     | 13,250                            | 95.35%                              | 12,160                       | 87.51%                                  |

<sup>\*</sup>Data Source: CT WIZ (Last Update: 12/29/21)

## **City of Waterbury COVID Graphs:**









### **Quick Resources:**

- Senior citizens in need of special assistance are encouraged to call 3-1-1 for help with: Prescription pick up and/or drop off, emergency transportation, supplemental food drop off, etc.
- The City of Waterbury's Emergency Operation Center (EOC) is open and staffed 24 hours a day. <u>Individuals who have questions or who are seeking information about the city's ongoing response are encouraged to call the EOC at 3-1-1.</u>
- Individuals with general questions about coronavirus are encouraged to call 2-1-1 for the State of Connecticut's Coronavirus Call Center.
- To visit the City of Waterbury's COVID-19 informational website, click here.

# **Availability of COVID-19 Testing In Waterbury:**



COVID-19 Drive-Up & Walk-Up Testing Sites Located in Waterbury,