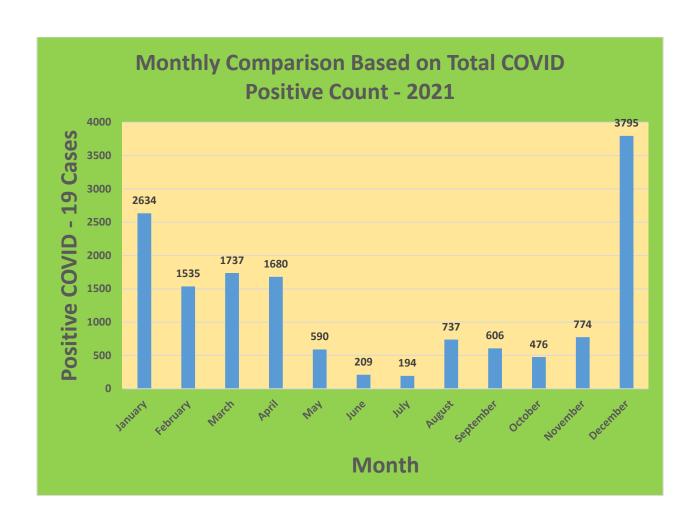

| 25-44     | 29,898     | 21,098                            | 70.57%                              | 18,458                       | 61.74%                                  |
| 45-64     | 27,429     | 22,436                            | 81.80%                              | 20,633                       | 75.22%                                  |
| 5-11      | 10,771     | 1,430                             | 13.28%                              | 679                          | 6.3%                                    |
| 65+       | 13,896     | 13,250                            | 95.35%                              | 12,160                       | 87.51%                                  |

<sup>\*</sup>Data Source: CT WIZ (Last Update: 12/29/21)

## **City of Waterbury COVID Graphs:**









### **Quick Resources:**

- Senior citizens in need of special assistance are encouraged to call 3-1-1 for help with: Prescription pick up and/or drop off, emergency transportation, supplemental food drop off, etc.
- The City of Waterbury's Emergency Operation Center (EOC) is open and staffed 24 hours a day. <u>Individuals who have questions or who are seeking information about the city's ongoing response are encouraged to call the EOC at 3-1-1.</u>
- Individuals with general questions about coronavirus are encouraged to call 2-1-1 for the State of Connecticut's Coronavirus Call Center.
- To visit the City of Waterbury's COVID-19 informational website, click here.

# **Availability of COVID-19 Testing In Waterbury:**



COVID-19 Drive-Up & Walk-Up Testing Sites Located in Waterbury, CT