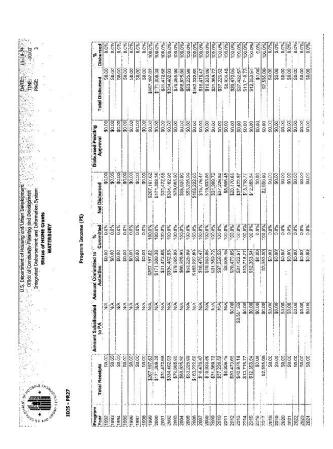

#### (Progress continued - 91.520a) - Section 8

HOME-ARP Allocation Plan: The City was notified by HUD of its HOME-ARP allocation on September 21, 2021, in the amount of \$3,248,404. The Cityâ¿s Board of Aldermen subsequently approved the Agreement in December 2021. Planning for the CD YR 47 Substantial Amendment/HOME-ARP Allocation Plan commenced in January 2022 and the HOME-ARP Allocation Plan was approved by HUD on April 11, 2023. As a result, the City received its remaining allocation of \$3,085,983.80 (95%) in HOME-American Rescue Plan (ARP) funding under the American Rescue Plan Act (ARPA) of 2021. As noted in the CD YR 47 CAPER, the City received \$162,420.20 (5%) in HOME-ARP funds for administration and planning. In total, the \$3,248,404 in HOME-ARP funding will provide housing, services, and shelter to individuals experiencing homelessness and other vulnerable populations. It includes allocations for the following eligible activities: supportive services (\$1,500,000); development of affordable rental housing (\$1,098,724); non-profit operating (\$162,420); and administration and planning (\$487,260). It is anticipated that the City will begin making funds available under each activity beginning in early 2025, beginning with its HOME-ARP Supportive Services (SS) Program.

## **HOME Projects:**

- Total HOME Funds Expended: \$676,772.54
- Total Non HOME Funds Expended: \$2,463,352.39