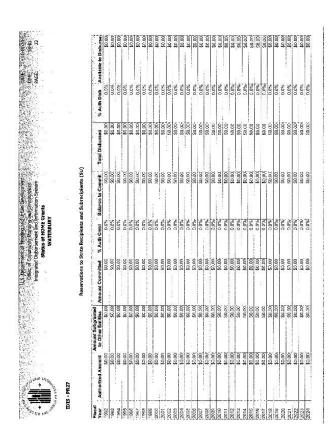

# Identify the resources made available

| Source of Funds | Source           | Resources Made<br>Available | Amount Expended During Program Year |
|-----------------|------------------|-----------------------------|-------------------------------------|
| CDBG            | public - federal | 2,147,069                   | 2,161,523                           |
| HOME            | public - federal | 982,255                     | 676,773                             |
| ESG             | public - federal | 186,749                     | 122,958                             |
| Other           | public - federal | 7,335,715                   | 178,871                             |

Table 3 - Resources Made Available