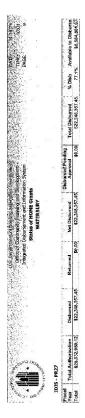

# Identify the resources made available

| Source of Funds | Source           | Resources Made<br>Available | Amount Expended During Program Year |
|-----------------|------------------|-----------------------------|-------------------------------------|
| CDBG            | public - federal | 2,147,069                   | 2,161,523                           |
| HOME            | public - federal | 982,255                     | 676,773                             |
| ESG             | public - federal | 186,749                     | 122,958                             |
| Other           | public - federal | 7,335,715                   | 178,871                             |

Table 3 - Resources Made Available