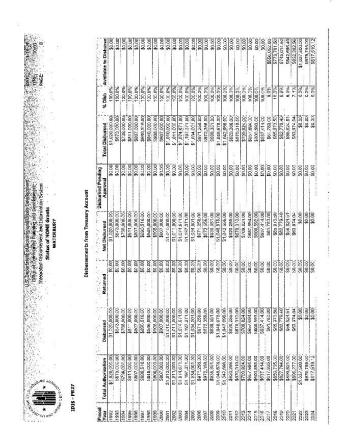

# Identify the resources made available

| Source of Funds | Source           | Resources Made<br>Available | Amount Expended During Program Year |
|-----------------|------------------|-----------------------------|-------------------------------------|
| CDBG            | public - federal | 2,147,069                   | 2,161,523                           |
| HOME            | public - federal | 982,255                     | 676,773                             |
| ESG             | public - federal | 186,749                     | 122,958                             |
| Other           | public - federal | 7,335,715                   | 178,871                             |