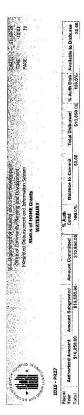

# Identify the resources made available

| Source of Funds | Source           | Resources Made<br>Available | Amount Expended During Program Year |
|-----------------|------------------|-----------------------------|-------------------------------------|
| CDBG            | public - federal | 2,147,069                   | 2,161,523                           |
| HOME            | public - federal | 982,255                     | 676,773                             |
| ESG             | public - federal | 186,749                     | 122,958                             |
| Other           | public - federal | 7,335,715                   | 178,871                             |

Table 3 - Resources Made Available