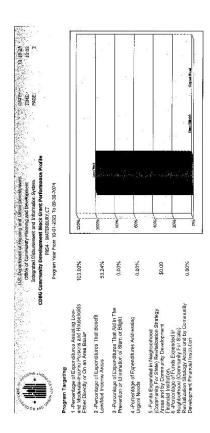

# CR-10 - Racial and Ethnic composition of families assisted

Describe the families assisted (including the racial and ethnic status of families assisted). 91.520(a)

|                                           | CDBG  | HOME |
|-------------------------------------------|-------|------|
| White                                     | 2,408 | 0    |
| Black or African American                 | 1,261 | 0    |
| Asian                                     | 24    | 0    |
| American Indian or American Native        | 74    | 0    |
| Native Hawaiian or Other Pacific Islander | 10    | 0    |
| Total                                     | 3,777 | 0    |
| Hispanic                                  | 2,206 | 0    |
| Not Hispanic                              | 2,557 | 0    |

## Describe the clients assisted (including the racial and/or ethnicity of clients assisted with ESG)

|                                               | HESG |
|-----------------------------------------------|------|
| American Indian, Alaska Native, or Indigenous | 4    |
| Asian or Asian American                       | 4    |
| Black, African American, or African           | 283  |
| Hispanic/Latina/e/o                           | 0    |
| Middle Eastern or North African               | 0    |
| Native Hawaiian or Pacific Islander           | 0    |
| White                                         | 213  |
| Multiracial                                   | 405  |
| Client doesn't know                           | 0    |
| Client prefers not to answer                  | 0    |
| Data not collected                            | 0    |
| Total                                         | 909  |

Table 2 – Table of assistance to racial and ethnic populations by source of funds

### **Narrative**

The City of Waterbury is a culturally diverse community whose population continues to reflect national trends of minority population growth. This is evident by the data of clientele served. According to Table 2 above, of the 4,736 assisted with either CDBG or ESG, 46.2% identify as White; 27.2% identify as Black or African American; 0.5% identify as Asian; 1.4% identify as American Indian or American Native.

Further, the data indicates that nearly half of all beneficiaries (45.2%) are Hispanic.

Note: There were no HOME projects completed this year therefore there is no racial and ethnic data for the program. Also, there is no option for Multi-Racial for the CDBG portion of the prompt. Our Multi-Racial count is 986, bringing the City's total clients served to 4,763.