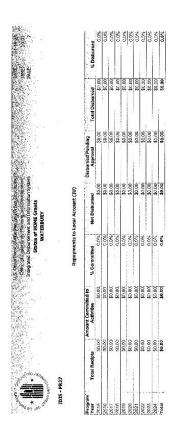

| Fiscal Year Summary – HOME Match                                               |            |  |  |  |  |
|--------------------------------------------------------------------------------|------------|--|--|--|--|
| 1. Excess match from prior Federal fiscal year                                 | 14,377,812 |  |  |  |  |
| 2. Match contributed during current Federal fiscal year                        | 0          |  |  |  |  |
| 3. Total match available for current Federal fiscal year (Line 1 plus Line 2)  | 14,377,812 |  |  |  |  |
| 4. Match liability for current Federal fiscal year                             | 14,377,812 |  |  |  |  |
| 5. Excess match carried over to next Federal fiscal year (Line 3 minus Line 4) | 0          |  |  |  |  |

Table 5 - Fiscal Year Summary - HOME Match Report

|                | Match Contribution for the Federal Fiscal Year |              |              |           |                |               |           |             |  |  |  |
|----------------|------------------------------------------------|--------------|--------------|-----------|----------------|---------------|-----------|-------------|--|--|--|
| Project No. or | Date of                                        | Cash         | Foregone     | Appraised | Required       | Site          | Bond      | Total Match |  |  |  |
| Other ID       | Contribution                                   | (non-Federal | Taxes, Fees, | Land/Real | Infrastructure | Preparation,  | Financing |             |  |  |  |
|                |                                                | sources)     | Charges      | Property  |                | Construction  |           |             |  |  |  |
|                |                                                |              |              |           |                | Materials,    |           |             |  |  |  |
|                |                                                |              |              |           |                | Donated labor |           |             |  |  |  |
|                |                                                |              |              |           |                |               |           |             |  |  |  |