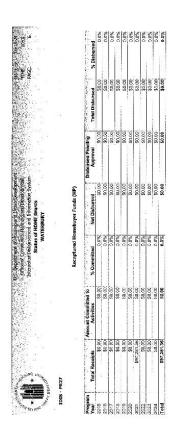

# **HOME MBE/WBE report**

| Program Income – Enter the program amounts for the reporting period |                                            |                                                  |                             |                                            |  |  |  |  |  |
|---------------------------------------------------------------------|--------------------------------------------|--------------------------------------------------|-----------------------------|--------------------------------------------|--|--|--|--|--|
| Balance on hand at begin-<br>ning of reporting period<br>\$         | Amount received during reporting period \$ | Total amount expended during reporting period \$ | Amount expended for TBRA \$ | Balance on hand at end of reporting period |  |  |  |  |  |
| 2,555                                                               | 0                                          | 0                                                | 0                           | 0                                          |  |  |  |  |  |