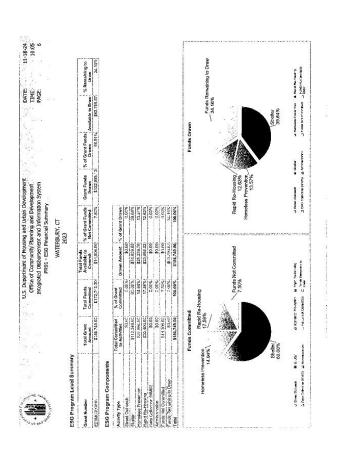

# Identify the resources made available

| Source of Funds | Source           | Resources Made<br>Available | Amount Expended During Program Year |
|-----------------|------------------|-----------------------------|-------------------------------------|
| CDBG            | public - federal | 2,147,069                   | 2,161,523                           |
| HOME            | public - federal | 982,255                     | 676,773                             |
| ESG             | public - federal | 186,749                     | 122,958                             |
| Other           | public - federal | 7,335,715                   | 178,871                             |

Table 3 - Resources Made Available

### **Narrative**

The City of Waterbury continues to develop strategies for the revitalization of several areas in the City. While the programs and resources available have been varied, the geographic location of these revitalization areas and the needs have remained somewhat constant. The needs have corresponded with the legislative intent of the block grants for community development and housing. The revitalization areas include the following neighborhoods: Crownbrook, South End, and WOW. Additional geographic priorities include CDBG Income-Eligible Target Neighborhoods and Citywide projects. CDBG allocations are not limited to specific geographic areas of Waterbury, but must serve low- and moderate-income residents (not less than 70%). A majority of Waterbury's residents are low- or moderate-income, and activities that benefit all residents therefore benefit individuals who meet HUD income eligibility requirements. Park and infrastructure improvements are generally citywide projects.