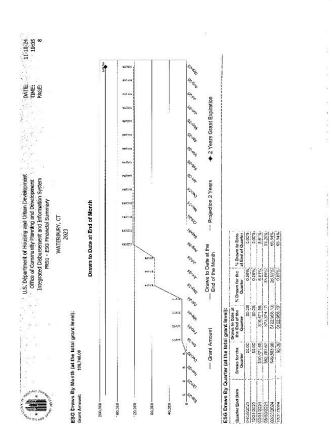

During CD YR 49, the City received \$3,299,573 in CPD FY2023 funding: \$2,133,069 for CDBG; \$979,755 for HOME; and \$186,749 for ESG. The City also developed and rolled out a new housing rehabilitation program during CD YR 49. The Waterbury Housing Rehabilitation Program ("WHIP") utilizes \$300,000 in HOME funding to make necessary repairs on single family - single unit homes. These homes must be owner occupied, and the program offers up to a \$30,000 deferred loan for eligible families on the basis that the home will not be sold within five (5) years of receiving the funds. This program will allow the City to make much needed progress on the restoration, rehabilitation, and rejuvenation of long neglected homes throughout the City, while also providing a much needed upgrade in quality of life for its residents.

### (Progress continued - 91.520a) - Section 7

CDBG-CV & ESG-CV: As the City continues its efforts to address the needs and impact resulting from the pandemic, Community Development staff continues to work closely with recipients and will look for ways to reprogram funds as needed, especially as the needs of the pandemic change. While the ESG-CV funded has been exhausted, this may be especially necessary for CDBG-CV funding to ensure compliance both with PPR tiebacks and any future expenditure requirements. With regard to CDBG-CV expenditure deadlines, the City was notified on May 30, 2023, that the CDBG-CV grant requirement that 80 percent of the CDBG-CV grant be expended within three (3) years (by September 30, 2023) of the period of performance (POP) was revoked by Federal Register Notice 6218-N-02, published April 18, 2023, and was no longer applicable to CDBG-CV. However, the City continued to make progress on its CDBG-CV projects, as detailed in the attached PR26 CDBG-CV Financial Summary Report. As of this CAPER, and end of the period covered, the City has expended a cumulative amount of \$1,598,677.09 in CDBG-CV funding (69.96% of the Cityâ¿¿s total CDBG-CV allocation). Of that amount, 42.55% has been expended on public service activities. These include a meal delivery program and senior meals, the provision of personal protective equipment (PPE), mobile testing, and field hospitals. The Office of Community Development has regularly met with subrecipients, and will continue to do so throughout the upcoming CD YR 50 to ensure timely expenditure of funds and grant compliance under the CARES Act. As of the submission of this CAPER, the City has expended all of its ESG-CV funding (see attached PR91 Report). As noted in the prior section, the City met the 100% 9/30/2023 deadline established in notice CPD-22-06. The additional year allowed the City and its homeless providers to continue providing for homeless and at-risk of homeless individuals and families while aiding in the prevention, preparation for, and response to the pandemic and ongoing variants. Worth mentioning, and as noted in the CD YR 47 and CD YR 48 CAPER, the City successfully met the HUD established progressive deadline of 50%. Reporting for the ESG-CV funds was done through SAGE HMIS Reporting Repository via Quarterly Performance Reports (QPRs).