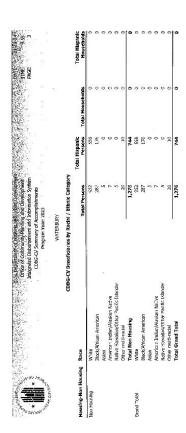

# CR-10 - Racial and Ethnic composition of families assisted

Describe the families assisted (including the racial and ethnic status of families assisted). 91.520(a)

|                                           | CDBG  | HOME |
|-------------------------------------------|-------|------|
| White                                     | 2,408 | 0    |
| Black or African American                 | 1,261 | 0    |
| Asian                                     | 24    | 0    |
| American Indian or American Native        | 74    | 0    |
| Native Hawaiian or Other Pacific Islander | 10    | 0    |
| Total                                     | 3,777 | 0    |
| Hispanic                                  | 2,206 | 0    |
| Not Hispanic                              | 2,557 | 0    |

Table 2 – Table of assistance to racial and ethnic populations by source of funds

### **Narrative**

The City of Waterbury is a culturally diverse community whose population continues to reflect national trends of minority population growth. This is evident by the data of clientele served. According to Table 2 above, of the 4,736 assisted with either CDBG or ESG, 46.2% identify as White; 27.2% identify as Black or African American; 0.5% identify as Asian; 1.4% identify as American Indian or American Native.

Further, the data indicates that nearly half of all beneficiaries (45.2%) are Hispanic.

Note: There were no HOME projects completed this year therefore there is no racial and ethnic data for the program. Also, there is no option for Multi-Racial for the CDBG portion of the prompt. Our Multi-Racial count is 986, bringing the City's total clients served to 4,763.