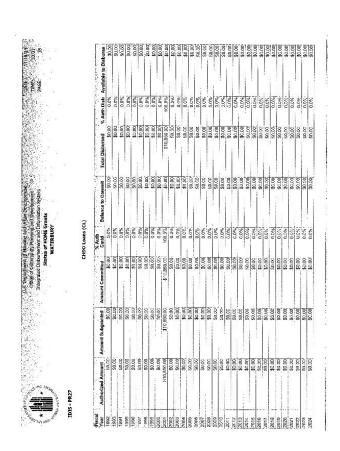

| Fiscal Year Summary – HOME Match                                               |            |  |  |  |  |
|--------------------------------------------------------------------------------|------------|--|--|--|--|
| 1. Excess match from prior Federal fiscal year                                 | 14,377,812 |  |  |  |  |
| 2. Match contributed during current Federal fiscal year                        | 0          |  |  |  |  |
| 3. Total match available for current Federal fiscal year (Line 1 plus Line 2)  | 14,377,812 |  |  |  |  |
| 4. Match liability for current Federal fiscal year                             | 14,377,812 |  |  |  |  |
| 5. Excess match carried over to next Federal fiscal year (Line 3 minus Line 4) | 0          |  |  |  |  |

Table 5 - Fiscal Year Summary - HOME Match Report

|                | Match Contribution for the Federal Fiscal Year |              |              |           |                |               |           |             |  |  |  |
|----------------|------------------------------------------------|--------------|--------------|-----------|----------------|---------------|-----------|-------------|--|--|--|
| Project No. or | Date of                                        | Cash         | Foregone     | Appraised | Required       | Site          | Bond      | Total Match |  |  |  |
| Other ID       | Contribution                                   | (non-Federal | Taxes, Fees, | Land/Real | Infrastructure | Preparation,  | Financing |             |  |  |  |
|                |                                                | sources)     | Charges      | Property  |                | Construction  |           |             |  |  |  |
|                |                                                |              |              |           |                | Materials,    |           |             |  |  |  |
|                |                                                |              |              |           |                | Donated labor |           |             |  |  |  |
|                |                                                |              |              |           |                |               |           |             |  |  |  |