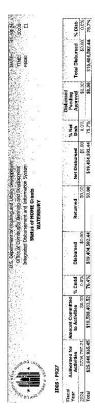

# Identify the resources made available

| Source of Funds | Source           | Resources Made<br>Available | Amount Expended During Program Year |
|-----------------|------------------|-----------------------------|-------------------------------------|
| CDBG            | public - federal | 2,147,069                   | 2,161,523                           |
| HOME            | public - federal | 982,255                     | 676,773                             |
| ESG             | public - federal | 186,749                     | 122,958                             |
| Other           | public - federal | 7,335,715                   | 178,871                             |

Table 3 - Resources Made Available