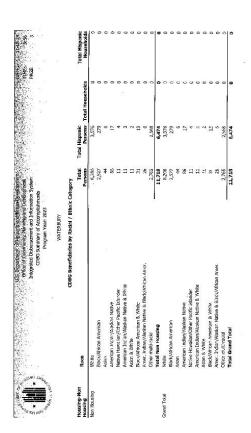

# CR-10 - Racial and Ethnic composition of families assisted

Describe the families assisted (including the racial and ethnic status of families assisted). 91.520(a)

|                                           | CDBG  | HOME |
|-------------------------------------------|-------|------|
| White                                     | 2,408 | 0    |
| Black or African American                 | 1,261 | 0    |
| Asian                                     | 24    | 0    |
| American Indian or American Native        | 74    | 0    |
| Native Hawaiian or Other Pacific Islander | 10    | 0    |
| Total                                     | 3,777 | 0    |
| Hispanic                                  | 2,206 | 0    |
| Not Hispanic                              | 2,557 | 0    |

Table 2 – Table of assistance to racial and ethnic populations by source of funds

### **Narrative**

The City of Waterbury is a culturally diverse community whose population continues to reflect national trends of minority population growth. This is evident by the data of clientele served. According to Table 2 above, of the 4,736 assisted with either CDBG or ESG, 46.2% identify as White; 27.2% identify as Black or African American; 0.5% identify as Asian; 1.4% identify as American Indian or American Native.

Further, the data indicates that nearly half of all beneficiaries (45.2%) are Hispanic.

Note: There were no HOME projects completed this year therefore there is no racial and ethnic data for the program. Also, there is no option for Multi-Racial for the CDBG portion of the prompt. Our Multi-Racial count is 986, bringing the City's total clients served to 4,763.