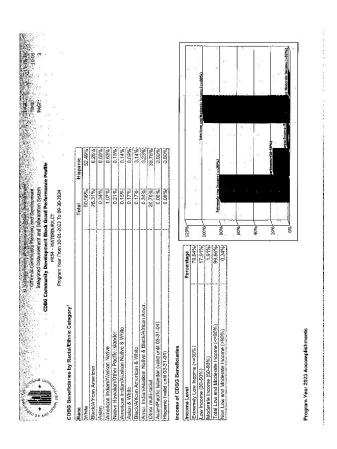

# CR-10 - Racial and Ethnic composition of families assisted

Describe the families assisted (including the racial and ethnic status of families assisted). 91.520(a)

|                                           | CDBG  | HOME |
|-------------------------------------------|-------|------|
| White                                     | 2,408 | 0    |
| Black or African American                 | 1,261 | 0    |
| Asian                                     | 24    | 0    |
| American Indian or American Native        | 74    | 0    |
| Native Hawaiian or Other Pacific Islander | 10    | 0    |
| Total                                     | 3,777 | 0    |
| Hispanic                                  | 2,206 | 0    |
| Not Hispanic                              | 2,557 | 0    |

## Describe the clients assisted (including the racial and/or ethnicity of clients assisted with ESG)

|                                               | HESG |
|-----------------------------------------------|------|
| American Indian, Alaska Native, or Indigenous | 4    |
| Asian or Asian American                       | 4    |
| Black, African American, or African           | 283  |
| Hispanic/Latina/e/o                           | 0    |
| Middle Eastern or North African               | 0    |
| Native Hawaiian or Pacific Islander           | 0    |
| White                                         | 213  |
| Multiracial                                   | 405  |
| Client doesn't know                           | 0    |
| Client prefers not to answer                  | 0    |
| Data not collected                            | 0    |
| Total                                         | 909  |

Table 2 – Table of assistance to racial and ethnic populations by source of funds

### **Narrative**

The City of Waterbury is a culturally diverse community whose population continues to reflect national trends of minority population growth. This is evident by the data of clientele served. According to Table 2 above, of the 4,736 assisted with either CDBG or ESG, 46.2% identify as White; 27.2% identify as Black or African American; 0.5% identify as Asian; 1.4% identify as American Indian or American Native.

Further, the data indicates that nearly half of all beneficiaries (45.2%) are Hispanic.

Note: There were no HOME projects completed this year therefore there is no racial and ethnic data for the program. Also, there is no option for Multi-Racial for the CDBG portion of the prompt. Our Multi-Racial count is 986, bringing the City's total clients served to 4,763.