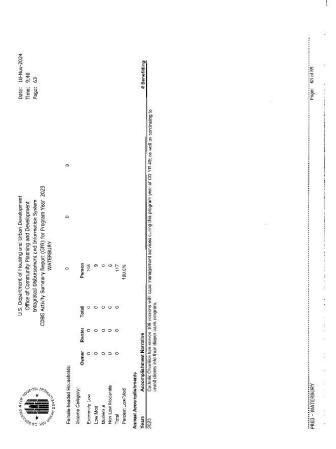

|                                          | One-Year Goal | Actual |
|------------------------------------------|---------------|--------|
| Number of Homeless households to be      |               |        |
| provided affordable housing units        | 22            | 15     |
| Number of Non-Homeless households to be  |               |        |
| provided affordable housing units        | 0             | 0      |
| Number of Special-Needs households to be |               |        |
| provided affordable housing units        | 0             | 0      |
| Total                                    | 22            | 15     |

Table 11 - Number of Households

|                                        | One-Year Goal | Actual |
|----------------------------------------|---------------|--------|
| Number of households supported through |               |        |
| Rental Assistance                      | 20            | 15     |
| Number of households supported through |               |        |
| The Production of New Units            | 7             | 0      |
| Number of households supported through |               |        |
| Rehab of Existing Units                | 15            | 0      |
| Number of households supported through |               |        |
| Acquisition of Existing Units          | 12            | 0      |
| Total                                  | 54            | 15     |