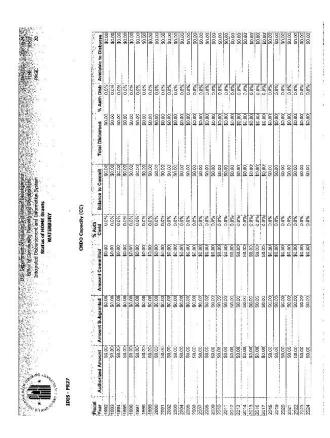

In total, 11 social service agencies/programs were funded in the Annual Action Plan for CD YR 49. These projects ranged from \$5,000 to \$63,610, and totaled \$319,960. Public service allocations represented 15% of the City's annual FY2023 CDBG allocation, and the City was compliant with the 15% public service cap under 24 CFR 570.201(e)(1), having expended 13.40% for public services (see attached PR26, Line 36). Manufacturing Alliance Service Corporation, Inc. (MASC), a non-profit corporation that provides classroom and hands-on training to low-and moderate-income residents and find jobs with local manufacturers was funded for a seventh year. The CDBG funds benefitted 12 low- and moderate-income students by covering the cost of tuition. MASC is a State of Connecticut accredited Post-Secondary School that offers a nationally certified training in the precision parts manufacturing are of Computerized Numeric Control (CNC). CD YR 49 CDBG funding allowed for the 12 low/mod students, who were in need of financial assistance, to enroll in the CNC Entry Level program. This population of students included individuals recently released from incarceration (re-entry) and displaced workers. The program provided 240 hours of training, consisting of 60 hours of Blue Print Design & Interpretation Instruction, 60 hours of Industry related Integrated Mathematics instruction, and 120