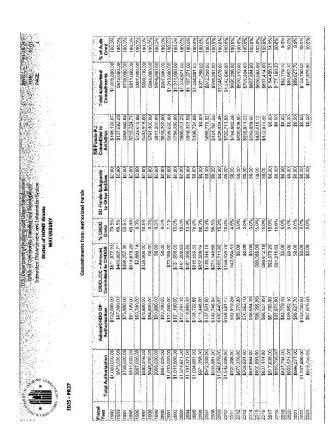

During CD YR 49, the City received \$3,299,573 in CPD FY2023 funding: \$2,133,069 for CDBG; \$979,755 for HOME; and \$186,749 for ESG. The City also developed and rolled out a new housing rehabilitation program during CD YR 49. The Waterbury Housing Rehabilitation Program ("WHIP") utilizes \$300,000 in HOME funding to make necessary repairs on single family - single unit homes. These homes must be owner occupied, and the program offers up to a \$30,000 deferred loan for eligible families on the basis that the home will not be sold within five (5) years of receiving the funds. This program will allow the City to make much needed progress on the restoration, rehabilitation, and rejuvenation of long neglected homes throughout the City, while also providing a much needed upgrade in quality of life for its residents.

Funding Received During the City's CD YR 49

FY2023 CPD Allocations: \$3,299,573 \_Total Allocations (FY2022): \$3,299,573