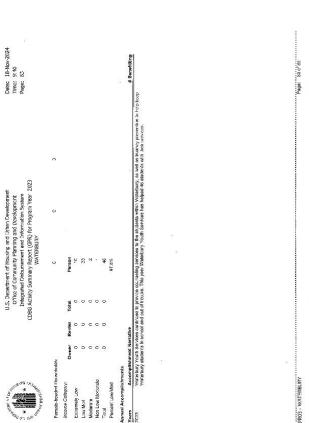

|                                          | One-Year Goal | Actual |
|------------------------------------------|---------------|--------|
| Number of Homeless households to be      |               |        |
| provided affordable housing units        | 22            | 15     |
| Number of Non-Homeless households to be  |               |        |
| provided affordable housing units        | 0             | 0      |
| Number of Special-Needs households to be |               |        |
| provided affordable housing units        | 0             | 0      |
| Total                                    | 22            | 15     |

Table 11 - Number of Households

|                                        | One-Year Goal | Actual |
|----------------------------------------|---------------|--------|
| Number of households supported through |               |        |
| Rental Assistance                      | 20            | 15     |
| Number of households supported through |               |        |
| The Production of New Units            | 7             | 0      |
| Number of households supported through |               |        |
| Rehab of Existing Units                | 15            | 0      |
| Number of households supported through |               |        |
| Acquisition of Existing Units          | 12            | 0      |
| Total                                  | 54            | 15     |

Table 12 - Number of Households Supported