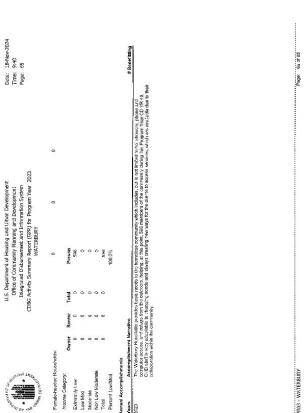

|                                          | One-Year Goal | Actual |
|------------------------------------------|---------------|--------|
| Number of Homeless households to be      |               |        |
| provided affordable housing units        | 22            | 15     |
| Number of Non-Homeless households to be  |               |        |
| provided affordable housing units        | 0             | 0      |
| Number of Special-Needs households to be |               |        |
| provided affordable housing units        | 0             | 0      |
| Total                                    | 22            | 15     |

Table 11 - Number of Households

|                                        | One-Year Goal | Actual |
|----------------------------------------|---------------|--------|
| Number of households supported through |               |        |
| Rental Assistance                      | 20            | 15     |
| Number of households supported through |               |        |
| The Production of New Units            | 7             | 0      |
| Number of households supported through |               |        |
| Rehab of Existing Units                | 15            | 0      |
| Number of households supported through |               |        |
| Acquisition of Existing Units          | 12            | 0      |
| Total                                  | 54            | 15     |