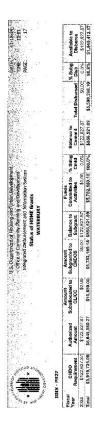

# Identify the resources made available

| Source of Funds | Source           | Resources Made<br>Available | Amount Expended During Program Year |
|-----------------|------------------|-----------------------------|-------------------------------------|
| CDBG            | public - federal | 2,147,069                   | 2,161,523                           |
| HOME            | public - federal | 982,255                     | 676,773                             |
| ESG             | public - federal | 186,749                     | 122,958                             |
| Other           | public - federal | 7,335,715                   | 178,871                             |

Table 3 - Resources Made Available