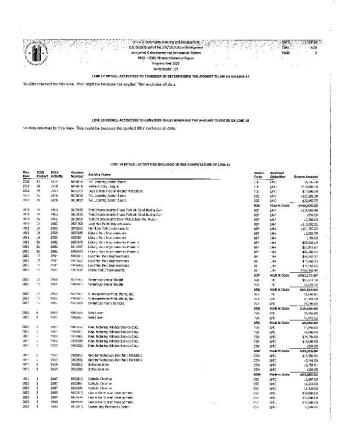

In total, 11 social service agencies/programs were funded in the Annual Action Plan for CD YR 49. These projects ranged from \$5,000 to \$63,610, and totaled \$319,960. Public service allocations represented 15% of the City's annual FY2023 CDBG allocation, and the City was compliant with the 15% public service cap under 24 CFR 570.201(e)(1), having expended 13.40% for public services (see attached PR26, Line 36). Manufacturing Alliance Service Corporation, Inc. (MASC), a non-profit corporation that provides classroom and hands-on training to low-and moderate-income residents and find jobs with local manufacturers was funded for a seventh year. The CDBG funds benefitted 12 low- and moderate-income students by covering the cost of tuition. MASC is a State of Connecticut accredited Post-Secondary School that offers a nationally certified training in the precision parts manufacturing are of Computerized Numeric Control (CNC). CD YR 49 CDBG funding allowed for the 12 low/mod students, who were in need of financial assistance, to enroll in the CNC Entry Level program. This population of students included individuals recently released from incarceration (re-entry) and displaced workers. The program provided 240 hours of training, consisting of 60 hours of Blue Print Design & Interpretation Instruction, 60 hours of Industry related Integrated Mathematics instruction, and 120