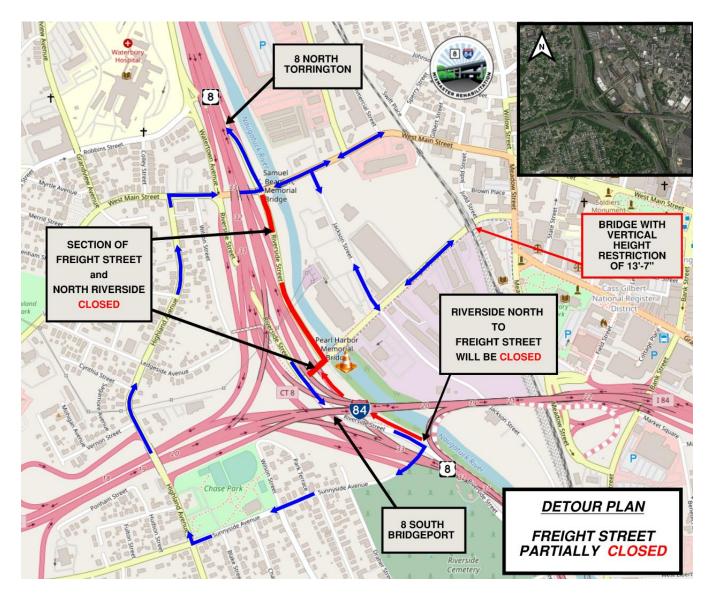

## Headline: Freight Street Partial Closure

Teaser:

The Connecticut Department of Transportation is announcing that, in order to facilitate construction work associated with the Route 8/I-84 Interchange (Mixmaster) rehabilitation project in Waterbury, the intersection of Freight Street with Northbound Riverside Street will need to be closed.

### **CLOSURE INFO**

The intersection of Freight Street (westbound starting at Jackson Street) will be temporarily closed beginning at 8:00 p.m. on Friday, July 7, 2023, until 4:00 a.m. on Monday, July 10, 2023 to allow for the reconstruction of Freight Street at Northbound Riverside Street.

## **DETOUR INFO**

From Riverside Street (Northbound and Southbound): Motorists are advised to take a left onto Sunnyside Avenue, then a right onto Highland Avenue and a right onto West Main Street.

From Freight Street: Motorists are advised to take a right onto Jackson Street to West Main Street to access Rte. 8 and destinations to the north.

Access to local businesses on Freight Street will be maintained at all times.

The project consists of the rehabilitation of numerous bridges located within the Route 8 and I-84 Interchange (DOT Project No. 151-326/151-312/151-313) and was awarded to Walsh Construction Company at a cost of \$152,960,945.27 on April 18, 2018.